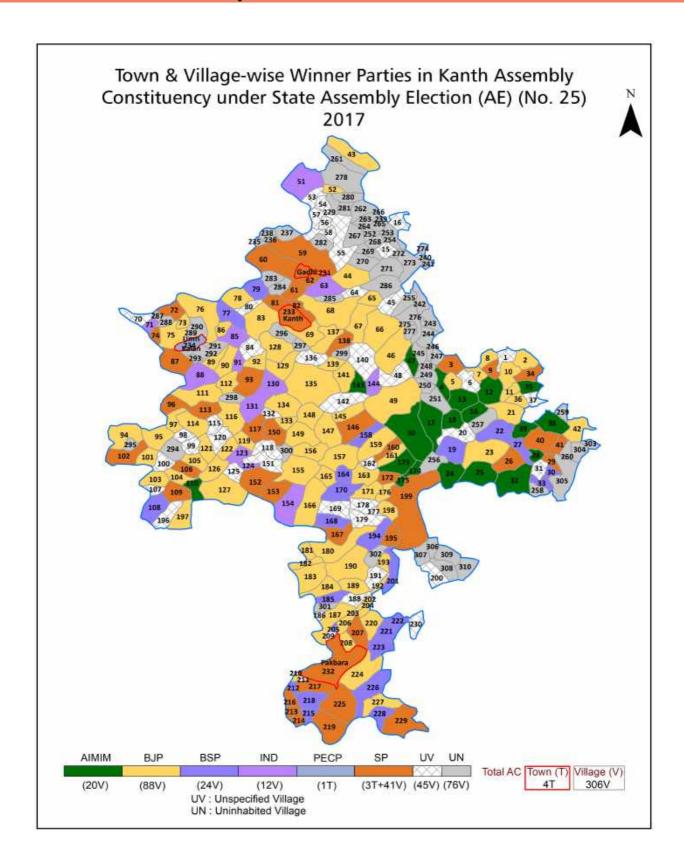

|          |  |  |  |  |
| 11  | Abbreviation & Sources                                                                                                                                                                                                                                                                                                                       | 309-312  |  |  |  |  |
| 12  | Disclaimer                                                                                                                                                                                                                                                                                                                                   | 313      |  |  |  |  |

### **Location & Political Map**



#### **Administrative Setup**

#### List of Village Panchayat & Intermediate Panchayat (Block) Name - 2011

| Village Name                   | Village Panchayat Name             | Intermediate Panchayat<br>Name |
|--------------------------------|------------------------------------|--------------------------------|
| Adalpur Jogi Siniali           | Adalpur Jogi Sihali                | Chhajlet                       |
| Adampur                        | Mansoorpur                         | Dilari                         |
| Adampur Urf Ughapur            | Shahpur Abdulbari                  | Chhajlet                       |
| Ahemadpur Nigo Nagala          | Ahmadpur Nigu Nagla                | Chhajlet                       |
| Ahmadpur Annadpur              | Ahmadpur Annadpur