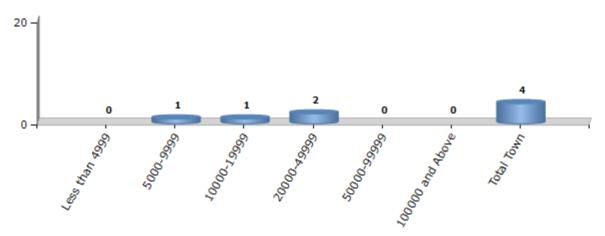

#### **Number of Towns by Population Size - 2011**

| Less than | 5000-9999 | 10000- | 20000- | 50000- | 100000 and | Total |
|-----------|-----------|--------|--------|--------|------------|-------|
| 4999      |           | 19999  | 49999  | 99999  | Above      | Town  |
| 0         | 1         | 1      | 2      | 0      | 0          | 4     |

Number of Towns by Population Size - 2011