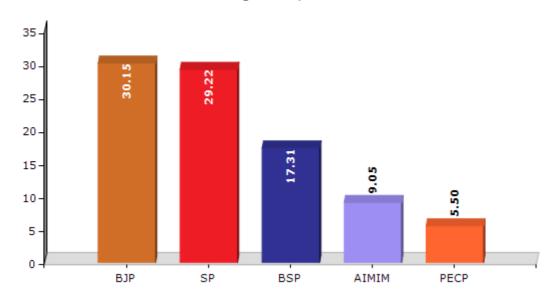

#### **Summary Result of Assembly Election - 2017**

| <b>Candidate Name</b>       | Party | Votes | Votes % |
|-----------------------------|-------|-------|---------|
| Rajesh Kumar Singh (Chunnu) | ВЈР   | 76307 | 30.15   |
| Aneesurrehman               | SP    | 73959 | 29.22   |
| Mohd. Nasir                 | BSP   | 43820 | 17.31   |
| Fizaullah Chaudhry          | AIMIM | 22908 | 9.05    |
| Muhammed Usman Ali          | PECP  | 13931 | 5.5     |
| Dinesh Kumar Saini          | IND   | 10924 | 4.32    |
| Afak Ali Khan               | RLD   | 3458  | 1.37    |
| Kashif                      | IND   | 1744  | 0.69    |
| Ramrakshpal                 | SHS   | 1086  | 0.43    |
| Mohammad Amil               | NALP  | 950   | 0.38    |
| Rafiullah Khan              | IND   | 866   | 0.34    |
| Madan Lal Singh             | NCP   | 861   | 0.34    |
| Mohd Israr                  | IND   | 744   | 0.29    |
| Satish Kumar                | RACP  | 351   | 0.14    |
|                             | NOTA  | 1199  | 0.47    |

#### Votes Percentage of Top Parties - 2017