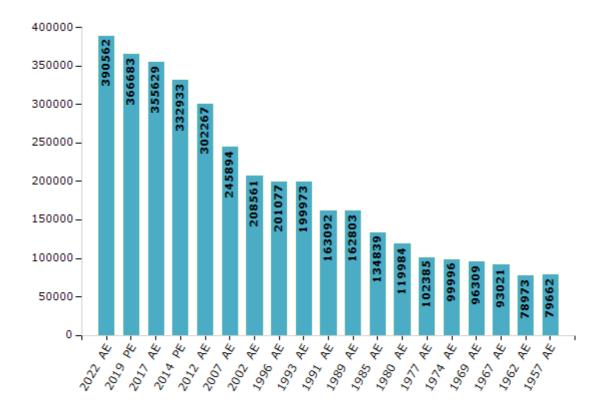

#### **Electors by Male & Female**

| Year    | Male   | Female | Others | Total  | Year    | Male  | Female | Others | Total  |
|---------|--------|--------|--------|--------|---------|-------|--------|--------|--------|
| 2022 AE | 206842 | 183699 | 21     | 390562 | 1991 AE | 87725 | 75367  | -      | 163092 |
| 2019 PE | 196456 | 170213 | 14     | 366683 | 1989 AE | 89553 | 73250  | -      | 162803 |
| 2017 AE | 191344 | 164270 | 15     | 355629 | 1985 AE | 75859 | 58980  | -      | 134839 |
| 2014 PE | 180817 | 152116 | 0      | 332933 | 1980 AE | 65304 | 54680  | -      | 119984 |
| 2012 AE | 166877 | 135383 | 7      | 302267 | 1977 AE | 56335 | 46050  | -      | 102385 |
| 2009 PE | -      | -      | -      | -      | 1974 AE | 53269 | 46727  | -      | 99996  |
| 2007 AE | 131671 | 114223 | -      | 245894 | 1969 AE | 57791 | 38518  | -      | 96309  |
| 2004 PE | -      | -      | -      | -      | 1967 AE | -     | -      | -      | 93021  |
| 2002 AE | 117860 | 90701  | -      | 208561 | 1962 AE | -     | -      | -      | 78973  |
| 1999 PE | -      | -      | -      | -      | 1957 AE | -     | -      | -      | 79662  |
| 1996 AE | 110210 | 90867  | -      | 201077 | 1952 AE | -     | -      | -      | -      |
| 1993 AE | 106197 | 93776  | -      | 199973 |         |       |        |        |        |

#### Number of Electors

 $\textbf{Note:} \ \mathsf{AE} : \mathsf{Assembly} \ \mathsf{Election}, \ \mathsf{PE} : \mathsf{Assembly} \ \mathsf{Segment} \ \mathsf{of} \ \mathsf{Parliamentary} \ \mathsf{Election}$ 