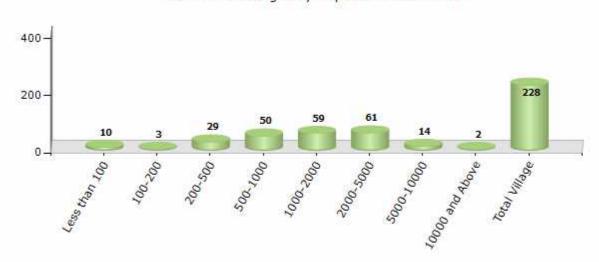

#### Number of Villages by Population Size - 2011

| Less<br>than<br>100 | 100-<br>200 | 200-<br>500 | 500-<br>1000 | 1000-<br>2000 | 2000-<br>5000 | 5000-<br>10000 | 10000<br>and<br>Above | Total<br>Village |
|---------------------|-------------|-------------|--------------|---------------|---------------|----------------|-----------------------|------------------|
| 10                  | 3           | 29          | 50           | 59            | 61            | 14             | 2                     | 228              |