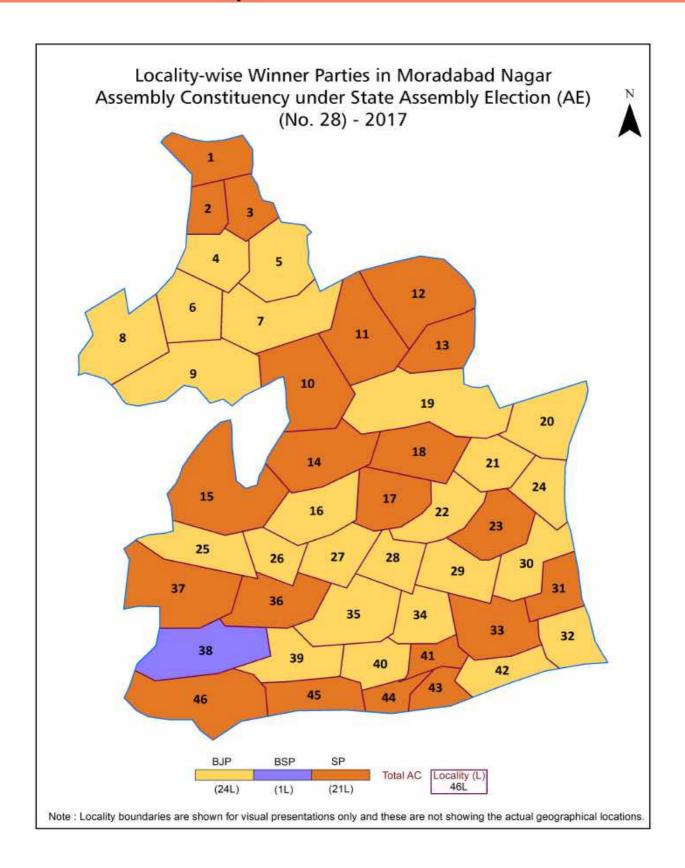

ion & Sources                                                                                                                                                                                                                                                                                                                                                            | 312-315  |
| 11  | Disclaimer                                                                                                                                                                                                                                                                                                                                                                        | 316      |

### **Location & Political Map**



#### **Electoral Features**

#### **Electors by Male & Female**

| Year    | Male   | Female | Others | Total  | Year    | Male   | Female | Others | Total  |
|---------|--------|--------|--------|--------|---------|--------|--------|--------|--------|
| 2022 AE | 281346 | 247842 | 55     | 529243 | 1991 AE | 117474 | 97094  | -      | 214568 |
| 2019 PE | 272041 | 233387 | 40     | 505468 | 1989 AE | 116736 | 95511  | -      | 212247 |
| 2017 AE | 255625 | 215129 | 38     | 470792 | 1985 AE | 74410  | 60902  | -      | 135312 |
| 2014 PE | 241452 | 199687 | 0      | 441139 | 1980 AE | 67830  | 55449  | -      | 123279 |
| 2012 AE | 213449 | 175487 | 30     | 388966 | 1977 AE | 63381  | 51783  | -      | 115164 |
| 2009 PE | -      | -      | -      | -      | 1974 AE | 54233  | 51504  |