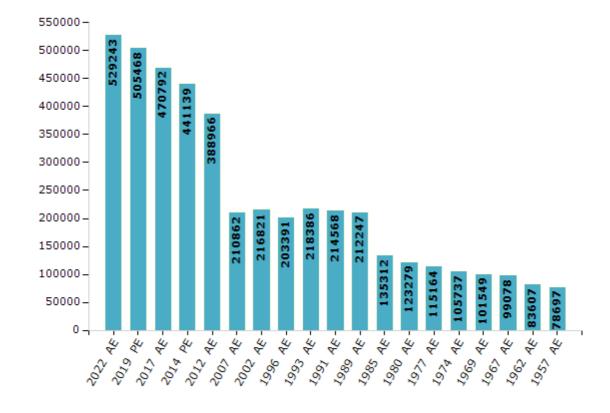

#### **Electors by Male & Female**

| Year    | Male   | Female | Others | Total  | Year    | Male   | Female | Others | Total  |
|---------|--------|--------|--------|--------|---------|--------|--------|--------|--------|
| 2022 AE | 281346 | 247842 | 55     | 529243 | 1991 AE | 117474 | 97094  | -      | 214568 |
| 2019 PE | 272041 | 233387 | 40     | 505468 | 1989 AE | 116736 | 95511  | -      | 212247 |
| 2017 AE | 255625 | 215129 | 38     | 470792 | 1985 AE | 74410  | 60902  | -      | 135312 |
| 2014 PE | 241452 | 199687 | 0      | 441139 | 1980 AE | 67830  | 55449  | -      | 123279 |
| 2012 AE | 213449 | 175487 | 30     | 388966 | 1977 AE | 63381  | 51783  | -      | 115164 |
| 2009 PE | -      | -      | -      | -      | 1974 AE | 54233  | 51504  | -      | 105737 |
| 2007 AE | 112150 | 98712  | -      | 210862 | 1969 AE | 60935  | 40614  | -      | 101549 |
| 2004 PE | -      | -      | -      | -      | 1967 AE | -      | -      | -      | 99078  |
| 2002 AE | 116004 | 100817 | -      | 216821 | 1962 AE | -      | -      | -      | 83607  |
| 1999 PE | -      | -      | -      | -      | 1957 AE | -      | -      | -      | 78697  |
| 1996 AE | 111247 | 92144  | -      | 203391 | 1952 AE | -      | -      | -      | -      |
| 1993 AE | 129982 | 88404  | -      | 218386 |         |        |        |        |        |

#### Number of Electors

 $\textbf{Note:} \ \mathsf{AE} : \mathsf{Assembly} \ \mathsf{Election}, \ \mathsf{PE} : \mathsf{Assembly} \ \mathsf{Segment} \ \mathsf{of} \ \mathsf{Parliamentary} \ \mathsf{Election}$ 