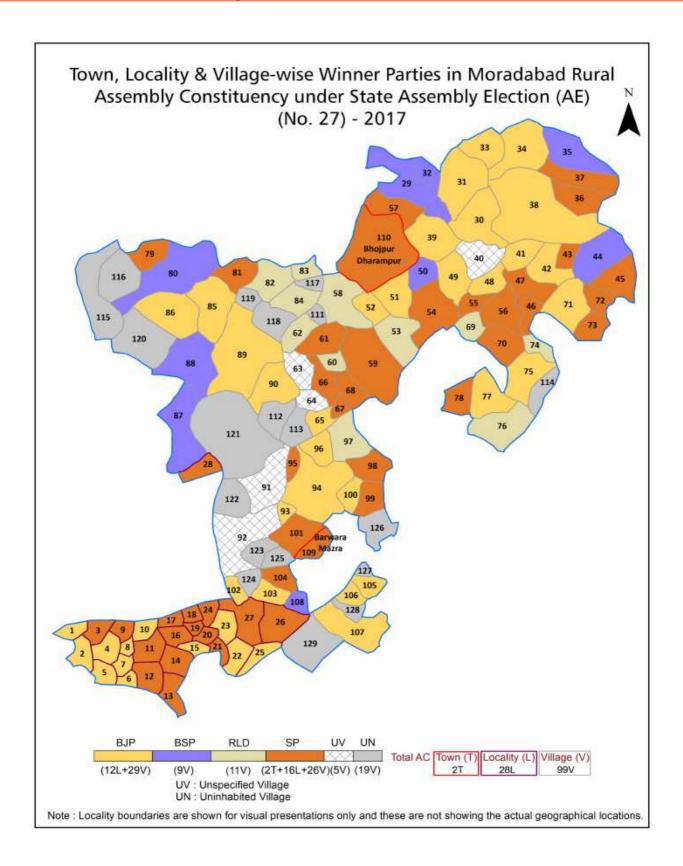

## Contents

| No. | Particulars                                                                                                                                                                                                                                                                                                                                                                                                                                                                              | Page No. |
|-----|------------------------------------------------------------------------------------------------------------------------------------------------------------------------------------------------------------------------------------------------------------------------------------------------------------------------------------------------------------------------------------------------------------------------------------------------------------------------------------------|----------|
| 1   | Introduction Assembly Constituency - (Vidhan Sabha) at a Glance   Features of Assembly as per Delimitation Commission of India (2008)                                                                                                                                                                                                                                                                                                                                                    | 1-2      |
| 2   | Location and Political Maps  Location Map   Boundaries of Assembly Constituency - (Vidhan Sabha) in  District   Boundaries of Assembly Constituency under Parliamentary  Constituency - (Lok Sabha)   Town, Locality & Village-wise Winner Parties- 2024, 2022, 2019, 2017, 2014, 2012 and 2009                                                                                                                                                                                          | 3-11     |
| 3   | Administrative Setup (2011)  District   Sub-district   Towns   Villages   Inhabited Villages   Uninhabited Villages   Village Panchayat   Intermediate Panchayat                                                                                                                                                                                                                                                                                                                         | 12-17    |
| 4   | <b>Demographics (2011)</b> Population   Households   Rural/Urban Population   Towns and Villages by Population Size   Sex Ratio (Total & 0-6 Years)   Religious Population   Social Population   Literacy Rate                                                                                                                                                                                                                                                                           | 18-19    |
| 5   | Electoral Features  Important Dates of Last Elections Held   Electors by Gender   Service Electors   Voters   Voters Turnout   Polling Stations & Average Number of Electors per Polling Station   Electors by Age Group   Present Elected Representatives                                                                                                                                                                                                                               | 20-25    |
| 6   | Historical Summary Election Results  Vote Share of Major Parties   Winning Margin (Number & Percentage)   Polarity of Parties   Summary Result of Assembly Segment of Parliamentary Election 2024, 2019, 2014, 2009, 2004 and 1999   Summary Result of Assembly Elections 2022, 2017, 2012, 2007, 2002, 1996, 1993, 1991, 1989, 1985, 1980, 1977, 1974, 1969, 1967, 1962 and 1957                                                                                                        | 26-51    |
| 7   | Polling Station Level Election Results  Name and Number of Polling Station 2024, 2022, 2019, 2017, 2014, 2012 and 2009   Polling Station-wise Electors, Voters & Voters Turnout 2024, 2022, 2019, 2017, 2014, 2012 and 2009   Polling Station wise Elections Results 2024, 2022, 2019, 2017, 2014, 2012 and 2009                                                                                                                                                                         | 52-257   |
| 8   | Panchayat and Local Bodies Election Results Panchayat Result 2015   Urban Local Bodies Result 2012                                                                                                                                                                                                                                                                                                                                                                                       | 258-268  |
| 9   | Share of Assembly Constituency Share of Assembly Constituency - (Vidhan Sabha) in State, District and Parliamentary Constituency - (Lok Sabha)                                                                                                                                                                                                                                                                                                                                           | 269      |
| 10  | Socio-Economic Amenities (2011)  Access to Administrative Units   Agricultural, Manufacturing and Industrial Commodities   Demographic Indicators   Education   Health & Manpower   Drinking Water Supply   Sanitation   Entertainment and Recreations Infrastructure   Power   Food Allocation Distribution and Marketing of Agriculture Commodities Infrastructure   Transport and Road Infrastructure   Communication   Banking and Financial Services   Land Use   Irrigation Source | 271-285  |
| 11  | Abbreviation & Sources                                                                                                                                                                                                                                                                                                                                                                                                                                                                   | 286-289  |
| 12  | Disclaimer                                                                                                                                                                                                                                                                                                                                                                                                                                                                               | 290      |