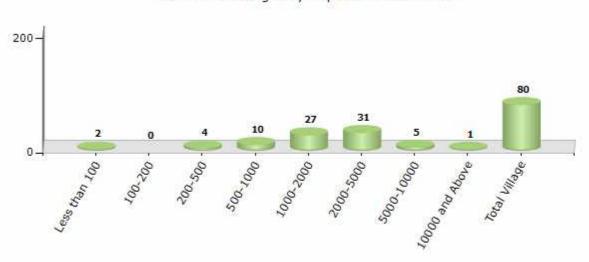

#### Number of Villages by Population Size - 2011

| Less<br>than<br>100 | 100-<br>200 | 200-<br>500 | 500-<br>1000 | 1000-<br>2000 | 2000-<br>5000 | 5000-<br>10000 | 10000<br>and<br>Above | Total<br>Village |
|---------------------|-------------|-------------|--------------|---------------|---------------|----------------|-----------------------|------------------|
| 2                   | 0           | 4           | 10           | 27            | 31            | 5              | 1                     | 80               |