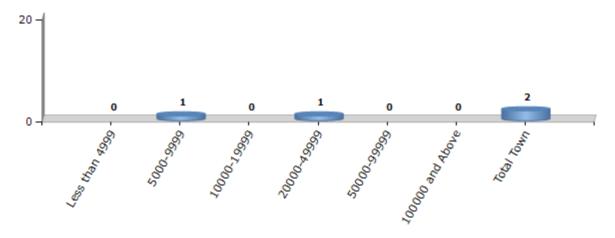

#### **Number of Towns by Population Size - 2011**

| Less than<br>4999 | 5000-9999 | 10000-<br>19999 | 20000-<br>49999 | 50000-<br>99999 | 100000 and<br>Above | Total<br>Town |
|-------------------|-----------|-----------------|-----------------|-----------------|---------------------|---------------|
| 0                 | 1         | 0               | 1               | 0               | 0                   | 2             |

Number of Towns by Population Size - 2011