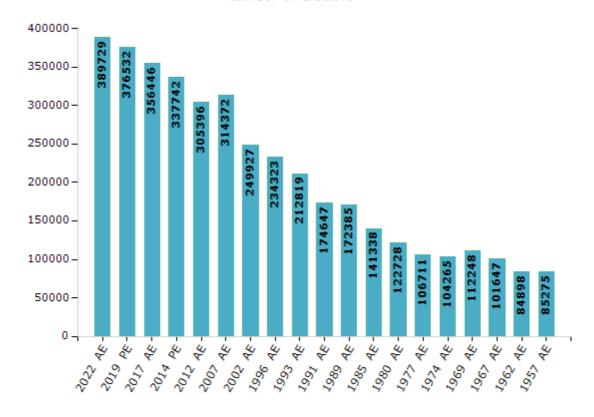

#### **Electors by Male & Female**

| Year    | Male   | Female | Others | Total  | Year    | Male  | Female | Others | Total  |
|---------|--------|--------|--------|--------|---------|-------|--------|--------|--------|
| 2022 AE | 205832 | 183875 | 22     | 389729 | 1991 AE | 95988 | 78659  | -      | 174647 |
| 2019 PE | 202237 | 174284 | 11     | 376532 | 1989 AE | 94817 | 77568  | -      | 172385 |
| 2017 AE | 193261 | 163170 | 15     | 356446 | 1985 AE | 78074 | 63264  | -      | 141338 |
| 2014 PE | 184889 | 152853 | 0      | 337742 | 1980 AE | 67924 | 54804  | -      | 122728 |
| 2012 AE | 167912 | 137476 | 8      | 305396 | 1977 AE | 58731 | 47980  | -      | 106711 |
| 2009 PE | -      | -      | -      | -      | 1974 AE | 56330 | 47935  | -      | 104265 |
| 2007 AE | 170631 | 143741 | -      | 314372 | 1969 AE | 67352 | 44896  | -      | 112248 |
| 2004 PE | -      | -      | -      | -      | 1967 AE | -     | -      | -      | 101647 |
| 2002 AE | 137622 | 112305 | -      | 249927 | 1962 AE | -     | -      | -      | 84898  |
| 1999 PE | -      | -      | -      | -      | 1957 AE | -     | -      | -      | 85275  |
| 1996 AE | 129985 | 104338 | -      | 234323 | 1952 AE | -     | -      | -      | -      |
| 1993 AE | 126575 | 86244  | -      | 212819 |         |       |        |        |        |

#### Number of Electors

Note: AE: Assembly Election, PE: Assembly Segment of Parliamentary Election