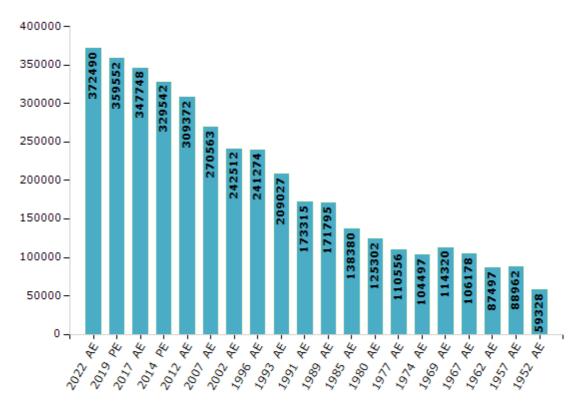

#### **Electors by Male & Female**

| Year    | Male   | Female | Others | Total  | Year    | Male  | Female | Others | Total  |
|---------|--------|--------|--------|--------|---------|-------|--------|--------|--------|
| 2022 AE | 198610 | 173872 | 8      | 372490 | 1991 AE | 95452 | 77863  | -      | 173315 |
| 2019 PE | 191275 | 168266 | 11     | 359552 | 1989 AE | 94494 | 77301  | -      | 171795 |
| 2017 AE | 185816 | 161919 | 13     | 347748 | 1985 AE | 76668 | 61712  | -      | 138380 |
| 2014 PE | 177483 | 152059 | 0      | 329542 | 1980 AE | 69679 | 55623  | -      | 125302 |
| 2012 AE | 168790 | 140571 | 11     | 309372 | 1977 AE | 60834 | 49722  | -      | 110556 |
| 2009 PE | -      | -      | -      | -      | 1974 AE | 55918 | 48579  | -      | 104497 |
| 2007 AE | 142958 | 127605 | -      | 270563 | 1969 AE | 68594 | 45726  | -      | 114320 |
| 2004 PE | -      | -      | -      | -      | 1967 AE | -     | -      | -      | 106178 |
| 2002 AE | 130256 | 112256 | -      | 242512 | 1962 AE | -     | -      | -      | 87497  |
| 1999 PE | -      | -      | -      | -      | 1957 AE | -     | -      | -      | 88962  |
| 1996 AE | 132559 | 108715 | -      | 241274 | 1952 AE | -     | -      | -      | 59328  |
| 1993 AE | 115323 | 93704  | -      | 209027 |         |       |        |        |        |

Number of Electors

#### Note : AE : Assembly Election, PE : Assembly Segment of Parliamentary Election