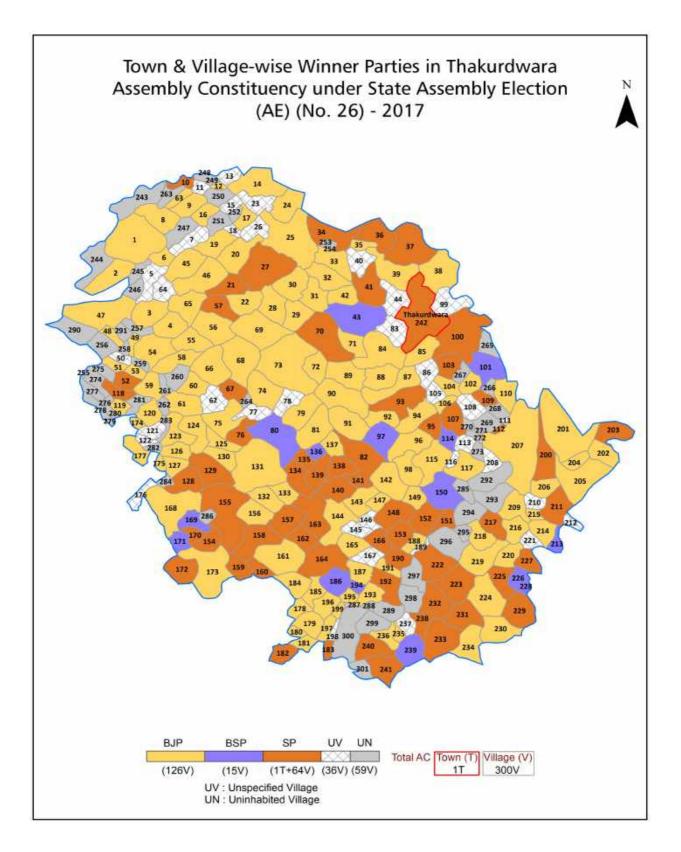

| 315-318  |
| 12  | Disclaimer                                                                                                                                                                                                                                                                                                                                                                                                                                                                                                   | 319      |

### **Location & Political Map**





#### **Administrative Setup**

#### List of Village Panchayat & Intermediate Panchayat (Block) Name - 2011

| Village Name              | Village Panchayat Name | Intermediate Panchayat<br>Name |
|---------------------------|------------------------|--------------------------------|
| Abudullapur Leda          | Abudullapur Leda       | Thakurdwara                    |
| Adalpur                   | Adalpur                | Dilari                         |
| Adaunagli                 | Baboopur Ghosipur      | Bhagatpur Tanda                |
| Akberpur                  | Akberpur               | Dilari                         |
| Alamgeerpur               | Serpur Bahlin          | Thakurdwara                    |
| Alampur                   | Alampur                | Dilari