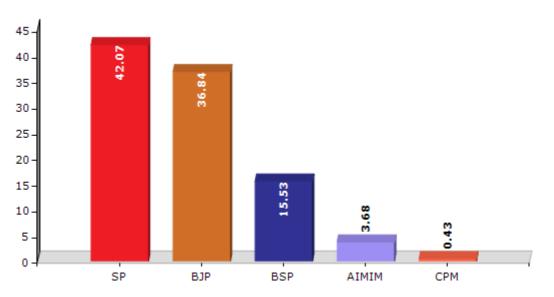

#### Summary Result of Assembly Election - 2017

| Candidate Name        | Party | Votes  | Votes % |
|-----------------------|-------|--------|---------|
| Navab Jan             | SP    | 107865 | 42.07   |
| Rajpal Singh Chauhan  | ВЈР   | 94456  | 36.84   |
| Vijay Yadav           | BSP   | 39821  | 15.53   |
| Ejaj Ahmad            | AIMIM | 9444   | 3.68    |
| Ateeq Ahmad           | СРМ   | 1096   | 0.43    |
| Abid                  | IND   | 771    | 0.3     |
| Harpal Singh          | RLD   | 598    | 0.23    |
| Jitendra Kumar Sharma | BSRD  | 505    | 0.2     |
| Shamshad Hussain      | IND   | 504    | 0.2     |
| Atul Kumar            | IND   | 320    | 0.12    |
|                       | ΝΟΤΑ  | 1040   | 0.41    |

#### Votes Percentage of Top Parties - 2017