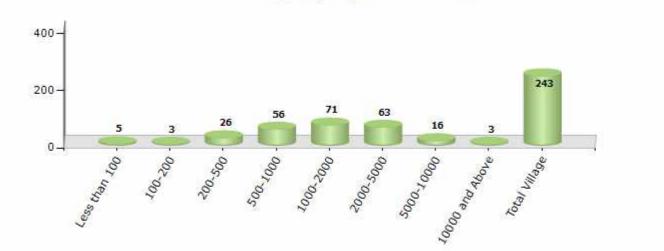

#### Number of Villages by Population Size - 2011

| Less<br>than<br>100 | 100-<br>200 | 200-<br>500 | 500-<br>1000 | 1000-<br>2000 | 2000-<br>5000 | 5000-<br>10000 | 10000<br>and<br>Above | Total<br>Village |
|---------------------|-------------|-------------|--------------|---------------|---------------|----------------|-----------------------|------------------|
| 5                   | 3           | 26          | 56           | 71            | 63            | 16             | 3                     | 243              |

Number of Villages by Population Size - 2011