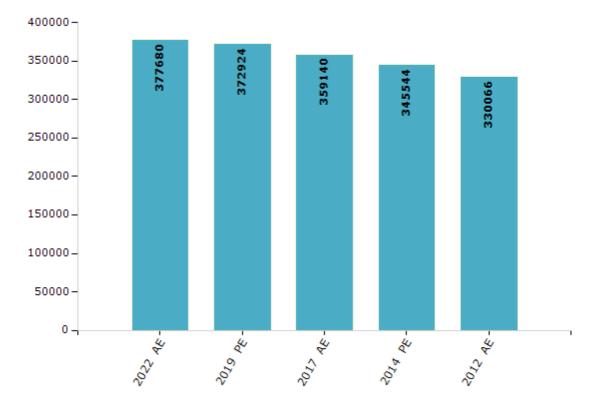

#### **Electors by Male & Female**

| Year    | Male   | Female | Others | Total  | Year    | Male | Female | Others | Total |
|---------|--------|--------|--------|--------|---------|------|--------|--------|-------|
| 2022 AE | 205128 | 172545 | 7      | 377680 | 1991 AE | -    | -      | -      | -     |
| 2019 PE | 202844 | 170074 | 6      | 372924 | 1989 AE | -    | -      | -      | -     |
| 2017 AE | 196507 | 162625 | 8      | 359140 | 1985 AE | -    | -      | -      | -     |
| 2014 PE | 191368 | 154175 | 1      | 345544 | 1980 AE | -    | -      | -      | -     |
| 2012 AE | 183592 | 146472 | 2      | 330066 | 1977 AE | -    | -      | -      | -     |
| 2009 PE | -      | -      | -      | -      | 1974 AE | -    | -      | -      | -     |
| 2007 AE | -      | -      | -      | -      | 1969 AE | -    | -      | -      | -     |
| 2004 PE | -      | -      | -      | -      | 1967 AE | -    | -      | -      | -     |
| 2002 AE | -      | -      | -      | -      | 1962 AE | -    | -      | -      | -     |
| 1999 PE | -      | -      | -      | -      | 1957 AE | -    | -      | -      | -     |
| 1996 AE | -      | -      | -      | -      | 1952 AE | -    | -      | -      | -     |
| 1993 AE | -      | -      | -      | -      |         |      |        |        |       |

Number of Electors

Note : AE : Assembly Election, PE : Assembly Segment of Parliamentary Election