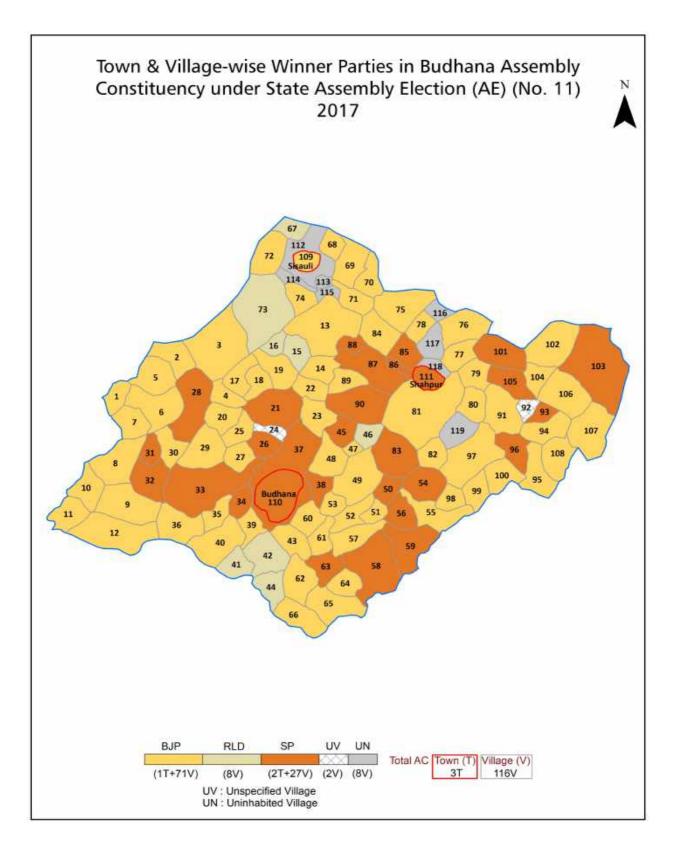

| 283-286  |  |  |  |
| 12  | Disclaimer                                                                                                                                                                                                                                                                                                                                                                                                                                                                | 287      |  |  |  |

#### Location & Political Map





#### **Administrative Setup**

#### List of Village Panchayat & Intermediate Panchayat (Block) Name - 2011

| Village Name     | Village Panchayat Name | Intermediate Panchayat<br>Name |
|------------------|------------------------|--------------------------------|
| Adampur          | Adampur 0106           | Shahpur                        |
| Alawalpur        | Alawalpur 0077         | Shahpur                        |
| Alipur Aterana   | Alipur Aterana         | Budhana                        |
| Aliyarpur Dei    | Aliyarpur Dei          | Shahpur                        |
| Aliyarpur Patti  | Mubarakpu              | Shahpur                        |
| Atali            | Kurthal                | Budhana                        |
| Bahadurpur Garhi | Bahadurpur Garhi       | Shahpur