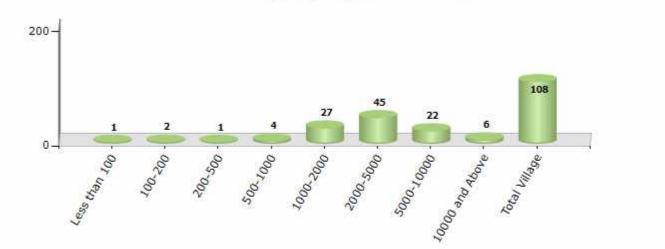

#### Number of Villages by Population Size - 2011

| Less<br>than<br>100 | 100-<br>200 | 200-<br>500 | 500-<br>1000 | 1000-<br>2000 | 2000-<br>5000 | 5000-<br>10000 | 10000<br>and<br>Above | Total<br>Village |
|---------------------|-------------|-------------|--------------|---------------|---------------|----------------|-----------------------|------------------|
| 1                   | 2           | 1           | 4            | 27            | 45            | 22             | 6                     | 108              |

Number of Villages by Population Size - 2011