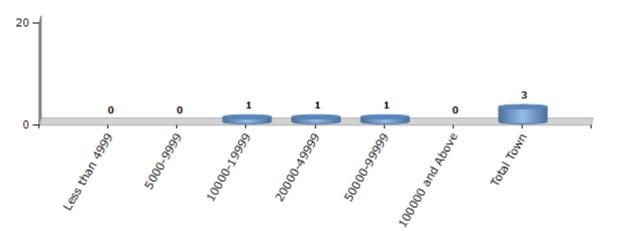

#### Number of Towns by Population Size - 2011

| Less than | 5000-9999 | 10000- | 20000- | 50000- | 100000 and | Total |
|-----------|-----------|--------|--------|--------|------------|-------|
| 4999      |           | 19999  | 49999  | 99999  | Above      | Town  |
| 0         | 0         | 1      | 1      | 1      | 0          | 3     |

Number of Towns by Population Size - 2011

indiastatelections