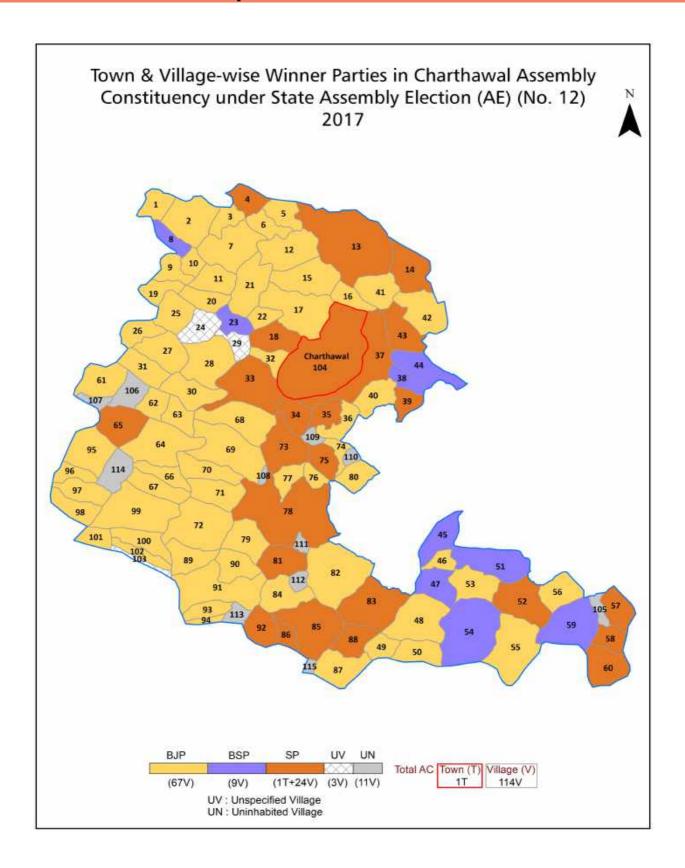

| 271-274        |  |  |  |  |
| 12  | Disclaimer                                                                                                                                                                                                                                                                                                                                                                                                                                              | 275            |  |  |  |  |

## **Location & Political Map**



#### **Administrative Setup**

#### List of Village Panchayat & Intermediate Panchayat (Block) Name - 2011

| Village Name     | Village Panchayat Name | Intermediate Panchayat<br>Name |
|------------------|------------------------|--------------------------------|
| Akbagarh         | Akbargarh              | Charthawal                     |
| Alamgirpur       | Dudhli                 | Charthawal                     |
| Ali Pura         | Ali Pura               | Charthawal                     |
| Alipur Kalan     | Alipur Kalan           | Baghara                        |
| Alipurkhurd      | Alipur Khurd           | Baghara                        |
| Amirnagar        | Amirnagar              | Baghara                        |
| Arnaich          | Arnaich                | Charthawal