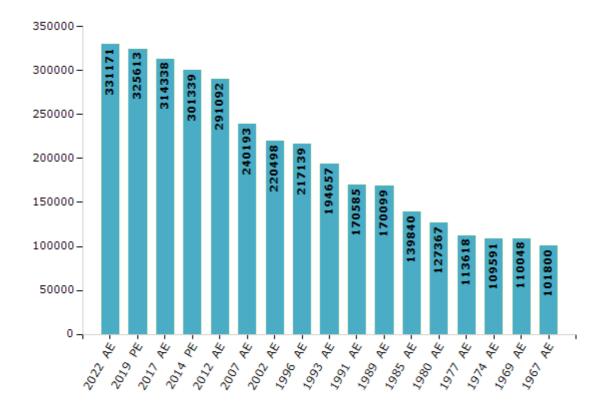

#### **Electors by Male & Female**

| Year    | Male   | Female | Others | Total  | Year    | Male   | Female | Others | Total  |
|---------|--------|--------|--------|--------|---------|--------|--------|--------|--------|
| 2022 AE | 178716 | 152437 | 18     | 331171 | 1991 AE | 102348 | 68237  | -      | 170585 |
| 2019 PE | 177092 | 148505 | 16     | 325613 | 1989 AE | 102067 | 68032  | -      | 170099 |
| 2017 AE | 172470 | 141857 | 11     | 314338 | 1985 AE | 77057  | 62783  | -      | 139840 |
| 2014 PE | 168228 | 133104 | 7      | 301339 | 1980 AE | 68883  | 58484  | -      | 127367 |
| 2012 AE | 161945 | 129141 | 6      | 291092 | 1977 AE | 62745  | 50873  | -      | 113618 |
| 2009 PE | -      | -      | -      | -      | 1974 AE | 60443  | 49148  | -      | 109591 |
| 2007 AE | 129174 | 111019 | -      | 240193 | 1969 AE | 60550  | 49498  | -      | 110048 |
| 2004 PE | -      | -      | -      | -      | 1967 AE | -      | -      | -      | 101800 |
| 2002 AE | 121318 | 99180  | -      | 220498 | 1962 AE | -      | -      | -      | -      |
| 1999 PE | -      | -      | -      | -      | 1957 AE | -      | -      | -      | -      |
| 1996 AE | 130304 | 86835  | -      | 217139 | 1952 AE | -      | -      | -      | -      |
| 1993 AE | 108120 | 86537  | -      | 194657 |         |        |        |        |        |

#### Number of Electors

Note: AE: Assembly Election, PE: Assembly Segment of Parliamentary Election