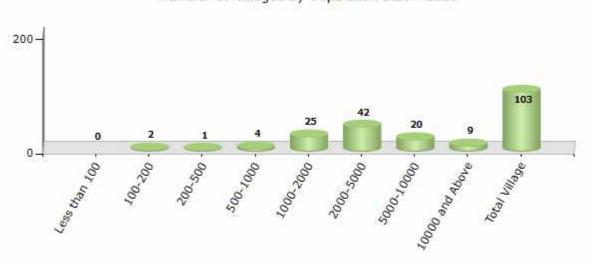

#### **Number of Villages by Population Size - 2011**

| Less<br>than<br>100 | 100-<br>200 | 200-<br>500 | 500-<br>1000 | 1000-<br>2000 | 2000-<br>5000 | 5000-<br>10000 | 10000<br>and<br>Above | Total<br>Village |
|---------------------|-------------|-------------|--------------|---------------|---------------|----------------|-----------------------|------------------|
| 0                   | 2           | 1           | 4            | 25            | 42            | 20             | 9                     | 103              |

Number of Villages by Population Size - 2011