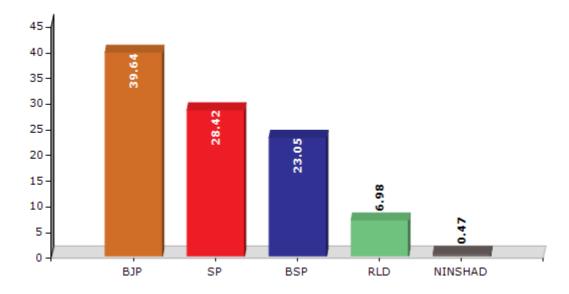

#### **Summary Result of Assembly Election - 2017**

| <b>Candidate Name</b>  | Party   | Votes | Votes % |
|------------------------|---------|-------|---------|
| Vijay Kumar Kashyap    | ВЈР     | 82046 | 39.64   |
| Mukesh Kumar Chaudhary | SP      | 58815 | 28.42   |
| Noor Saleem Rana       | BSP     | 47704 | 23.05   |
| Salman Zaidi           | RLD     | 14442 | 6.98    |
| Vishal Kumar           | NINSHAD | 975   | 0.47    |
| Amita Singh            | LD      | 549   | 0.27    |
| Adesh Kumar            | IND     | 444   | 0.21    |
| Furakan                | IND     | 385   | 0.19    |
| Jaipal Singh Saini     | JSP     | 305   | 0.15    |
| Arsad Mansuri          | ABVCP   | 281   | 0.14    |
|                        | NOTA    | 1018  | 0.49    |

#### Votes Percentage of Top Parties - 2017