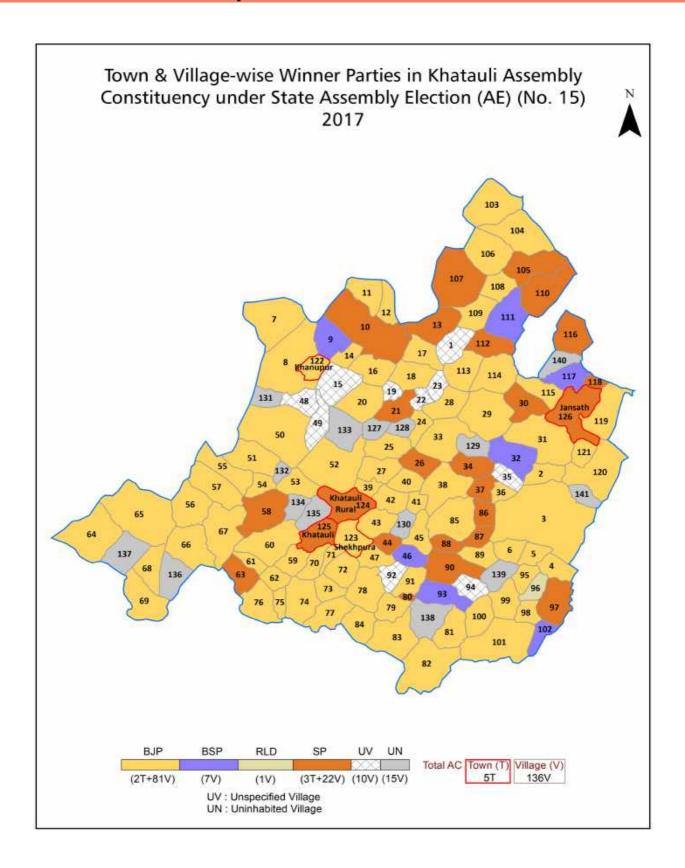

| 272-275  |  |  |  |  |  |
| 12  | Disclaimer                                                                                                                                                                                                                                                                                                                                                                                                                                              | 276      |  |  |  |  |  |

### **Location & Political Map**



#### **Administrative Setup**

#### List of Village Panchayat & Intermediate Panchayat (Block) Name - 2011

| Village Name            | Village Panchayat Name | Intermediate Panchayat<br>Name |
|-------------------------|------------------------|--------------------------------|
| Abdulla Nagar Urf Sonta | Sarai Rasulpur         | Khatauli                       |
| Adampur Mochari         | Chand Samand           | Khatauli                       |
| Ahrora                  | Ahrora                 | Jansath                        |
| Akbarpur                | Nawala                 | Khatauli                       |
| Amberpur                | Amberpur               | Khatauli                       |
| Anti                    | Anti 0132              | Khatauli                       |
|