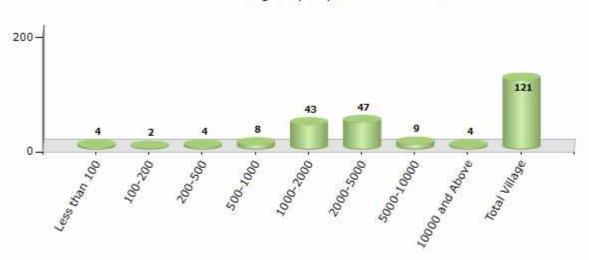

#### **Number of Villages by Population Size - 2011**

| Less<br>than<br>100 | 100-<br>200 | 200-<br>500 | 500-<br>1000 | 1000-<br>2000 | 2000-<br>5000 | 5000-<br>10000 | 10000<br>and<br>Above | Total<br>Village |
|---------------------|-------------|-------------|--------------|---------------|---------------|----------------|-----------------------|------------------|
| 4                   | 2           | 4           | 8            | 43            | 47            | 9              | 4                     | 121              |