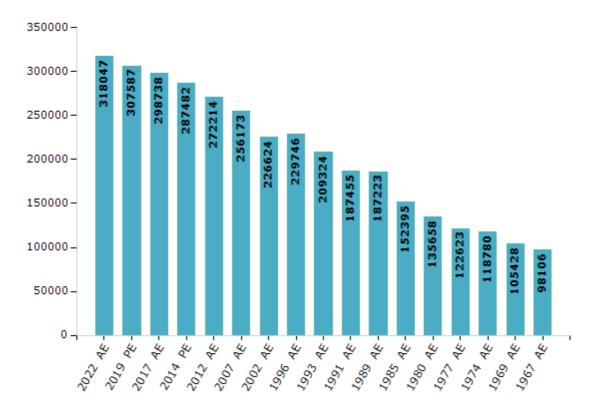

#### **Electors by Male & Female**

| Year    | Male   | Female | Others | Total  | Year    | Male   | Female | Others | Total  |
|---------|--------|--------|--------|--------|---------|--------|--------|--------|--------|
| 2022 AE | 169965 | 148063 | 19     | 318047 | 1991 AE | 112498 | 74957  | -      | 187455 |
| 2019 PE | 164847 | 142725 | 15     | 307587 | 1989 AE | 112346 | 74877  | -      | 187223 |
| 2017 AE | 160758 | 137961 | 19     | 298738 | 1985 AE | 83848  | 68547  | -      | 152395 |
| 2014 PE | 156462 | 131008 | 12     | 287482 | 1980 AE | 74282  | 61376  | -      | 135658 |
| 2012 AE | 149070 | 123135 | 9      | 272214 | 1977 AE | 66485  | 56138  | -      | 122623 |
| 2009 PE | -      | -      | -      | -      | 1974 AE | 64322  | 54458  | -      | 118780 |
| 2007 AE | 140905 | 115268 | -      | 256173 | 1969 AE | 59806  | 45622  | -      | 105428 |
| 2004 PE | -      | -      | -      | -      | 1967 AE | -      | -      | -      | 98106  |
| 2002 AE | 123920 | 102704 | -      | 226624 | 1962 AE | -      | -      | -      | -      |
| 1999 PE | -      | -      | -      | -      | 1957 AE | -      | -      | -      | -      |
| 1996 AE | 129106 | 100640 | -      | 229746 | 1952 AE | -      | -      | -      | -      |
| 1993 AE | 113159 | 96165  | -      | 209324 |         |        |        |        |        |

#### Number of Electors

 $\textbf{Note:} \ \mathsf{AE} : \mathsf{Assembly} \ \mathsf{Election}, \ \mathsf{PE} : \mathsf{Assembly} \ \mathsf{Segment} \ \mathsf{of} \ \mathsf{Parliamentary} \ \mathsf{Election}$ 