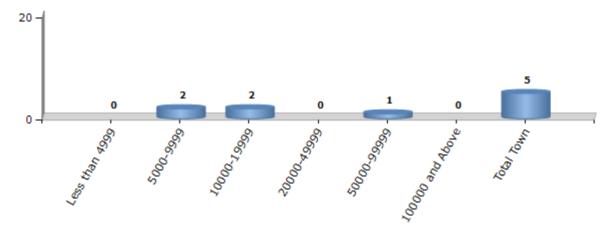

#### **Number of Towns by Population Size - 2011**

| Less than | 5000-9999 | 10000- | 20000- | 50000- | 100000 and | Total |
|-----------|-----------|--------|--------|--------|------------|-------|
| 4999      |           | 19999  | 49999  | 99999  | Above      | Town  |
| 0         | 2         | 2      | 0      | 1      | 0          | 5     |

Number of Towns by Population Size - 2011