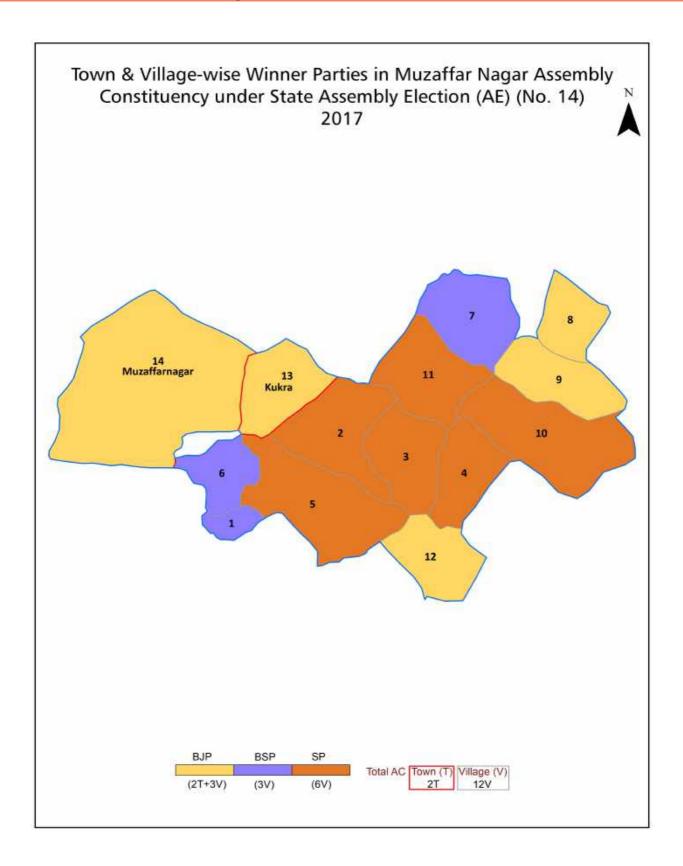

|  |  |  |  |
| 11  | Abbreviation & Sources                                                                                                                                                                                                                                                                                                                             | 273-276  |  |  |  |  |
| 12  | Disclaimer                                                                                                                                                                                                                                                                                                                                         | 277      |  |  |  |  |

### **Location & Political Map**



#### **Administrative Setup**

#### List of Village Panchayat & Intermediate Panchayat (Block) Name - 2011

| Village Name | Village Panchayat Name | Intermediate Panchayat<br>Name |
|--------------|------------------------|--------------------------------|
| Bhandura     | -                      | Muzaffarnagar                  |
| Bhikki       | -                      | Muzaffarnagar                  |
| Bibipur      | -                      | Muzaffarnagar                  |
| Bilaspur     | Bilaspur 0189          | Muzaffarnagar                  |
| Chandpur     | -                      | Muzaffarnagar                  |
| Dhandhera    | -                      | Muzaffarnagar                  |
| Jatmajhra    | -                      | Muzaffarnagar                  |
| Makhyali