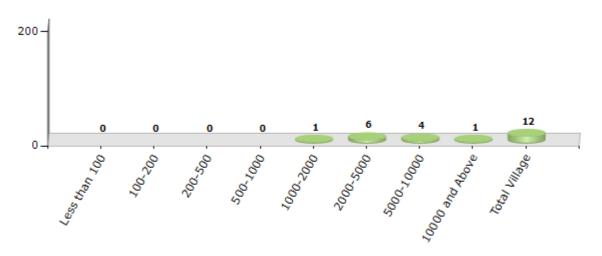

#### Number of Villages by Population Size - 2011

| Less<br>than<br>100 | 100-<br>200 | 200-<br>500 | 500-<br>1000 | 1000-<br>2000 | 2000-<br>5000 | 5000-<br>10000 | 10000<br>and<br>Above | Total<br>Village |
|---------------------|-------------|-------------|--------------|---------------|---------------|----------------|-----------------------|------------------|
| 0                   | 0           | 0           | 0            | 1             | 6             | 4              | 1                     | 12               |

Number of Villages by Population Size - 2011