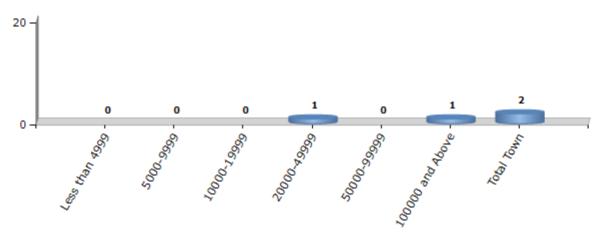

#### **Number of Towns by Population Size - 2011**

| Less than | 5000-9999 | 10000- | 20000- | 50000- | 100000 and | Total |
|-----------|-----------|--------|--------|--------|------------|-------|
| 4999      |           | 19999  | 49999  | 99999  | Above      | Town  |
| 0         | 0         | 0      | 1      | 0      | 1          | 2     |

Number of Towns by Population Size - 2011