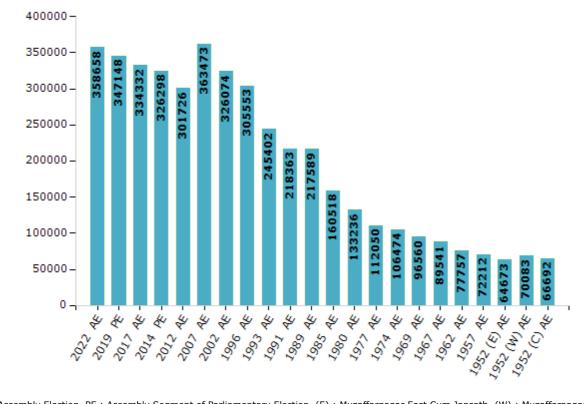

#### **Electors by Male & Female**

| Year    | Male   | Female | Others | Total  |
|---------|--------|--------|--------|--------|
| 2022 AE | 191325 | 167290 | 43     | 358658 |
| 2019 PE | 186884 | 160237 | 27     | 347148 |
| 2017 AE | 181616 | 152691 | 25     | 334332 |
| 2014 PE | 178517 | 147752 | 29     | 326298 |
| 2012 AE | 165013 | 136685 | 28     | 301726 |
| 2009 PE | -      | -      | -      | -      |
| 2007 AE | 195741 | 167732 | -      | 363473 |
| 2004 PE | -      | -      | -      | -      |
| 2002 AE | 179999 | 146075 | -      | 326074 |
| 1999 PE | -      | -      | -      | -      |
| 1996 AE | 168145 | 137408 | -      | 305553 |
| 1993 AE | 133484 | 111918 | -      | 245402 |
| 1991 AE | 130941 | 87422  | -      | 218363 |

| Year        | Male   | Female | Others | Total  |
|-------------|--------|--------|--------|--------|
| 1989 AE     | 130540 | 87049  | -      | 217589 |
| 1985 AE     | 89022  | 71496  | -      | 160518 |
| 1980 AE     | 72838  | 60398  | -      | 133236 |
| 1977 AE     | 60981  | 51069  | -      | 112050 |
| 1974 AE     | 56679  | 49795  | -      | 106474 |
| 1969 AE     | 53146  | 43414  | -      | 96560  |
| 1967 AE     | -      | -      | -      | 89541  |
| 1962 AE     | -      | -      | -      | 77757  |
| 1957 AE     | -      | -      | -      | 72212  |
| 1952 (E) AE | -      | -      | -      | 64673  |
| 1952 (W) AE | -      | -      | -      | 70083  |
| 1952 (C) AE | -      | -      | -      | 66692  |
|             |        |        |        |        |

#### Number of Electors

Note: AE: Assembly Election, PE: Assembly Segment of Parliamentary Election, (E): Muzaffarnagar East Cum Jansath, (W): Muzaffarnagar West, (C): Muzaffarnagar Central