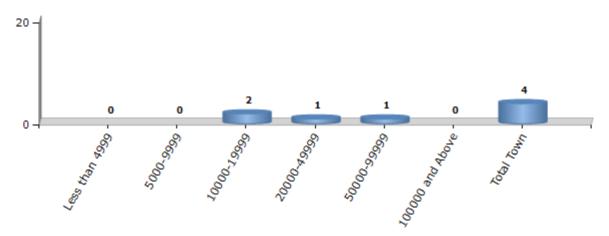

#### **Number of Towns by Population Size - 2011**

| Less than<br>4999 | 5000-9999 | 10000-<br>19999 | 20000-<br>49999 | 50000-<br>99999 | 100000 and<br>Above | Total<br>Town |
|-------------------|-----------|-----------------|-----------------|-----------------|---------------------|---------------|
| 0                 | 0         | 2               | 1               | 1               | 0                   | 4             |

Number of Towns by Population Size - 2011