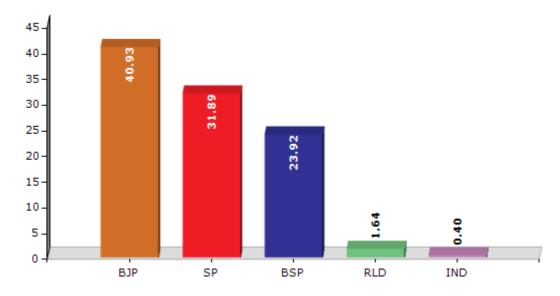

#### **Summary Result of Assembly Election - 2017**

| Candidate Name     | Party    | Votes | Votes % |
|--------------------|----------|-------|---------|
| Sangeet Singh Som  | ВЈР      | 97921 | 40.93   |
| Atul Pradhan       | SP       | 76296 | 31.89   |
| Hafiz Imran Yaqoob | BSP      | 57239 | 23.92   |
| Vakil Chaudhary    | RLD      | 3920  | 1.64    |
| Vasif Ali          | IND      | 964   | 0.4     |
| Vikas Verma        | BHATARSP | 583   | 0.24    |
| Tarun Kumar        | ВВРР     | 433   | 0.18    |
| Devender           | IND      | 387   | 0.16    |
| Naresh Kashyap     | IND      | 273   | 0.11    |
| Mamta              | UDFS     | 148   | 0.06    |
|                    | NOTA     | 1087  | 0.45    |

#### Votes Percentage of Top Parties - 2017