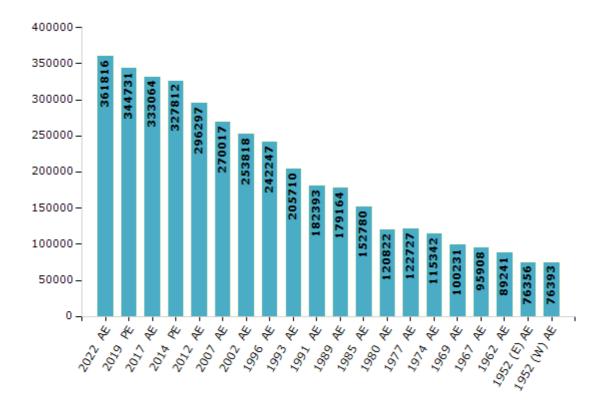

#### **Electors by Male & Female**

| Year    | Male   | Female | Others | Total  |
|---------|--------|--------|--------|--------|
| 2022 AE | 197169 | 164588 | 59     | 361816 |
| 2019 PE | 189612 | 155072 | 47     | 344731 |
| 2017 AE | 184111 | 148906 | 47     | 333064 |
| 2014 PE | 180604 | 147181 | 27     | 327812 |
| 2012 AE | 163141 | 133145 | 11     | 296297 |
| 2009 PE | -      | -      | -      | -      |
| 2007 AE | 145367 | 124650 | -      | 270017 |
| 2004 PE | -      | -      | -      | -      |
| 2002 AE | 139607 | 114211 | -      | 253818 |
| 1999 PE | -      | -      | -      | -      |
| 1996 AE | 132031 | 110216 | -      | 242247 |
| 1993 AE | 114326 | 91384  | -      | 205710 |

| Year        | Male   | Female | Others | Total  |
|-------------|--------|--------|--------|--------|
| 1991 AE     | 103339 | 79054  | -      | 182393 |
| 1989 AE     | 101489 | 77675  | -      | 179164 |
| 1985 AE     | 88772  | 64008  | -      | 152780 |
| 1980 AE     | 64490  | 56332  | -      | 120822 |
| 1977 AE     | 64931  | 57796  | -      | 122727 |
| 1974 AE     | 63997  | 51345  | -      | 115342 |
| 1969 AE     | 54445  | 45786  | -      | 100231 |
| 1967 AE     | -      | -      | -      | 95908  |
| 1962 AE     | -      | -      | -      | 89241  |
| 1957 AE     | -      | -      | -      | -      |
| 1952 (E) AE | -      | -      | -      | 76356  |
| 1952 (W) AE | -      | -      | -      | 76393  |

#### Number of Electors

Note: AE: Assembly Election, PE: Assembly Segment of Parliamentary Election, (E): Sardhana East, (W): Sardhana West