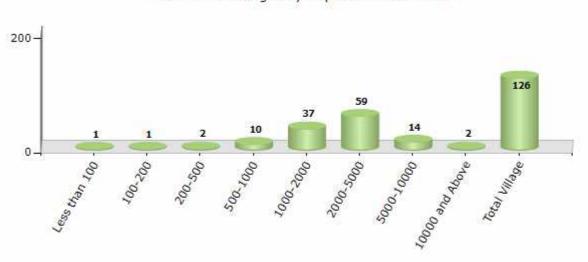

#### **Number of Villages by Population Size - 2011**

| Less<br>than<br>100 | 100-<br>200 | 200-<br>500 | 500-<br>1000 | 1000-<br>2000 | 2000-<br>5000 | 5000-<br>10000 | 10000<br>and<br>Above | Total<br>Village |
|---------------------|-------------|-------------|--------------|---------------|---------------|----------------|-----------------------|------------------|
| 1                   | 1           | 2           | 10           | 37            | 59            | 14             | 2                     | 126              |

Number of Villages by Population Size - 2011