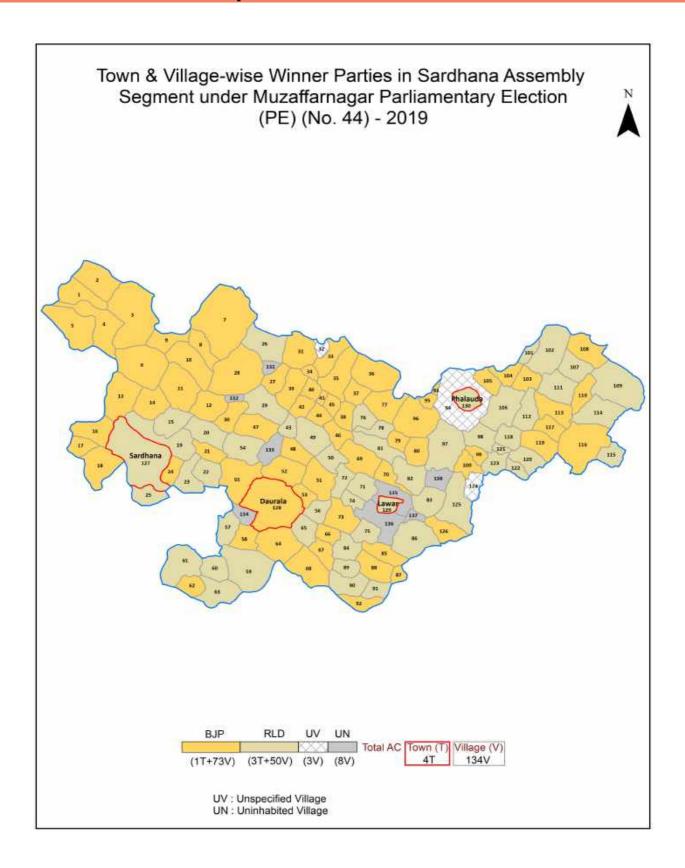

## Contents

| No. | Particulars                                                                                                                                                                                                                                                                                                                                                                                                             | Page No. |  |  |  |
|-----|-------------------------------------------------------------------------------------------------------------------------------------------------------------------------------------------------------------------------------------------------------------------------------------------------------------------------------------------------------------------------------------------------------------------------|----------|--|--|--|
| 1   | Introduction Assembly Constituency - (Vidhan Sabha) at a Glance   Features of Assembly as per Delimitation Commission of India (2008)                                                                                                                                                                                                                                                                                   | 1-2      |  |  |  |
|     | Location and Political Maps                                                                                                                                                                                                                                                                                                                                                                                             |          |  |  |  |
| 2   | Location Map   Boundaries of Assembly Constituency - (Vidhan Sabha) in District   Boundaries of Assembly Constituency under Parliamentary Constituency - (Lok Sabha)   Town & Village-wise Winner Parties-2024, 2022, 2019, 2017, 2014, 2012 and 2009                                                                                                                                                                   | 3-11     |  |  |  |
|     | Administrative Setup (2011)                                                                                                                                                                                                                                                                                                                                                                                             |          |  |  |  |
| 3   | District   Sub-district   Towns   Villages   Inhabited Villages   Uninhabited Villages   Village Panchayat   Intermediate Panchayat                                                                                                                                                                                                                                                                                     | 12-19    |  |  |  |
|     | Demographics (2011)                                                                                                                                                                                                                                                                                                                                                                                                     |          |  |  |  |
| 4   | Population   Households   Rural/Urban Population   Towns and Villages by Population Size   Sex Ratio (Total & 0-6 Years)   Religious Population   Social Population   Literacy Rate                                                                                                                                                                                                                                     | 20-21    |  |  |  |
|     | Electoral Features                                                                                                                                                                                                                                                                                                                                                                                                      |          |  |  |  |
| 5   | Important Dates of Last Elections Held   Electors by Gender   Service Electors   Voters   Voters Turnout   Polling Stations & Average Number of Electors per Polling Station   Electors by Age Group   Present Elected Representatives                                                                                                                                                                                  | 22-27    |  |  |  |
|     | Historical Summary Election Results                                                                                                                                                                                                                                                                                                                                                                                     |          |  |  |  |
| 6   | Vote Share of Major Parties   Winning Margin (Number & Percentage)   Polarity of Parties   Summary Result of Assembly Segment of Parliamentary Election 2024, 2019, 2014, 2009, 2004 and 1999   Summary Result of Assembly Elections 2022, 2017, 2012, 2007, 2002, 1996, 1993, 1991, 1989, 1985, 1980, 1977, 1974, 1969, 1967, 1962, 1957 and 1952                                                                      | 28-55    |  |  |  |
|     | Polling Station Level Election Results                                                                                                                                                                                                                                                                                                                                                                                  |          |  |  |  |
| 7   | Name and Number of Polling Station 2024, 2022, 2019, 2017, 2014, 2012 and 2009   Polling Station-wise Electors, Voters & Voters Turnout 2024, 2022, 2019, 2017, 2014, 2012 and 2009   Polling Station wise Elections Results 2024, 2022, 2019, 2017, 2014, 2012 and 2009                                                                                                                                                | 56-263   |  |  |  |
| 8   | Panchayat and Local Bodies Election Results                                                                                                                                                                                                                                                                                                                                                                             | 264-279  |  |  |  |
|     | Panchayat Result 2015   Urban Local Bodies Result 2012                                                                                                                                                                                                                                                                                                                                                                  |          |  |  |  |
| 9   | Share of Assembly Constituency Share of Assembly Constituency - (Vidhan Sabha) in State, District and Parliamentary Constituency - (Lok Sabha)                                                                                                                                                                                                                                                                          | 280      |  |  |  |
|     | Socio-Economic Amenities (2011)                                                                                                                                                                                                                                                                                                                                                                                         |          |  |  |  |
| 10  | ess to Administrative Units   Agricultural, Manufacturing and Industrial ammodities   Demographic Indicators   Education   Health & Manpower   Nation   Section   Entertainment and Recreations astructure   Power   Food Allocation Distribution and Marketing of iculture Commodities Infrastructure   Transport and Road Infrastructure   Inmunication   Banking and Financial Services   Land Use   Irrigation arce |          |  |  |  |
| 11  | Abbreviation & Sources                                                                                                                                                                                                                                                                                                                                                                                                  | 297-300  |  |  |  |
| 12  | Disclaimer                                                                                                                                                                                                                                                                                                                                                                                                              | 301      |  |  |  |