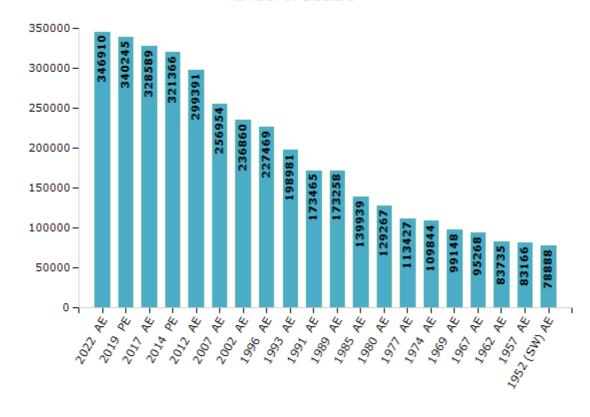

#### **Electors by Male & Female**

| Year    | Male   | Female | Others | Total  |
|---------|--------|--------|--------|--------|
| 2022 AE | 183945 | 162953 | 12     | 346910 |
| 2019 PE | 180478 | 159753 | 14     | 340245 |
| 2017 AE | 175092 | 153478 | 19     | 328589 |
| 2014 PE | 170037 | 151302 | 27     | 321366 |
| 2012 AE | 161727 | 137632 | 32     | 299391 |
| 2009 PE | -      | -      | -      | -      |
| 2007 AE | 137233 | 119721 | -      | 256954 |
| 2004 PE | -      | -      | -      | -      |
| 2002 AE | 127414 | 109446 | -      | 236860 |
| 1999 PE | -      | -      | -      | -      |
| 1996 AE | 131233 | 96236  | -      | 227469 |
| 1993 AE | 110375 | 88606  | -      | 198981 |

| Year         | Male   | Female | Others | Total  |
|--------------|--------|--------|--------|--------|
| 1991 AE      | 104145 | 69320  | -      | 173465 |
| 1989 AE      | 104047 | 69211  | -      | 173258 |
| 1985 AE      | 83472  | 56467  | -      | 139939 |
| 1980 AE      | 69161  | 60106  | -      | 129267 |
| 1977 AE      | 60229  | 53198  | -      | 113427 |
| 1974 AE      | 58336  | 51508  | -      | 109844 |
| 1969 AE      | 51335  | 47813  | -      | 99148  |
| 1967 AE      | -      | -      | -      | 95268  |
| 1962 AE      | -      | -      | -      | 83735  |
| 1957 AE      | -      | -      | -      | 83166  |
| 1952 (SW) AE | -      | -      | -      | 78888  |
|              |        |        |        |        |

#### Number of Electors

Note: AE: Assembly Election, PE: Assembly Segment of Parliamentary Election, (SW): Nagina South West Cum Dhampur North West