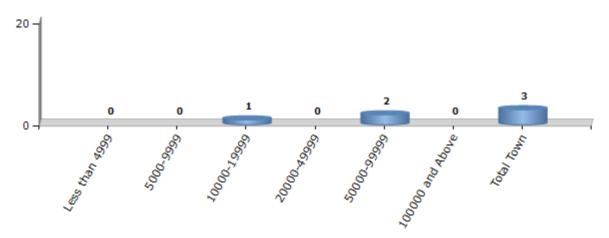

#### **Number of Towns by Population Size - 2011**

| Less than | 5000-9999 | 10000- | 20000- | 50000- | 100000 and | Total |
|-----------|-----------|--------|--------|--------|------------|-------|
| 4999      |           | 19999  | 49999  | 99999  | Above      | Town  |
| 0         | 0         | 1      | 0      | 2      | 0          | 3     |

Number of Towns by Population Size - 2011