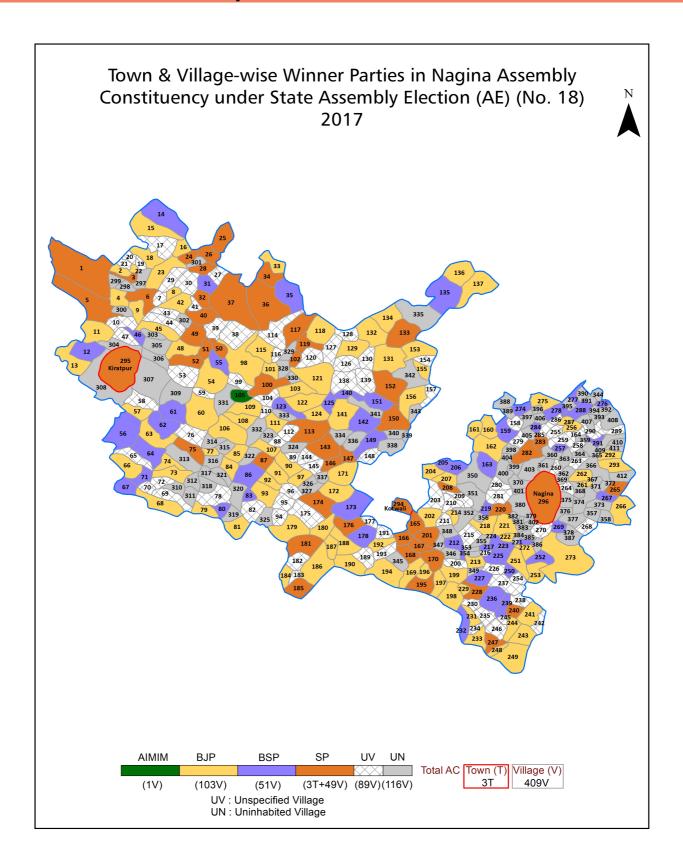

| 309-312                                                     |  |  |  |
| 12  | Disclaimer                                                                                                                                                                                                                                                                                                                                                                                                                                              | 313                                                         |  |  |  |

#### **Location & Political Map**



#### **Administrative Setup**

#### List of Village Panchayat & Intermediate Panchayat (Block) Name - 2011

| Village Name          | Village Panchayat Name | Intermediate Panchayat<br>Name |
|-----------------------|------------------------|--------------------------------|
| Abdipur Kal1An        | Khurampur Dallu        | Kotwali                        |
| Abdipur Kishna        | Roshanpur Pratap       | Kotwali                        |
| Abdul Ajeejpur        | Said Kheri             | Kotwali                        |
| Abulfazalpur Khas     | Abbul Fajalpur Khas    | Kiratpur                       |
| Ajampur Mohan         | Phakhanpur             | Kotwali                        |
| Ajampur Yarmohammad   | Padala                 | Kiratpur                       |
| Ajpura Chouhan