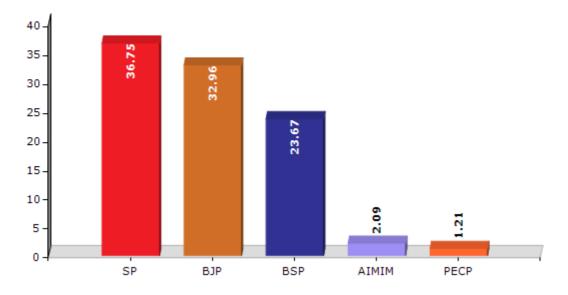

#### **Summary Result of Assembly Election - 2017**

| Candidate Name           | Party | Votes | Votes % |
|--------------------------|-------|-------|---------|
| Manoj Kumar Paras        | SP    | 77145 | 36.75   |
| Omwati Devi              | ВЈР   | 69178 | 32.96   |
| Virendra Pal             | BSP   | 49693 | 23.67   |
| Neelam                   | AIMIM | 4385  | 2.09    |
| Dr.Phool Singh Chaudhary | PECP  | 2541  | 1.21    |
| Yadram Singh Chandel     | RLD   | 2113  | 1.01    |
| Chandrvir Singh          | IND   | 685   | 0.33    |
| Vijay                    | IND   | 636   | 0.3     |
| Manohar                  | IND   | 555   | 0.26    |
| Chiranjee Lal            | BLSP  | 493   | 0.23    |
| Jagdish Singh            | IND   | 449   | 0.21    |
| Sarvesh Alias Shabnam    | VIP   | 287   | 0.14    |
| Sapna                    | NAAP  | 171   | 0.08    |
| Satendra Kumar           | GKP   | 141   | 0.07    |
|                          | NOTA  | 1431  | 0.68    |

#### Votes Percentage of Top Parties - 2017