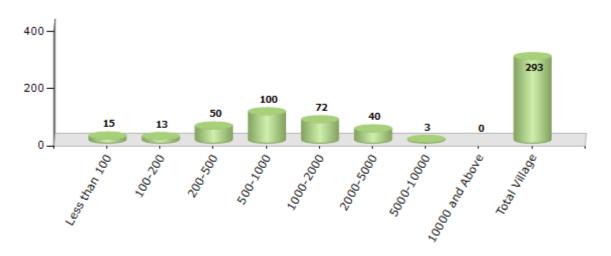

#### Number of Villages by Population Size - 2011

|   | an 🤈 | 00-<br>:00 | 200-<br>500 | 500-<br>1000 | 1000-<br>2000 | 2000-<br>5000 | 5000-<br>10000 | 10000<br>and<br>Above | Total<br>Village |
|---|------|------------|-------------|--------------|---------------|---------------|----------------|-----------------------|------------------|
| 1 | 5    | 13         | 50          | 100          | 72            | 40            | 3              | 0                     | 293              |

Number of Villages by Population Size - 2011