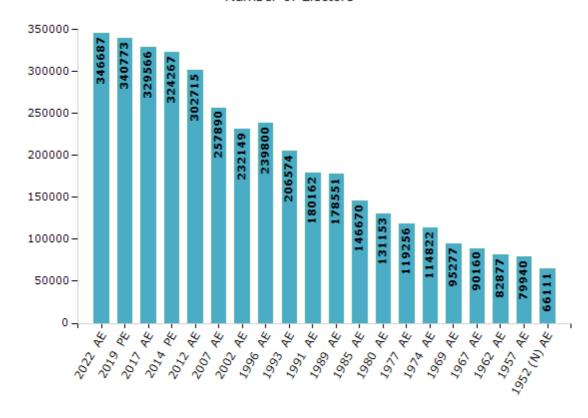

#### **Electors by Male & Female**

| Year    | Male   | Female | Others | Total  |
|---------|--------|--------|--------|--------|
| 2022 AE | 184090 | 162576 | 21     | 346687 |
| 2019 PE | 180129 | 160626 | 18     | 340773 |
| 2017 AE | 174699 | 154846 | 21     | 329566 |
| 2014 PE | 170737 | 153505 | 25     | 324267 |
| 2012 AE | 164005 | 138697 | 13     | 302715 |
| 2009 PE | -      | -      | -      | -      |
| 2007 AE | 138295 | 119595 | -      | 257890 |
| 2004 PE | -      | -      | -      | -      |
| 2002 AE | 125069 | 107080 | -      | 232149 |
| 1999 PE | -      | -      | -      | -      |
| 1996 AE | 136660 | 103140 | -      | 239800 |
| 1993 AE | 114216 | 92358  | -      | 206574 |

| Year        | Male   | Female | Others | Total  |
|-------------|--------|--------|--------|--------|
| 1991 AE     | 108135 | 72027  | -      | 180162 |
| 1989 AE     | 97232  | 81319  | -      | 178551 |
| 1985 AE     | 87042  | 59628  | -      | 146670 |
| 1980 AE     | 70293  | 60860  | -      | 131153 |
| 1977 AE     | 64601  | 54655  | -      | 119256 |
| 1974 AE     | 62090  | 52732  | -      | 114822 |
| 1969 AE     | 50208  | 45069  | -      | 95277  |
| 1967 AE     | -      | -      | -      | 90160  |
| 1962 AE     | -      | -      | -      | 82877  |
| 1957 AE     | -      | -      | -      | 79940  |
| 1952 (N) AE | -      | -      | -      | 66111  |
|             |        |        |        |        |

#### Number of Electors

Note: AE: Assembly Election, PE: Assembly Segment of Parliamentary Election, (N): Najibabad North Cum Nagina North