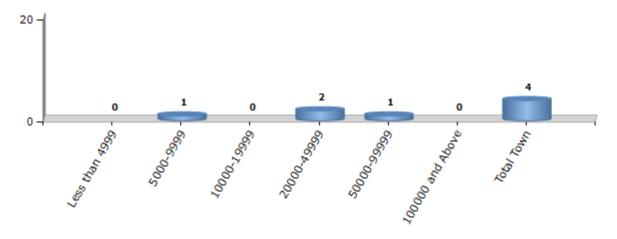

#### **Number of Towns by Population Size - 2011**

| Less than | 5000-9999 | 10000- | 20000- | 50000- | 100000 and | Total |
|-----------|-----------|--------|--------|--------|------------|-------|
| 4999      |           | 19999  | 49999  | 99999  | Above      | Town  |
| 0         | 1         | 0      | 2      | 1      | 0          | 4     |

Number of Towns by Population Size - 2011