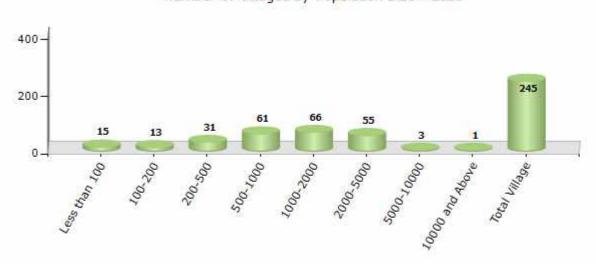

#### Number of Villages by Population Size - 2011

| Less<br>than<br>100 | 100-<br>200 | 200-<br>500 | 500-<br>1000 | 1000-<br>2000 | 2000-<br>5000 | 5000-<br>10000 | 10000<br>and<br>Above | Total<br>Village |
|---------------------|-------------|-------------|--------------|---------------|---------------|----------------|-----------------------|------------------|
| 15                  | 13          | 31          | 61           | 66            | 55            | 3              | 1                     | 245              |

Number of Villages by Population Size - 2011