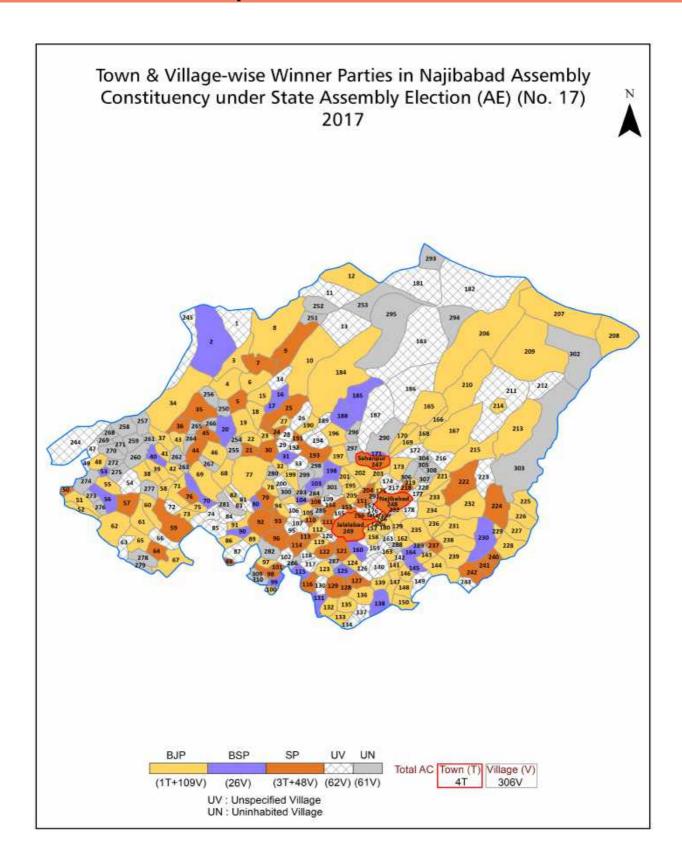

| 302-305  |  |  |  |  |
| 12  | Disclaimer                                                                                                                                                                                                                                                                                                                                                                                                                                              | 306      |  |  |  |  |

### **Location & Political Map**



#### **Administrative Setup**

#### List of Village Panchayat & Intermediate Panchayat (Block) Name - 2011

| Village Name                   | Village Panchayat Name | Intermediate Panchayat<br>Name |
|--------------------------------|------------------------|--------------------------------|
| Abul Fajalpur Tabaila          | Sadatpur               | Najibabad                      |
| Ahamadpur Sadat                | Ahempur                | Najibabad                      |
| Ahmadpur Majid                 | Jatpura                | Najibabad                      |
| Ajampur Mohammad Ali           | Azampur                | Najibabad                      |
| Akbarpur Aonla                 | Gharmal Pur            | Najibabad                      |
| Akbarpur Chauganna Bila Ahatma | Akba