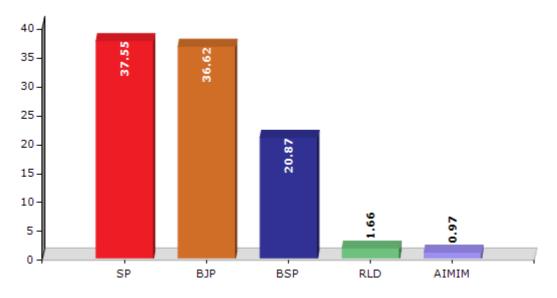

#### **Summary Result of Assembly Election - 2017**

| Candidate Name      | Party    | Votes | Votes % |
|---------------------|----------|-------|---------|
| Tasleem Ahmad       | SP       | 81082 | 37.55   |
| Rajiv Kumar Agarwal | ВЈР      | 79080 | 36.62   |
| Jameel Ahmad        | BSP      | 45070 | 20.87   |
| Leena Singhal       | RLD      | 3587  | 1.66    |
| Tazeem Siddiqui     | AIMIM    | 2094  | 0.97    |
| Umesh Kushwaha Dani | IND      | 848   | 0.39    |
| Dhara Singh         | IND      | 784   | 0.36    |
| Sampurnanand Pandey | SAMSAMPA | 447   | 0.21    |
| Asarpat Singh       | IND      | 439   | 0.2     |
| Ashfak Mahigeer     | ADPT     | 393   | 0.18    |
| Hemendra            | ВМЕ      | 237   | 0.11    |
| Kuldeep             | ВВРР     | 184   | 0.09    |
| Mohd Umar           | GKP      | 175   | 0.08    |
|                     | NOTA     | 1516  | 0.7     |

#### Votes Percentage of Top Parties - 2017