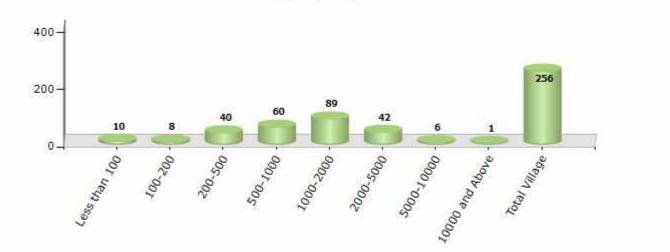

#### Number of Villages by Population Size - 2011

| Less<br>than<br>100 | 100-<br>200 | 200-<br>500 | 500-<br>1000 | 1000-<br>2000 | 2000-<br>5000 | 5000-<br>10000 | 10000<br>and<br>Above | Total<br>Village |
|---------------------|-------------|-------------|--------------|---------------|---------------|----------------|-----------------------|------------------|
| 10                  | 8           | 40          | 60           | 89            | 42            | 6              | 1                     | 256              |

Number of Villages by Population Size - 2011