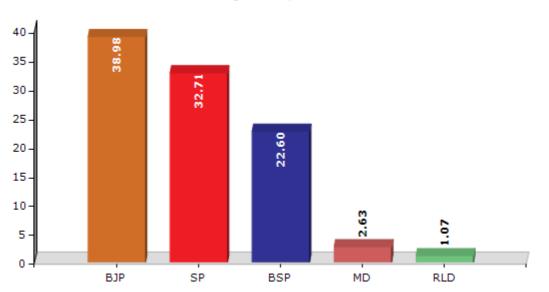

#### **Summary Result of Assembly Election - 2017**

| Candidate Name         | Party | Votes | Votes % |
|------------------------|-------|-------|---------|
| Lokendra Singh         | BJP   | 79172 | 38.98   |
| Naim Ul Hasan          | SP    | 66436 | 32.71   |
| Gohar Iqbal            | BSP   | 45902 | 22.6    |
| Vijaypal Singh         | MD    | 5338  | 2.63    |
| Yogesh Urf Tillu Tyagi | RLD   | 2172  | 1.07    |
| Mahboob                | PECP  | 811   | 0.4     |
| Amit Kumar Singh       | IND   | 753   | 0.37    |
| Harswaroop             | IND   | 482   | 0.24    |
| Dinesh Kumar           | IND   | 376   | 0.19    |
| Rajpal                 | AKSP  | 308   | 0.15    |
| Ravendar Kumar         | IND   | 243   | 0.12    |
|                        | NOTA  | 1115  | 0.55    |

Votes Percentage of Top Parties - 2017