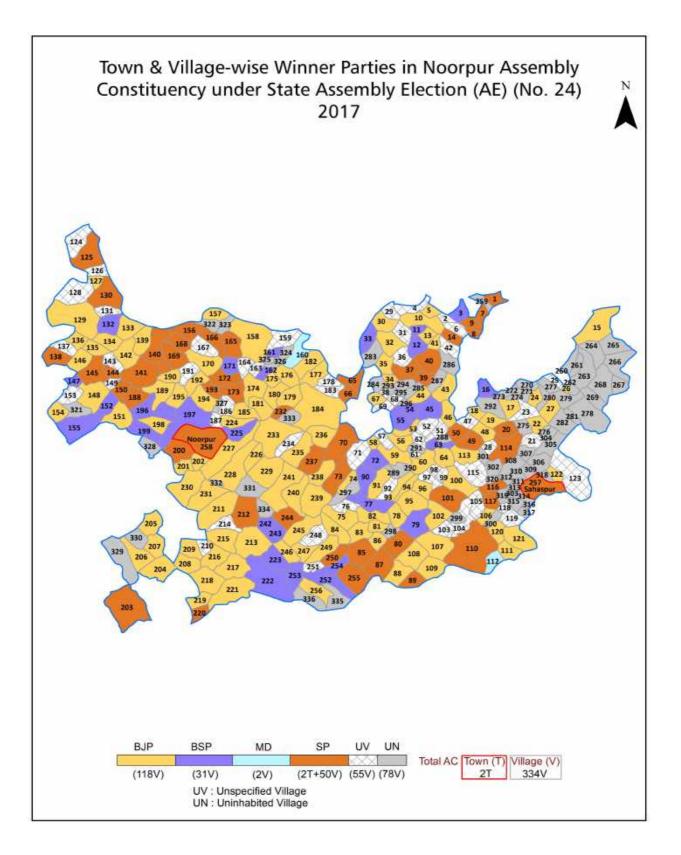

| 274-277  |
| 12  | Disclaimer                                                                                                                                                                                                                                                                                                                                                                                                                                                                                                   | 278      |

#### **Location & Political Map**





#### **Administrative Setup**

#### List of Village Panchayat & Intermediate Panchayat (Block) Name - 2011

| Village Name              | Village Panchayat Name | Intermediate Panchayat<br>Name |
|---------------------------|------------------------|--------------------------------|
| Abdulla Nagar Dahana      | Abdullapur Dahana      | Noorpur                        |
| Abdullanagar Tanda        | Nangli Pathanwari      | Noorpur                        |
| Afjalpur Baldani          | -                      | Noorpur                        |
| Ajijpura Majra Mangolpura | Sadanpur               | Noorpur                        |
| Akbarpur Asha             | Akbarpur Asha          | Budhanpur Seohara              |
| Aladinpur                 | Aladinpur              | Budhanpur Seohara