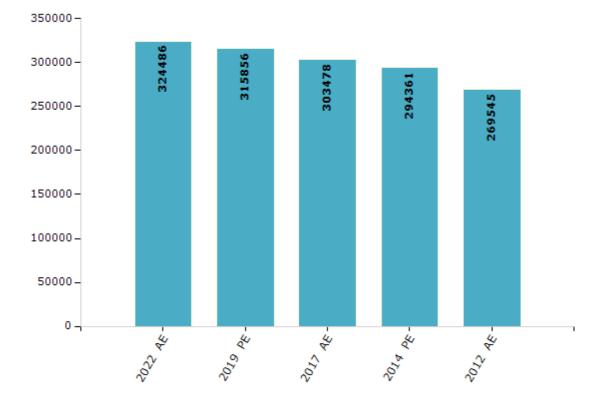

#### **Electors by Male & Female**

| Year    | Male   | Female | Others | Total  | Year    | Male | Female | Others | Total |
|---------|--------|--------|--------|--------|---------|------|--------|--------|-------|
| 2022 AE | 172442 | 152029 | 15     | 324486 | 1991 AE | -    | -      | -      | -     |
| 2019 PE | 168892 | 146952 | 12     | 315856 | 1989 AE | -    | -      | -      | -     |
| 2017 AE | 163359 | 140110 | 9      | 303478 | 1985 AE | -    | -      | -      | -     |
| 2014 PE | 158443 | 135909 | 9      | 294361 | 1980 AE | -    | -      | -      | -     |
| 2012 AE | 146996 | 122546 | 3      | 269545 | 1977 AE | -    | -      | -      | -     |
| 2009 PE | -      | -      | -      | -      | 1974 AE | -    | -      | -      | -     |
| 2007 AE | -      | -      | -      | -      | 1969 AE | -    | -      | -      | -     |
| 2004 PE | -      | -      | -      | -      | 1967 AE | -    | -      | -      | -     |
| 2002 AE | -      | -      | -      | -      | 1962 AE | -    | -      | -      | -     |
| 1999 PE | -      | -      | -      | -      | 1957 AE | -    | -      | -      | -     |
| 1996 AE | -      | -      | -      | -      | 1952 AE | -    | -      | -      | -     |
| 1993 AE | -      | -      | -      | -      |         |      |        |        |       |

Number of Electors

Note : AE : Assembly Election, PE : Assembly Segment of Parliamentary Election