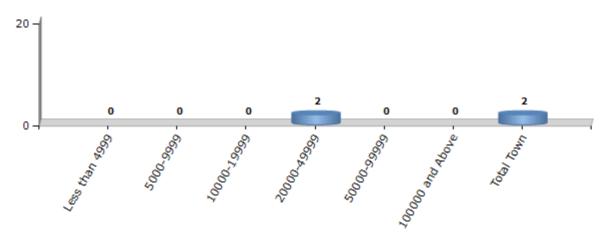

#### Number of Towns by Population Size - 2011

| Less than | 5000-9999 | 10000- | 20000- | 50000- | 100000 and | Total |
|-----------|-----------|--------|--------|--------|------------|-------|
| 4999      |           | 19999  | 49999  | 99999  | Above      | Town  |
| 0         | 0         | 0      | 2      | 0      | 0          | 2     |

Number of Towns by Population Size - 2011