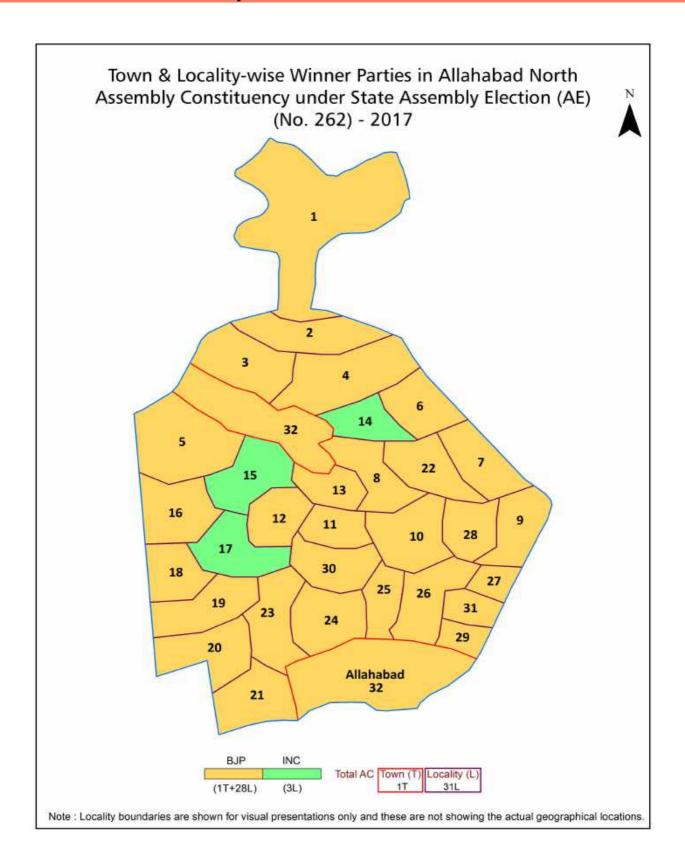

| 295-298         |
| 11  | Disclaimer                                                                                                                                                                                                                                                                                                                                                                        | 299             |

### **Location & Political Map**



#### **Electoral Features**

#### **Electors by Male & Female**

| Year    | Male   | Female | Others | Total  | Year    | Male   | Female | Others | Total  |
|---------|--------|--------|--------|--------|---------|--------|--------|--------|--------|
| 2022 AE | 243147 | 199109 | 95     | 442351 | 1991 AE | 110639 | 86818  | -      | 197457 |
| 2019 PE | 236313 | 191029 | 79     | 427421 | 1989 AE | 100626 | 82305  | -      | 182931 |
| 2017 AE | 229917 | 183495 | 66     | 413478 | 1985 AE | 98099  | 80256  | -      | 178355 |
| 2014 PE | 238801 | 188665 | 61     | 427527 | 1980 AE | 79367  | 64900  | -      | 144267 |
| 2012 AE | 199867 | 155042 | 15     | 354924 | 1977 AE | 69528  | 56518  | -      | 126046 |
| 2009 PE | -      | -      | -      | -      | 1974 AE | 60499  | 49269  |