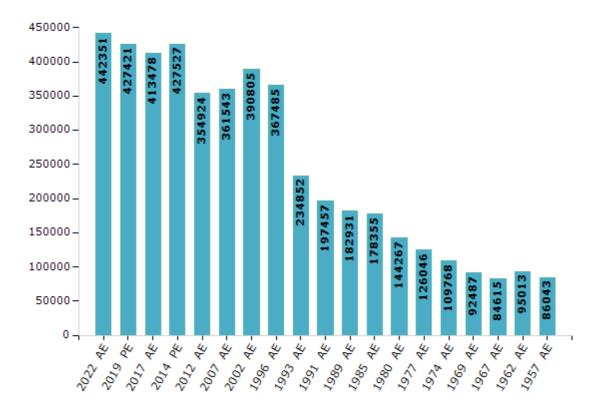

#### **Electors by Male & Female**

| Year    | Male   | Female | Others | Total  | Year    | Male   | Female | Others | Total  |
|---------|--------|--------|--------|--------|---------|--------|--------|--------|--------|
| 2022 AE | 243147 | 199109 | 95     | 442351 | 1991 AE | 110639 | 86818  | -      | 197457 |
| 2019 PE | 236313 | 191029 | 79     | 427421 | 1989 AE | 100626 | 82305  | -      | 182931 |
| 2017 AE | 229917 | 183495 | 66     | 413478 | 1985 AE | 98099  | 80256  | -      | 178355 |
| 2014 PE | 238801 | 188665 | 61     | 427527 | 1980 AE | 79367  | 64900  | -      | 144267 |
| 2012 AE | 199867 | 155042 | 15     | 354924 | 1977 AE | 69528  | 56518  | -      | 126046 |
| 2009 PE | -      | -      | -      | -      | 1974 AE | 60499  | 49269  | -      | 109768 |
| 2007 AE | 207940 | 153603 | -      | 361543 | 1969 AE | 50955  | 41532  | -      | 92487  |
| 2004 PE | -      | -      | -      | -      | 1967 AE | -      | -      | -      | 84615  |
| 2002 AE | 232302 | 158503 | -      | 390805 | 1962 AE | -      | -      | -      | 95013  |
| 1999 PE | -      | -      | -      | -      | 1957 AE | -      | -      | -      | 86043  |
| 1996 AE | 202120 | 165365 | -      | 367485 | 1952 AE | -      | -      | -      | -      |
| 1993 AE | 128750 | 106102 | -      | 234852 |         |        |        |        |        |

#### Number of Electors

Note: AE: Assembly Election, PE: Assembly Segment of Parliamentary Election