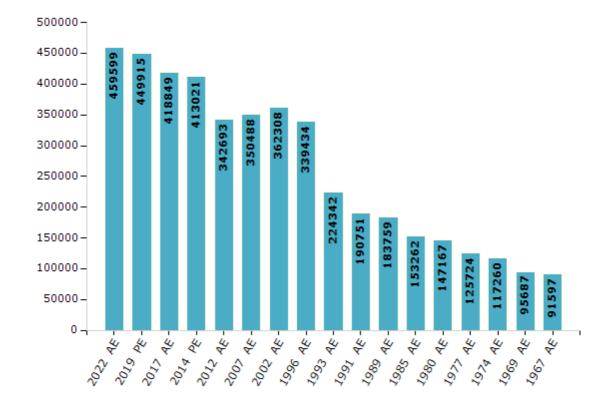

#### **Electors by Male & Female**

| Year    | Male   | Female | Others | Total  | Year    | Male   | Female | Others | Total  |
|---------|--------|--------|--------|--------|---------|--------|--------|--------|--------|
| 2022 AE | 251040 | 208519 | 40     | 459599 | 1991 AE | 106288 | 84463  | -      | 190751 |
| 2019 PE | 246523 | 203353 | 39     | 449915 | 1989 AE | 101154 | 82605  | -      | 183759 |
| 2017 AE | 231190 | 187624 | 35     | 418849 | 1985 AE | 84318  | 68944  | -      | 153262 |
| 2014 PE | 230506 | 182484 | 31     | 413021 | 1980 AE | 80958  | 66209  | -      | 147167 |
| 2012 AE | 191187 | 151495 | 11     | 342693 | 1977 AE | 69269  | 56455  | -      | 125724 |
| 2009 PE | -      | -      | -      | -      | 1974 AE | 64602  | 52658  | -      | 117260 |
| 2007 AE | 193273 | 157215 | -      | 350488 | 1969 AE | 52697  | 42990  | -      | 95687  |
| 2004 PE | -      | -      | -      | -      | 1967 AE | -      | -      | -      | 91597  |
| 2002 AE | 203181 | 159127 | -      | 362308 | 1962 AE | -      | -      | -      | -      |
| 1999 PE | -      | -      | -      | -      | 1957 AE | -      | -      | -      | -      |
| 1996 AE | 186690 | 152744 | -      | 339434 | 1952 AE | -      | -      | -      | -      |
| 1993 AE | 123571 | 100771 | -      | 224342 |         |        |        |        |        |

#### Number of Electors

 $\textbf{Note:} \ \mathsf{AE:} \ \mathsf{Assembly} \ \mathsf{Election}, \ \mathsf{PE:} \ \mathsf{Assembly} \ \mathsf{Segment} \ \mathsf{of} \ \mathsf{Parliamentary} \ \mathsf{Election}$ 