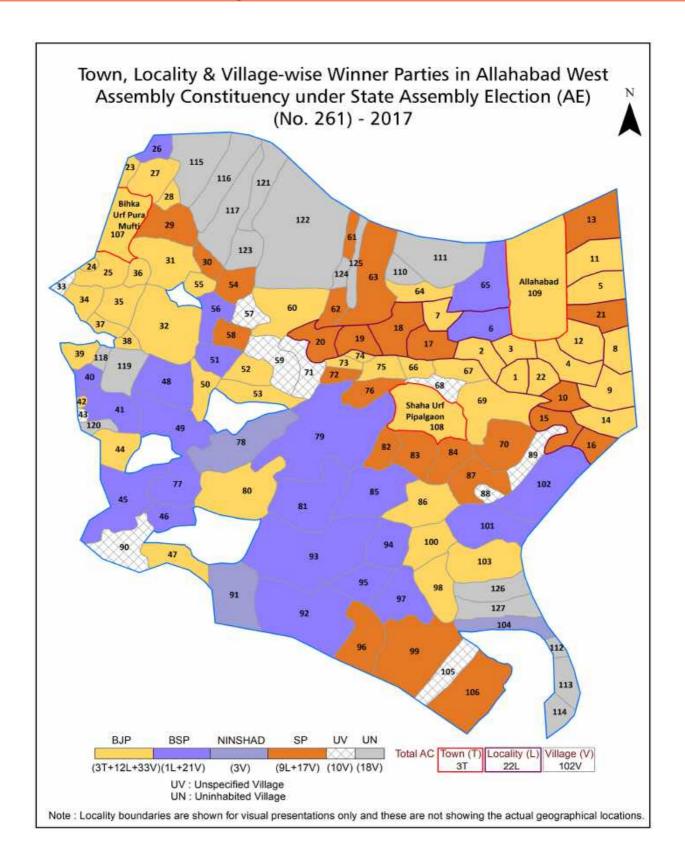

| 312-315  |  |  |  |
| 12  | Disclaimer                                                                                                                                                                                                                                                                                                                                                                                                                                                                               | 316      |  |  |  |

### **Location & Political Map**



#### **Administrative Setup**

#### List of Village Panchayat & Intermediate Panchayat (Block) Name - 2011

| Village Name             | Village Panchayat Name   | Intermediate Panchayat<br>Name |
|--------------------------|--------------------------|--------------------------------|
| Abdul Wahabpur           | Bhagawat Pur             | Kaurihar                       |
| Adampur Urf Madaripur    | Adampur Urf Madaripur    | Kaurihar                       |
| Ahmadpur Asrouli Uparhar | Ahmadpur Asrouli Uparhar | Kaurihar                       |
| Ahmadpur Pawan           | Ahmadpur Pawan           | Kaurihar                       |
| Akbarpur Mirzapur        | Akbarpur Mirzapur        | Kaurihar                       |
| Akbarpur Sallahpur       | Akbarpur Sallahpur       | Kaurihar