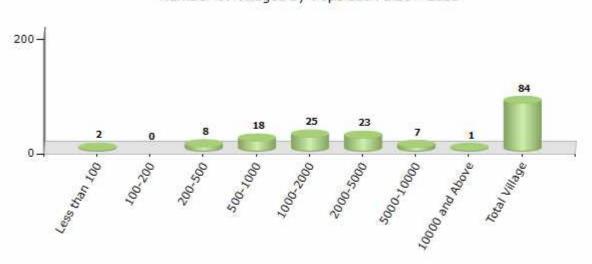

#### Number of Villages by Population Size - 2011

| Less<br>than<br>100 | 100-<br>200 | 200-<br>500 | 500-<br>1000 | 1000-<br>2000 | 2000-<br>5000 | 5000-<br>10000 | 10000<br>and<br>Above | Total<br>Village |
|---------------------|-------------|-------------|--------------|---------------|---------------|----------------|-----------------------|------------------|
| 2                   | 0           | 8           | 18           | 25            | 23            | 7              | 1                     | 84               |

Number of Villages by Population Size - 2011