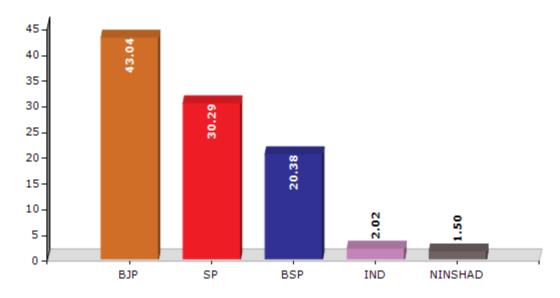

#### **Summary Result of Assembly Election - 2017**

| Candidate Name                               | Party   | Votes | Votes % |
|----------------------------------------------|---------|-------|---------|
| Sidharth Nath Singh                          | ВЈР     | 85518 | 43.04   |
| Richa Singh                                  | SP      | 60182 | 30.29   |
| Pooja Pal                                    | BSP     | 40499 | 20.38   |
| Hasan Akhlaq Alias Rizwan Niwan              | IND     | 4018  | 2.02    |
| Chandradev Singh Alias Daya Singh<br>Bismark | NINSHAD | 2974  | 1.5     |
| Reeta Singh Pasi                             | IND     | 1000  | 0.5     |
| Sunil Chaudhary                              | RLD     | 999   | 0.5     |
| Rajendra Kumar Pal                           | IND     | 435   | 0.22    |
| Ganesh Ji Tripathi                           | IND     | 368   | 0.19    |
| Raj Kumar Srivastava                         | VP      | 307   | 0.15    |
| Nadim Ahamad                                 | AWVP    | 280   | 0.14    |
| Nizamuddin                                   | IND     | 250   | 0.13    |
| Dakkhini Prasad Kushwaha/Maurya              | PGSP    | 203   | 0.1     |
|                                              | NOTA    | 1659  | 0.83    |

#### Votes Percentage of Top Parties - 2017