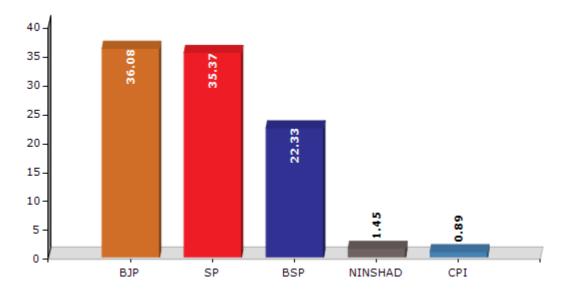

#### **Summary Result of Assembly Election - 2017**

| Candidate Name                   | Party   | Votes | Votes % |
|----------------------------------|---------|-------|---------|
| Rajendra Pratap Singh Alias Moti | ВЈР     | 75011 | 36.08   |
| Ram Singh                        | SP      | 73538 | 35.37   |
| Kunwar Shakti Singh              | BSP     | 46427 | 22.33   |
| Vijay                            | NINSHAD | 3025  | 1.45    |
| Lalit Narayan Mishra             | CPI     | 1846  | 0.89    |
| Chandrabali Yadav                | RLD     | 1088  | 0.52    |
| Yogini Nirmala Devi              | IND     | 949   | 0.46    |
| Ram Samujh Maurya                | SUCI    | 809   | 0.39    |
| Subhash Chandra                  | IND     | 705   | 0.34    |
| Gunakar Pandey                   | LD      | 635   | 0.31    |
| Kant Lal                         | ASAP    | 620   | 0.3     |
| Ram Lale                         | RBCP    | 549   | 0.26    |
| Ramshiromani                     | BMUP    | 477   | 0.23    |
|                                  | NOTA    | 2244  | 1.08    |

#### Votes Percentage of Top Parties - 2017