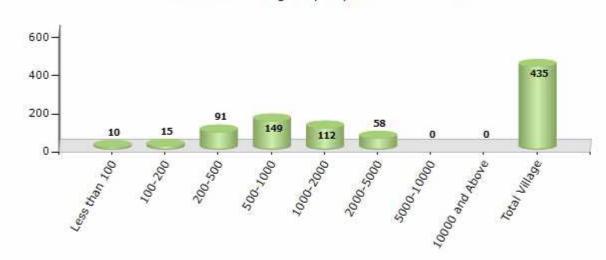

#### Number of Villages by Population Size - 2011

| Less<br>than<br>100 | 100-<br>200 | 200-<br>500 | 500-<br>1000 | 1000-<br>2000 | 2000-<br>5000 | 5000-<br>10000 | 10000<br>and<br>Above | Total<br>Village |
|---------------------|-------------|-------------|--------------|---------------|---------------|----------------|-----------------------|------------------|
| 10                  | 15          | 91          | 149          | 112           | 58            | 0              | 0                     | 435              |