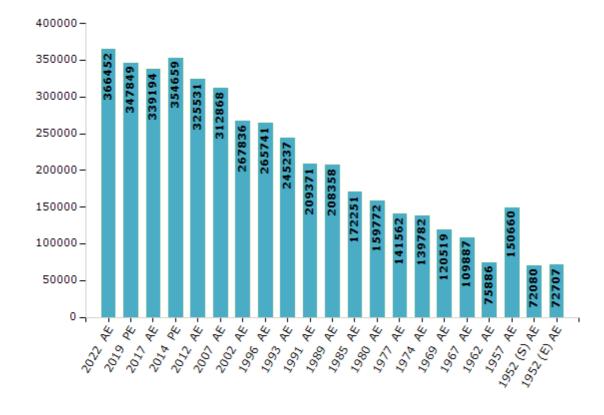

#### **Electors by Male & Female**

| Year    | Male   | Female | Others | Total  |
|---------|--------|--------|--------|--------|
| 2022 AE | 194578 | 171869 | 5      | 366452 |
| 2019 PE | 185664 | 162181 | 4      | 347849 |
| 2017 AE | 182395 | 156798 | 1      | 339194 |
| 2014 PE | 191581 | 163044 | 34     | 354659 |
| 2012 AE | 177140 | 148389 | 2      | 325531 |
| 2009 PE | -      | -      | -      | -      |
| 2007 AE | 167745 | 145123 | -      | 312868 |
| 2004 PE | -      | -      | -      | -      |
| 2002 AE | 147311 | 120525 | -      | 267836 |
| 1999 PE | -      | -      | -      | -      |
| 1996 AE | 148860 | 116881 | -      | 265741 |
| 1993 AE | 134881 | 110356 | -      | 245237 |

| Year        | Male   | Female | Others | Total  |
|-------------|--------|--------|--------|--------|
| 1991 AE     | 106126 | 103245 | -      | 209371 |
| 1989 AE     | 105708 | 102650 | -      | 208358 |
| 1985 AE     | 87766  | 84485  | -      | 172251 |
| 1980 AE     | 81238  | 78534  | -      | 159772 |
| 1977 AE     | 72376  | 69186  | -      | 141562 |
| 1974 AE     | 71469  | 68313  | -      | 139782 |
| 1969 AE     | 70228  | 50291  | -      | 120519 |
| 1967 AE     | -      | -      | -      | 109887 |
| 1962 AE     | -      | -      | -      | 75886  |
| 1957 AE     | -      | -      | -      | 150660 |
| 1952 (S) AE | -      | -      | -      | 72080  |
| 1952 (E) AE | -      | -      | -      | 72707  |

#### Number of Electors

 $\textbf{Note:} \ \mathsf{AE} : \mathsf{Assembly} \ \mathsf{Election}, \ \mathsf{PE} : \mathsf{Assembly} \ \mathsf{Segment} \ \mathsf{of} \ \mathsf{Parliamentary} \ \mathsf{Election}$ 