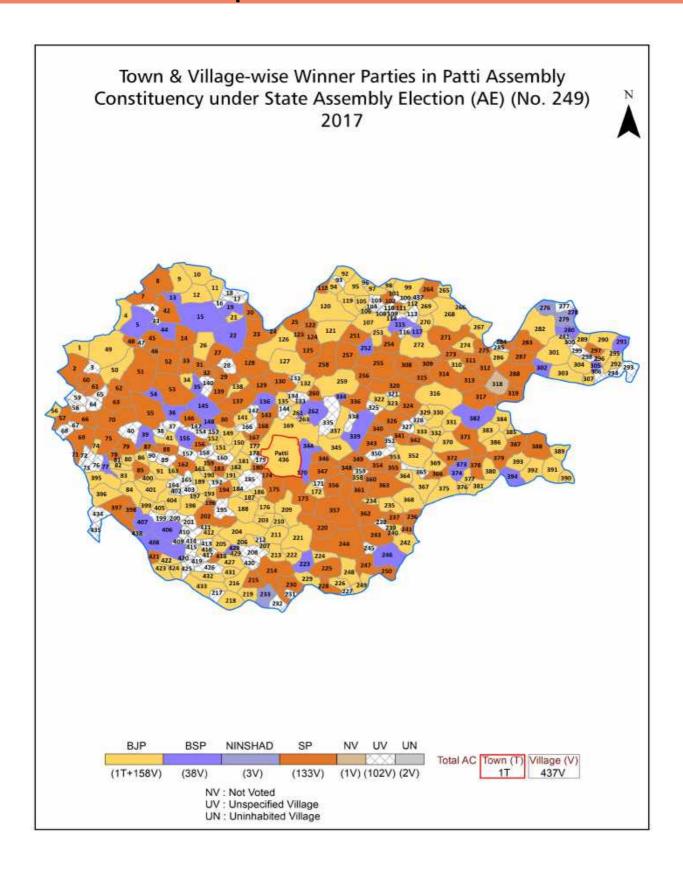

| 362-365  |
| 12  | Disclaimer                                                                                                                                                                                                                                                                                                                                                                                                                                              | 362-365  |

### **Location & Political Map**



#### **Administrative Setup**

#### List of Village Panchayat & Intermediate Panchayat (Block) Name - 2011

| Village Name       | Village Panchayat Name | Intermediate Panchayat<br>Name |
|--------------------|------------------------|--------------------------------|
| Ahopur             | -                      | Aspur Deosara                  |
| Akaripur           | Akaripur               | Aspur Deosara                  |
| Akhowa             | Asudi                  | Patti                          |
| Alabardipur        | Gahapra                | Aspur Deosara                  |
| Alahi              | Alahi                  | Aspur Deosara                  |
| Alipur             | Antpur                 | Patti                          |
| Alipur Hissa       | Umarpur