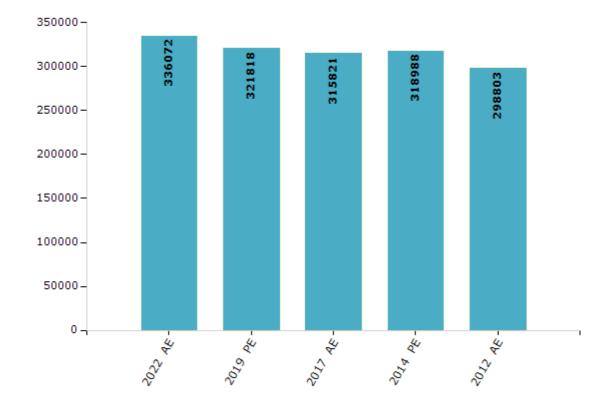

#### **Electors by Male & Female**

| Year    | Male   | Female | Others | Total  | Year    | Male | Female | Others | Total |
|---------|--------|--------|--------|--------|---------|------|--------|--------|-------|
| 2022 AE | 178438 | 157632 | 2      | 336072 | 1991 AE | -    | -      | -      | -     |
| 2019 PE | 172184 | 149632 | 2      | 321818 | 1989 AE | -    | -      | -      | -     |
| 2017 AE | 169021 | 146799 | 1      | 315821 | 1985 AE | -    | -      | -      | -     |
| 2014 PE | 169631 | 149345 | 12     | 318988 | 1980 AE | -    | -      | -      | -     |
| 2012 AE | 156863 | 141931 | 9      | 298803 | 1977 AE | -    | -      | -      | -     |
| 2009 PE | -      | -      | -      | -      | 1974 AE | -    | -      | -      | -     |
| 2007 AE | -      | -      | -      | -      | 1969 AE | -    | -      | -      | -     |
| 2004 PE | -      | -      | -      | -      | 1967 AE | -    | -      | -      | -     |
| 2002 AE | -      | -      | -      | -      | 1962 AE | -    | -      | -      | -     |
| 1999 PE | -      | -      | -      | -      | 1957 AE | -    | -      | -      | -     |
| 1996 AE | -      | -      | -      | -      | 1952 AE | -    | -      | -      | -     |
| 1993 AE | -      | -      | -      | -      |         |      |        |        |       |

#### Number of Electors

 $\textbf{Note:} \ \mathsf{AE:} \ \mathsf{Assembly} \ \mathsf{Election}, \ \mathsf{PE:} \ \mathsf{Assembly} \ \mathsf{Segment} \ \mathsf{of} \ \mathsf{Parliamentary} \ \mathsf{Election}$ 