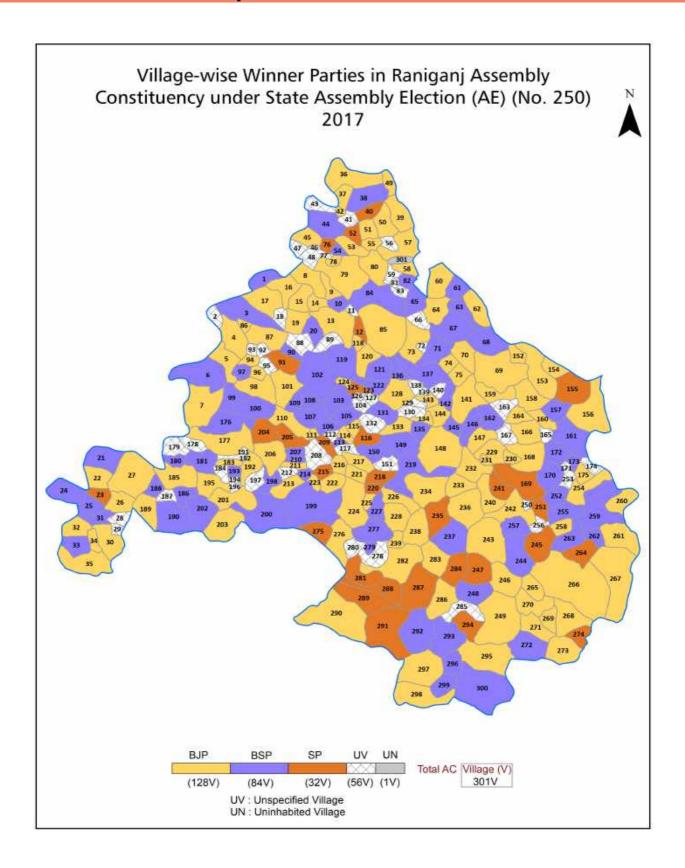

| 290-293  |
| 12  | Disclaimer                                                                                                                                                                                                                                                                                                                                                                                                                                              | 294      |

### **Location & Political Map**



#### **Administrative Setup**

#### List of Village Panchayat & Intermediate Panchayat (Block) Name - 2011

| Village Name    | Village Panchayat Name | Intermediate Panchayat<br>Name |
|-----------------|------------------------|--------------------------------|
| Almapur         | Rajapur                | Shivgarh                       |
| Amapur Bori     | Amapur Bori            | Paras Rampura                  |
| Amari           | Amrai                  | Paras Rampura                  |
| Amarpur         | Amarpur                | Shivgarh                       |
| Amli Dandh      | Amlidah                | Shivgarh                       |
| Arar            | Sarai Sher Khan        | Shivgarh                       |
| Ashapur         | Mohammadpur Pali       | Paras Rampura