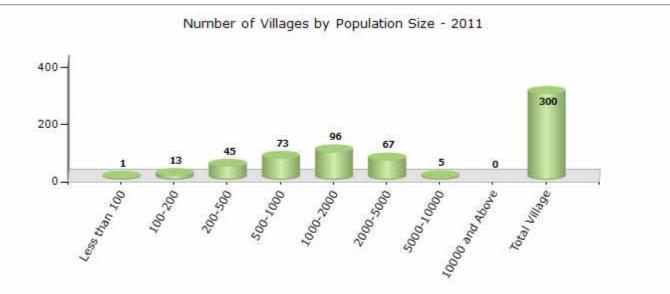

#### Number of Villages by Population Size - 2011

| Less<br>than<br>100 | 100-<br>200 | 200-<br>500 | 500-<br>1000 | 1000-<br>2000 | 2000-<br>5000 | 5000-<br>10000 | 10000<br>and<br>Above | Total<br>Village |
|---------------------|-------------|-------------|--------------|---------------|---------------|----------------|-----------------------|------------------|
| 1                   | 13          | 45          | 73           | 96            | 67            | 5              | 0                     | 300              |