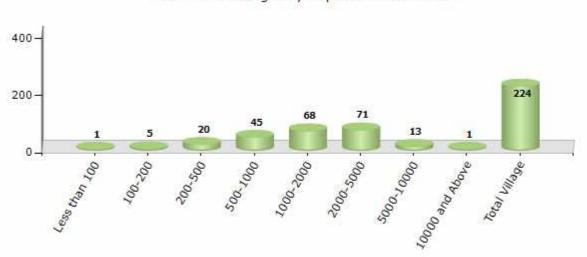

#### Number of Villages by Population Size - 2011

| Less<br>than<br>100 | 100-<br>200 | 200-<br>500 | 500-<br>1000 | 1000-<br>2000 | 2000-<br>5000 | 5000-<br>10000 | 10000<br>and<br>Above | Total<br>Village |
|---------------------|-------------|-------------|--------------|---------------|---------------|----------------|-----------------------|------------------|
| 1                   | 5           | 20          | 45           | 68            | 71            | 13             | 1                     | 224              |