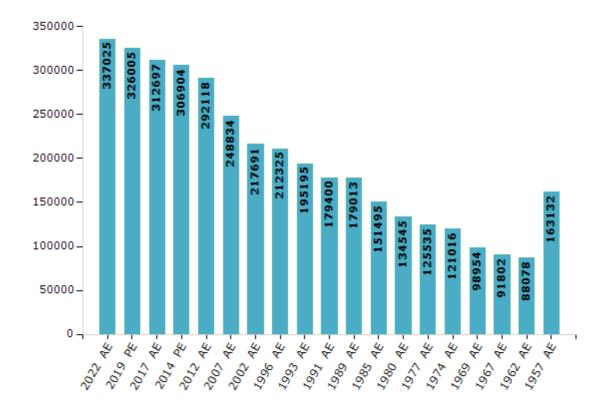

#### **Electors by Male & Female**

| Year    | Male   | Female | Others | Total  | Year    | Male  | Female | Others | Total  |
|---------|--------|--------|--------|--------|---------|-------|--------|--------|--------|
| 2022 AE | 176727 | 160284 | 14     | 337025 | 1991 AE | 94121 | 85279  | -      | 179400 |
| 2019 PE | 172533 | 153465 | 7      | 326005 | 1989 AE | 93874 | 85139  | -      | 179013 |
| 2017 AE | 166516 | 146176 | 5      | 312697 | 1985 AE | 78522 | 72973  | -      | 151495 |
| 2014 PE | 164192 | 142692 | 20     | 306904 | 1980 AE | 69089 | 65456  | -      | 134545 |
| 2012 AE | 156570 | 135528 | 20     | 292118 | 1977 AE | 64980 | 60555  | -      | 125535 |
| 2009 PE | -      | -      | -      | -      | 1974 AE | 62541 | 58475  | -      | 121016 |
| 2007 AE | 130380 | 118454 | -      | 248834 | 1969 AE | 51435 | 47519  | -      | 98954  |
| 2004 PE | -      | -      | -      | -      | 1967 AE | -     | -      | -      | 91802  |
| 2002 AE | 113993 | 103698 | -      | 217691 | 1962 AE | -     | -      | -      | 88078  |
| 1999 PE | -      | -      | -      | -      | 1957 AE | -     | -      | -      | 163132 |
| 1996 AE | 111594 | 100731 | -      | 212325 | 1952 AE | -     | -      | -      | -      |
| 1993 AE | 102988 | 92207  | -      | 195195 |         |       |        |        |        |

#### Number of Electors

Note: AE: Assembly Election, PE: Assembly Segment of Parliamentary Election