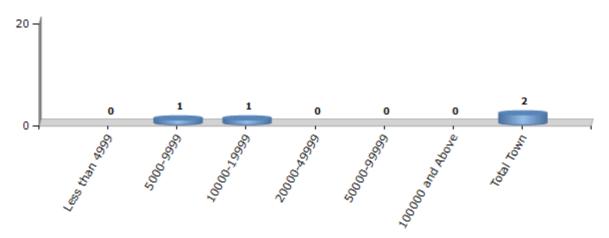

#### **Number of Towns by Population Size - 2011**

| Less than<br>4999 | 5000-9999 | 10000-<br>19999 | 20000-<br>49999 | 50000-<br>99999 | 100000 and<br>Above | Total<br>Town |  |
|-------------------|-----------|-----------------|-----------------|-----------------|---------------------|---------------|--|
| 0                 | 1         | 1               | 0               | 0               | 0                   | 2             |  |

Number of Towns by Population Size - 2011