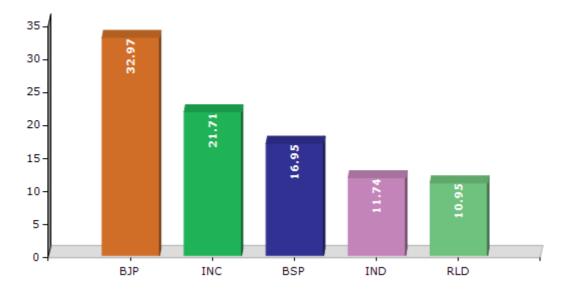

#### **Summary Result of Assembly Election - 2017**

| Candidate Name   | Party   | Votes | Votes % |
|------------------|---------|-------|---------|
| Ram Naresh Rawat | ВЈР     | 65324 | 32.97   |
| Shahab Sharan    | INC     | 43015 | 21.71   |
| Shyam Sundar     | BSP     | 33582 | 16.95   |
| Sushil Pasi      | IND     | 23271 | 11.74   |
| Ram Lal Akela    | RLD     | 21694 | 10.95   |
| Harishchandra    | IND     | 1527  | 0.77    |
| Chandika         | RAJADP  | 1346  | 0.68    |
| Sant Sharan      | IND     | 1032  | 0.52    |
| Ram Lakhan       | IND     | 840   | 0.42    |
| Ram Naresh       | PECP    | 783   | 0.4     |
| Chandra Kali     | IND     | 724   | 0.37    |
| Manju Devi       | MWSP    | 578   | 0.29    |
| Guru Prasad      | IND     | 573   | 0.29    |
| Satyesh Kumar    | JANADIP | 533   | 0.27    |
|                  | NOTA    | 3325  | 1.68    |

#### Votes Percentage of Top Parties - 2017