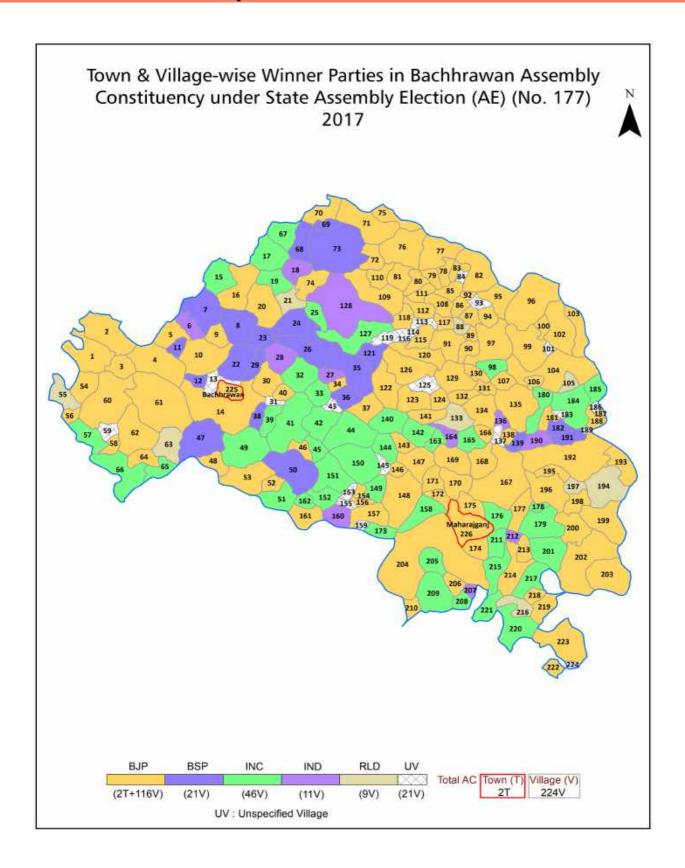

#### **Summary Result of Assembly Election - 2017**

| Candidate Name   | Party   | Votes | Votes % |
|------------------|---------|-------|---------|
| Ram Naresh Rawat | ВЈР     | 65324 | 32.97   |
| Shahab Sharan    | INC     | 43015 | 21.71   |
| Shyam Sundar     | BSP     | 33582 | 16.95   |
| Sushil Pasi      | IND     | 23271 | 11.74   |
| Ram Lal Akela    | RLD     | 21694 | 10.95   |
| Harishchandra    | IND     | 1527  | 0.77    |
| Chandika         | RAJADP  | 1346  | 0.68    |
| Sant Sharan      | IND     | 1032  | 0.52    |
| Ram Lakhan       | IND     | 840   | 0.42    |
| Ram Naresh       | PECP    | 783   | 0.4     |
| Chandra Kali     | IND     | 724   | 0.37    |
| Manju Devi       | MWSP    | 578   | 0.29    |
| Guru Prasad      | IND     | 573   | 0.29    |
| Satyesh Kumar    | JANADIP | 533   | 0.27    |
|                  | NOTA    | 3325  | 1.68    |

#### Votes Percentage of Top Parties - 2017