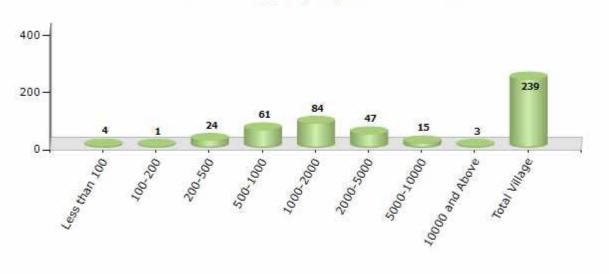

#### Number of Villages by Population Size - 2011

| Less<br>than<br>100 | 100-<br>200 | 200-<br>500 | 500-<br>1000 | 1000-<br>2000 | 2000-<br>5000 | 5000-<br>10000 | 10000<br>and<br>Above | Total<br>Village |
|---------------------|-------------|-------------|--------------|---------------|---------------|----------------|-----------------------|------------------|
| 4                   | 1           | 24          | 61           | 84            | 47            | 15             | 3                     | 239              |