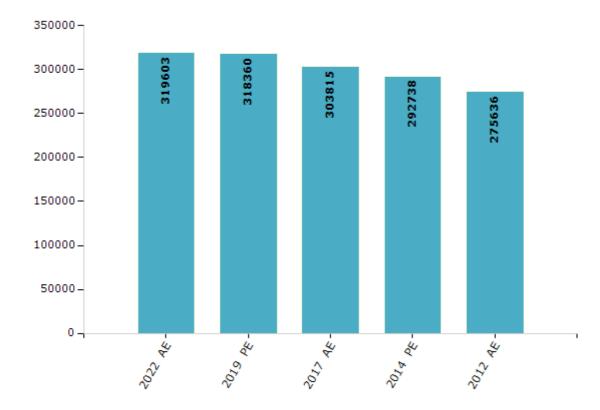

#### **Electors by Male & Female**

| Year    | Male   | Female | Others | Total  | Year    | Male | Female | Others | Total |
|---------|--------|--------|--------|--------|---------|------|--------|--------|-------|
| 2022 AE | 168002 | 151582 | 19     | 319603 | 1991 AE | -    | -      | -      | -     |
| 2019 PE | 167229 | 151117 | 14     | 318360 | 1989 AE | -    | -      | -      | -     |
| 2017 AE | 161318 | 142486 | 11     | 303815 | 1985 AE | -    | -      | -      | -     |
| 2014 PE | 158474 | 134257 | 7      | 292738 | 1980 AE | -    | -      | -      | -     |
| 2012 AE | 149912 | 125718 | 6      | 275636 | 1977 AE | -    | -      | -      | -     |
| 2009 PE | -      | -      | -      | -      | 1974 AE | -    | -      | -      | -     |
| 2007 AE | -      | -      | -      | -      | 1969 AE | -    | -      | -      | -     |
| 2004 PE | -      | -      | -      | -      | 1967 AE | -    | -      | -      | -     |
| 2002 AE | -      | -      | -      | -      | 1962 AE | -    | -      | -      | -     |
| 1999 PE | -      | -      | -      | -      | 1957 AE | -    | -      | -      | -     |
| 1996 AE | -      | -      | -      | -      | 1952 AE | -    | -      | -      | -     |
| 1993 AE | -      | -      | -      | -      |         |      |        |        |       |

#### Number of Electors

 $\textbf{Note:} \ \mathsf{AE} : \mathsf{Assembly} \ \mathsf{Election}, \ \mathsf{PE} : \mathsf{Assembly} \ \mathsf{Segment} \ \mathsf{of} \ \mathsf{Parliamentary} \ \mathsf{Election}$ 