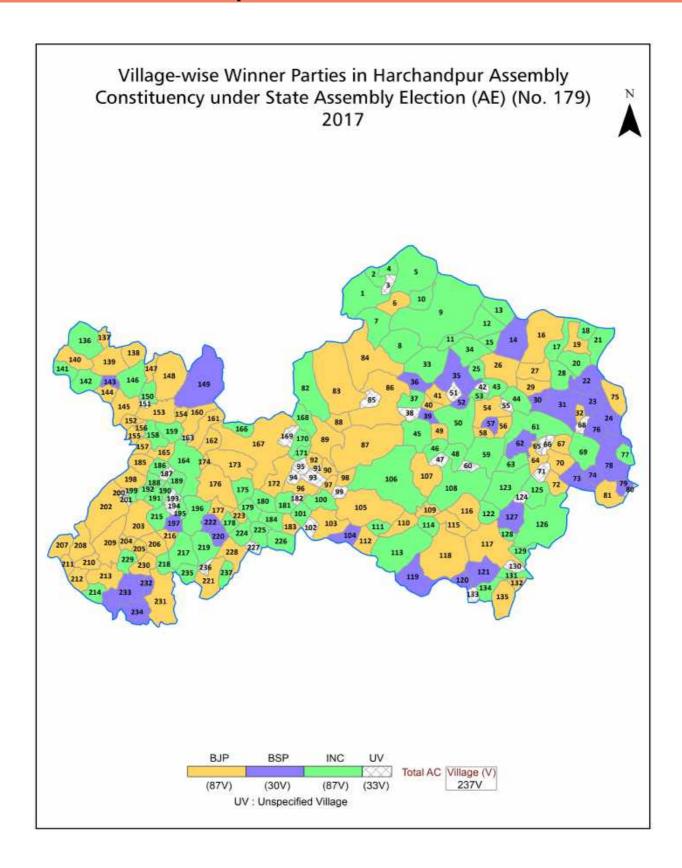

#### **Summary Result of Assembly Election - 2017**

| Candidate Name       | Party | Votes | Votes % |
|----------------------|-------|-------|---------|
| Rakesh Singh         | INC   | 65104 | 35.1    |
| Kanchan Lodhi        | ВЈР   | 61452 | 33.13   |
| Manish Kumar Singh   | BSP   | 45057 | 24.29   |
| Rakesh               | IND   | 2277  | 1.23    |
| Sirazul Haq          | IND   | 1633  | 0.88    |
| Anil Kumar           | ВМИР  | 1572  | 0.85    |
| Narendra Kumar Yadav | RLD   | 1068  | 0.58    |
| Sanjay Kumar         | IND   | 1023  | 0.55    |
| Ram Baran            | JAM   | 938   | 0.51    |
| Harishchandra        | BKRP  | 773   | 0.42    |
| Amit Singh           | IND   | 744   | 0.4     |
| Sunil Kumar Tiwari   | PECP  | 657   | 0.35    |
| Mohd. Imran          | IUML  | 410   | 0.22    |
| Ramchandra           | MWSP  | 405   | 0.22    |
|                      | NOTA  | 2376  | 1.28    |