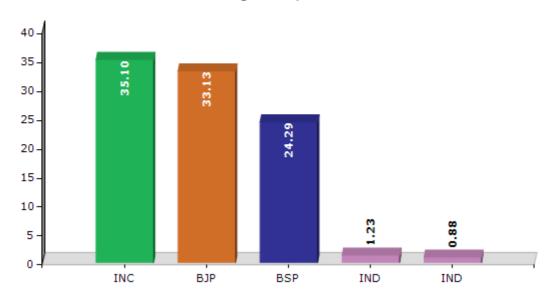

#### **Summary Result of Assembly Election - 2017**

| Candidate Name       | Party | Votes | Votes % |
|----------------------|-------|-------|---------|
| Rakesh Singh         | INC   | 65104 | 35.1    |
| Kanchan Lodhi        | ВЈР   | 61452 | 33.13   |
| Manish Kumar Singh   | BSP   | 45057 | 24.29   |
| Rakesh               | IND   | 2277  | 1.23    |
| Sirazul Haq          | IND   | 1633  | 0.88    |
| Anil Kumar           | ВМИР  | 1572  | 0.85    |
| Narendra Kumar Yadav | RLD   | 1068  | 0.58    |
| Sanjay Kumar         | IND   | 1023  | 0.55    |
| Ram Baran            | JAM   | 938   | 0.51    |
| Harishchandra        | BKRP  | 773   | 0.42    |
| Amit Singh           | IND   | 744   | 0.4     |
| Sunil Kumar Tiwari   | PECP  | 657   | 0.35    |
| Mohd. Imran          | IUML  | 410   | 0.22    |
| Ramchandra           | MWSP  | 405   | 0.22    |
|                      | NOTA  | 2376  | 1.28    |

#### Votes Percentage of Top Parties - 2017