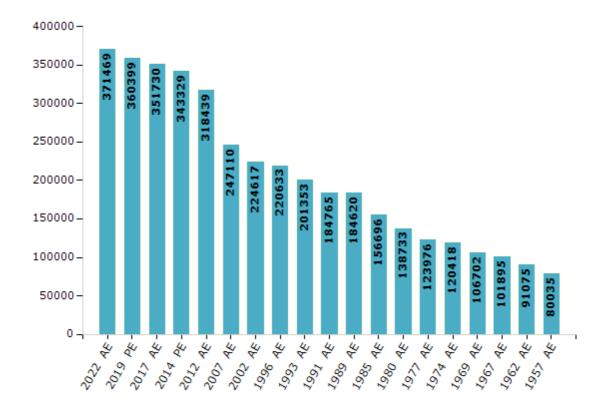

#### **Electors by Male & Female**

| Year    | Male   | Female | Others | Total  | Year    | Male  | Female | Others | Total  |
|---------|--------|--------|--------|--------|---------|-------|--------|--------|--------|
| 2022 AE | 194042 | 177419 | 8      | 371469 | 1991 AE | 95382 | 89383  | -      | 184765 |
| 2019 PE | 189865 | 170519 | 15     | 360399 | 1989 AE | 95311 | 89309  | -      | 184620 |
| 2017 AE | 187300 | 164418 | 12     | 351730 | 1985 AE | 80381 | 76315  | -      | 156696 |
| 2014 PE | 186313 | 157006 | 10     | 343329 | 1980 AE | 81901 | 56832  | -      | 138733 |
| 2012 AE | 173912 | 144527 | 0      | 318439 | 1977 AE | 62664 | 61312  | -      | 123976 |
| 2009 PE | -      | -      | -      | -      | 1974 AE | 60754 | 59664  | -      | 120418 |
| 2007 AE | 130748 | 116362 | -      | 247110 | 1969 AE | 57570 | 49132  | -      | 106702 |
| 2004 PE | -      | -      | -      | -      | 1967 AE | -     | -      | -      | 101895 |
| 2002 AE | 116604 | 108013 | -      | 224617 | 1962 AE | -     | -      | -      | 91075  |
| 1999 PE | -      | -      | -      | -      | 1957 AE | -     | -      | -      | 80035  |
| 1996 AE | 116055 | 104578 | -      | 220633 | 1952 AE | -     | -      | -      | -      |
| 1993 AE | 107020 | 94333  | -      | 201353 |         |       |        |        |        |

#### Number of Electors

 $\textbf{Note:} \ \mathsf{AE} : \mathsf{Assembly} \ \mathsf{Election}, \ \mathsf{PE} : \mathsf{Assembly} \ \mathsf{Segment} \ \mathsf{of} \ \mathsf{Parliamentary} \ \mathsf{Election}$ 