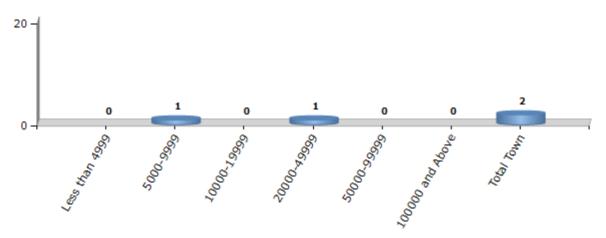

#### **Number of Towns by Population Size - 2011**

| Less than<br>4999 | 5000-9999 | 10000-<br>19999 | 20000-<br>49999 | 50000-<br>99999 | 100000 and<br>Above | Total<br>Town |
|-------------------|-----------|-----------------|-----------------|-----------------|---------------------|---------------|
| 0                 | 1         | 0               | 1               | 0               | 0                   | 2             |

Number of Towns by Population Size - 2011