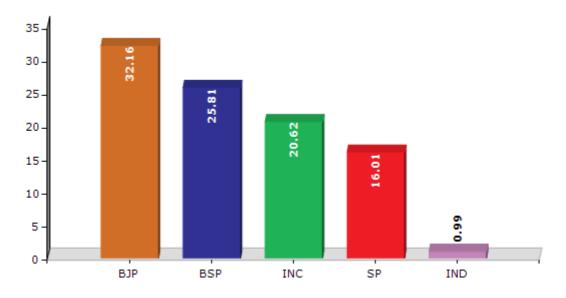

#### **Summary Result of Assembly Election - 2017**

| Candidate Name          | Party   | Votes | Votes % |
|-------------------------|---------|-------|---------|
| Dhirendra Bahadur Singh | ВЈР     | 65873 | 32.16   |
| Thakur Prasad Yadav     | BSP     | 52866 | 25.81   |
| Ashok Kumar Singh       | INC     | 42232 | 20.62   |
| Devendra Pratap Singh   | SP      | 32792 | 16.01   |
| Hori Lal                | IND     | 2036  | 0.99    |
| Ashok Kumar             | IND     | 1154  | 0.56    |
| Ratna Pandey            | RLD     | 1139  | 0.56    |
| Ram Bahadur             | JANADIP | 1048  | 0.51    |
| Kamlesh Kumar           | BMUP    | 948   | 0.46    |
| Shashi Lata             | MWSP    | 835   | 0.41    |
| Ram Narayan             | SDU     | 733   | 0.36    |
| Pushpant Kumar          | RAJADP  | 651   | 0.32    |
|                         | NOTA    | 2545  | 1.24    |

#### Votes Percentage of Top Parties - 2017