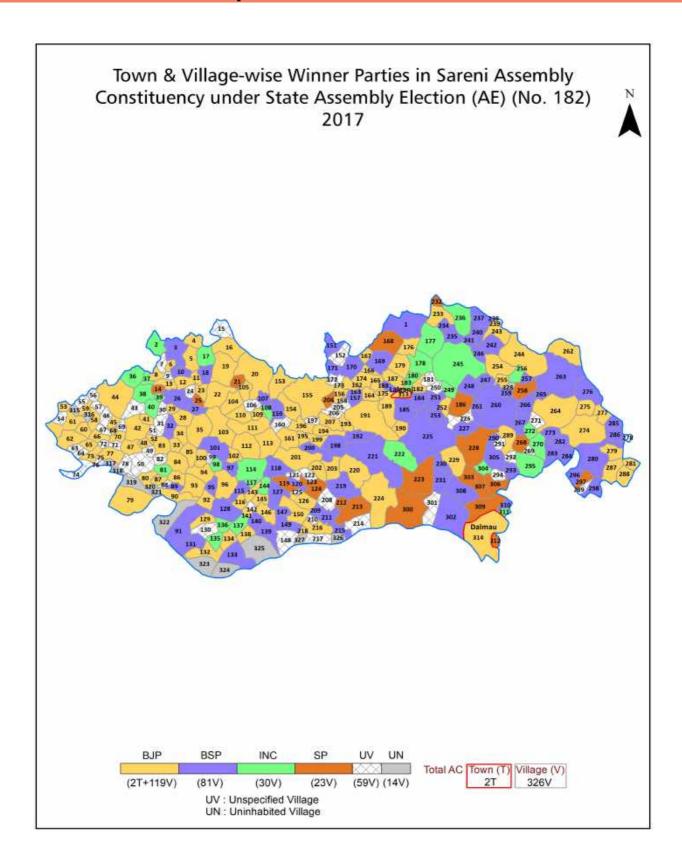

#### **Summary Result of Assembly Election - 2017**

| Candidate Name          | Party   | Votes | Votes % |
|-------------------------|---------|-------|---------|
| Dhirendra Bahadur Singh | ВЈР     | 65873 | 32.16   |
| Thakur Prasad Yadav     | BSP     | 52866 | 25.81   |
| Ashok Kumar Singh       | INC     | 42232 | 20.62   |
| Devendra Pratap Singh   | SP      | 32792 | 16.01   |
| Hori Lal                | IND     | 2036  | 0.99    |
| Ashok Kumar             | IND     | 1154  | 0.56    |
| Ratna Pandey            | RLD     | 1139  | 0.56    |
| Ram Bahadur             | JANADIP | 1048  | 0.51    |
| Kamlesh Kumar           | BMUP    | 948   | 0.46    |
| Shashi Lata             | MWSP    | 835   | 0.41    |
| Ram Narayan             | SDU     | 733   | 0.36    |
| Pushpant Kumar          | RAJADP  | 651   | 0.32    |
|                         | NOTA    | 2545  | 1.24    |