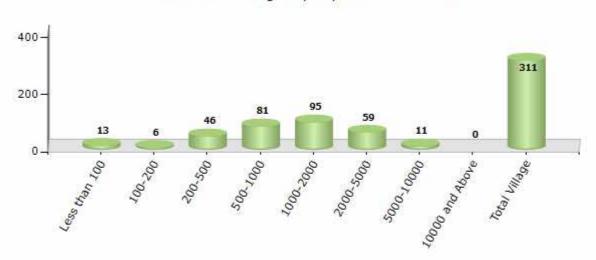

#### Number of Villages by Population Size - 2011

| Less<br>than<br>100 | 100-<br>200 | 200-<br>500 | 500-<br>1000 | 1000-<br>2000 | 2000-<br>5000 | 5000-<br>10000 | 10000<br>and<br>Above | Total<br>Village |
|---------------------|-------------|-------------|--------------|---------------|---------------|----------------|-----------------------|------------------|
| 13                  | 6           | 46          | 81           | 95            | 59            | 11             | 0                     | 311              |