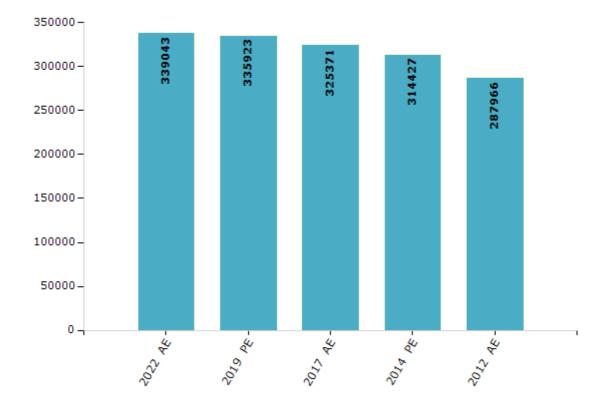

#### **Electors by Male & Female**

| Year    | Male   | Female | Others | Total  | Year    | Male | Female | Others | Total |
|---------|--------|--------|--------|--------|---------|------|--------|--------|-------|
| 2022 AE | 178623 | 160407 | 13     | 339043 | 1991 AE | -    | -      | -      | -     |
| 2019 PE | 177076 | 158847 | 0      | 335923 | 1989 AE | -    | -      | -      | -     |
| 2017 AE | 172288 | 153080 | 3      | 325371 | 1985 AE | -    | -      | -      | -     |
| 2014 PE | 167503 | 146909 | 15     | 314427 | 1980 AE | -    | -      | -      | -     |
| 2012 AE | 154709 | 133248 | 9      | 287966 | 1977 AE | -    | -      | -      | -     |
| 2009 PE | -      | -      | -      | -      | 1974 AE | -    | -      | -      | -     |
| 2007 AE | -      | -      | -      | -      | 1969 AE | -    | -      | -      | -     |
| 2004 PE | -      | -      | -      | -      | 1967 AE | -    | -      | -      | -     |
| 2002 AE | -      | -      | -      | -      | 1962 AE | -    | -      | -      | -     |
| 1999 PE | -      | -      | -      | -      | 1957 AE | -    | -      | -      | -     |
| 1996 AE | -      | -      | -      | -      | 1952 AE | -    | -      | -      | -     |
| 1993 AE | -      | -      | -      | -      |         |      |        |        |       |

#### Number of Electors

Note: AE: Assembly Election, PE: Assembly Segment of Parliamentary Election