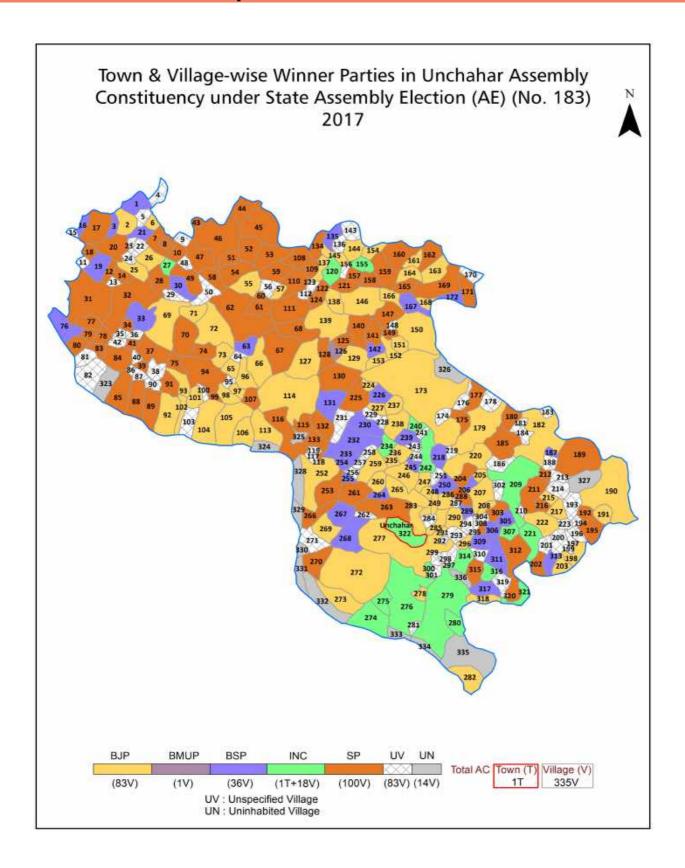

#### **Summary Result of Assembly Election - 2017**

| Candidate Name     | Party   | Votes | Votes % |
|--------------------|---------|-------|---------|
| Manoj Kumar Pandey | SP      | 59103 | 28.54   |
| Utkrist Maurya     | ВЈР     | 57169 | 27.61   |
| Vivek Vikram Singh | BSP     | 45356 | 21.9    |
| Ajai Pal Singh     | INC     | 34274 | 16.55   |
| Mo.Junaid          | BMUP    | 2000  | 0.97    |
| Manju Pal          | IND     | 1587  | 0.77    |
| Radheshyam         | RLD     | 1295  | 0.63    |
| Ram Pal            | IND     | 1282  | 0.62    |
| Sudhir Kumar       | JANADIP | 697   | 0.34    |
| Mahendra Singh     | RJAP    | 674   | 0.33    |
| Amar Nath          | IND     | 587   | 0.28    |
| Vijay Kumar        | MWSP    | 547   | 0.26    |
|                    | NOTA    | 2517  | 1.22    |