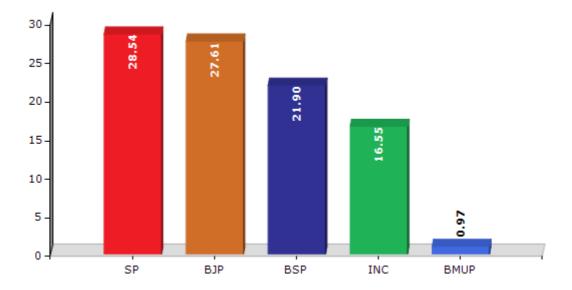

#### **Summary Result of Assembly Election - 2017**

| Candidate Name     | Party   | Votes | Votes % |
|--------------------|---------|-------|---------|
| Manoj Kumar Pandey | SP      | 59103 | 28.54   |
| Utkrist Maurya     | ВЈР     | 57169 | 27.61   |
| Vivek Vikram Singh | BSP     | 45356 | 21.9    |
| Ajai Pal Singh     | INC     | 34274 | 16.55   |
| Mo.Junaid          | BMUP    | 2000  | 0.97    |
| Manju Pal          | IND     | 1587  | 0.77    |
| Radheshyam         | RLD     | 1295  | 0.63    |
| Ram Pal            | IND     | 1282  | 0.62    |
| Sudhir Kumar       | JANADIP | 697   | 0.34    |
| Mahendra Singh     | RJAP    | 674   | 0.33    |
| Amar Nath          | IND     | 587   | 0.28    |
| Vijay Kumar        | MWSP    | 547   | 0.26    |
|                    | NOTA    | 2517  | 1.22    |

#### Votes Percentage of Top Parties - 2017