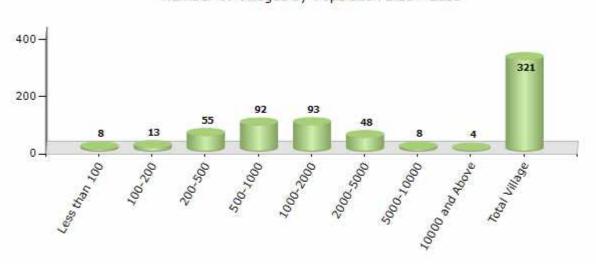

#### **Number of Villages by Population Size - 2011**

| Less<br>than<br>100 | 100-<br>200 | 200-<br>500 | 500-<br>1000 | 1000-<br>2000 | 2000-<br>5000 | 5000-<br>10000 | 10000<br>and<br>Above | Total<br>Village |
|---------------------|-------------|-------------|--------------|---------------|---------------|----------------|-----------------------|------------------|
| 8                   | 13          | 55          | 92           | 93            | 48            | 8              | 4                     | 321              |

Number of Villages by Population Size - 2011