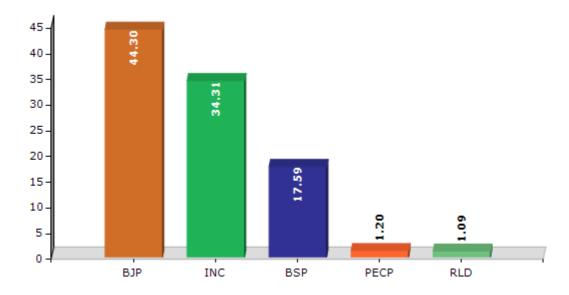

#### **Summary Result of Assembly Election - 2017**

| Candidate Name      | Party  | Votes | Votes % |
|---------------------|--------|-------|---------|
| Baldev Singh Aulakh | ВЈР    | 99100 | 44.3    |
| Sanjay Kapoor       | INC    | 76741 | 34.31   |
| Pradeep Kumar       | BSP    | 39344 | 17.59   |
| Shahid Hussain Khan | PECP   | 2688  | 1.2     |
| Santosh Sharma      | RLD    | 2439  | 1.09    |
| Harender Singh      | LPI(V) | 781   | 0.35    |
| Makdoom Ahmed       | IND    | 748   | 0.33    |
| Satya Prakash       | IND    | 626   | 0.28    |
|                     | NOTA   | 1227  | 0.55    |

#### Votes Percentage of Top Parties - 2017