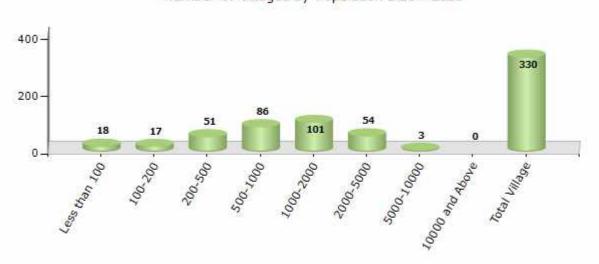

#### Number of Villages by Population Size - 2011

| Less<br>than<br>100 | 100-<br>200 | 200-<br>500 | 500-<br>1000 | 1000-<br>2000 | 2000-<br>5000 | 5000-<br>10000 | 10000<br>and<br>Above | Total<br>Village |
|---------------------|-------------|-------------|--------------|---------------|---------------|----------------|-----------------------|------------------|
| 18                  | 17          | 51          | 86           | 101           | 54            | 3              | 0                     | 330              |

Number of Villages by Population Size - 2011