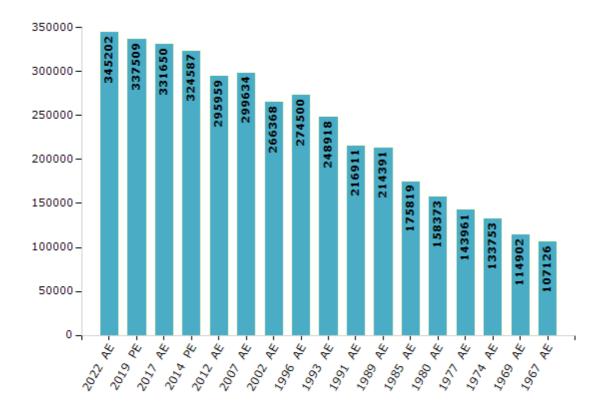

#### **Electors by Male & Female**

| Year    | Male   | Female | Others | Total  | Year    | Male   | Female | Others | Total  |
|---------|--------|--------|--------|--------|---------|--------|--------|--------|--------|
| 2022 AE | 183193 | 161988 | 21     | 345202 | 1991 AE | 119316 | 97595  | -      | 216911 |
| 2019 PE | 180493 | 156994 | 22     | 337509 | 1989 AE | 117931 | 96460  | -      | 214391 |
| 2017 AE | 178020 | 153614 | 16     | 331650 | 1985 AE | 96725  | 79094  | -      | 175819 |
| 2014 PE | 174823 | 149737 | 27     | 324587 | 1980 AE | 85785  | 72588  | -      | 158373 |
| 2012 AE | 160148 | 135787 | 24     | 295959 | 1977 AE | 79779  | 64182  | -      | 143961 |
| 2009 PE | -      | -      | -      | -      | 1974 AE | 80285  | 53468  | -      | 133753 |
| 2007 AE | 160963 | 138671 | -      | 299634 | 1969 AE | 59960  | 54942  | -      | 114902 |
| 2004 PE | -      | -      | -      | -      | 1967 AE | -      | -      | -      | 107126 |
| 2002 AE | 144014 | 122354 | -      | 266368 | 1962 AE | -      | -      | -      | -      |
| 1999 PE | -      | -      | -      | -      | 1957 AE | -      | -      | -      | -      |
| 1996 AE | 149025 | 125475 | -      | 274500 | 1952 AE | -      | -      | -      | -      |
| 1993 AE | 135776 | 113142 | -      | 248918 |         |        |        |        |        |

#### Number of Electors

 $\textbf{Note:} \ \mathsf{AE} : \mathsf{Assembly} \ \mathsf{Election}, \ \mathsf{PE} : \mathsf{Assembly} \ \mathsf{Segment} \ \mathsf{of} \ \mathsf{Parliamentary} \ \mathsf{Election}$ 