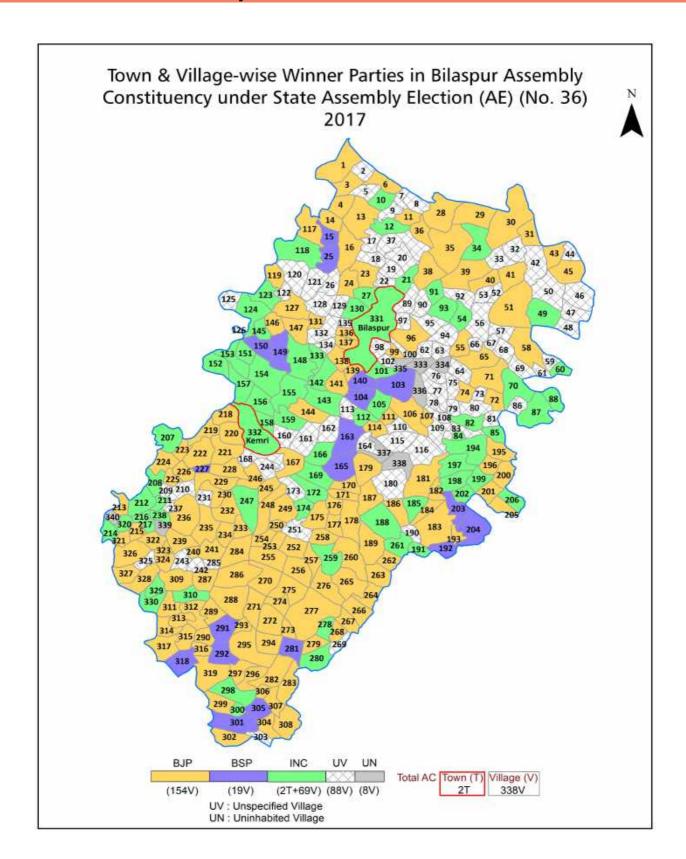

| 312-315  |
| 12  | Disclaimer                                                                                                                                                                                                                                                                                                                                                                                                                                              | 316      |

#### **Location & Political Map**



#### **Administrative Setup**

#### List of Village Panchayat & Intermediate Panchayat (Block) Name - 2011

| Village Name              | Village Panchayat Name    | Intermediate Panchayat<br>Name |
|---------------------------|---------------------------|--------------------------------|
| Abdullah Nagar            | Duli Chandpur             | Milak                          |
| Adil Nagar                | Duli Chandpur             | Milak                          |
| Adpur                     | Maini                     | Milak                          |
| Aghapur                   | Aghapur                   | Milak                          |
| Ahamdabad                 | Khana Lala Urf Vishunpuri | Bilaspur                       |
| Ahraula Kadem             | Vedpur