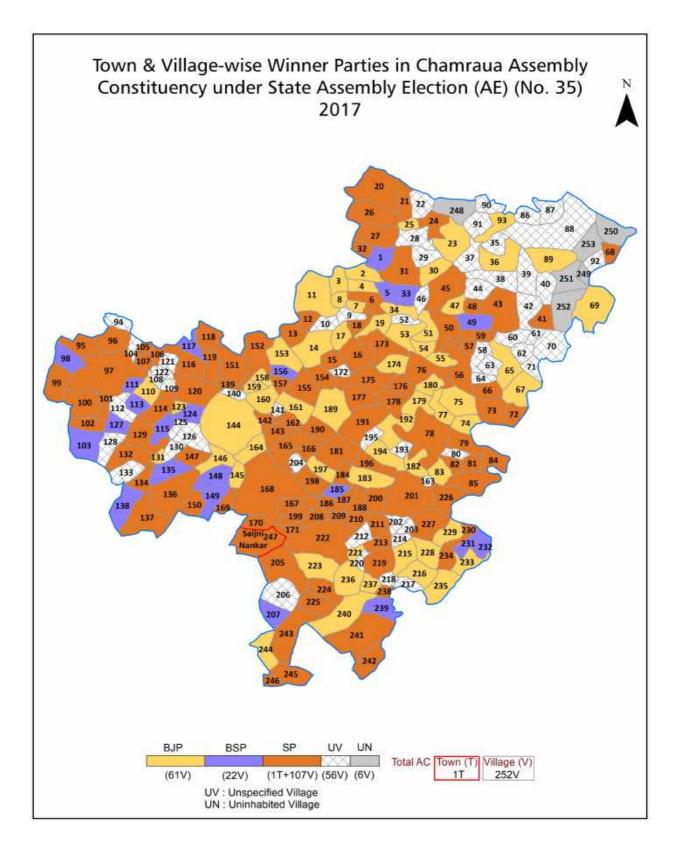

| 267-270  |
| 12  | Disclaimer                                                                                                                                                                                                                                                                                                                                                                                                                                                                                                   | 271      |

#### **Location & Political Map**





#### **Administrative Setup**

#### List of Village Panchayat & Intermediate Panchayat (Block) Name - 2011

| Village Name                 | Village Panchayat Name       | Intermediate Panchayat<br>Name |
|------------------------------|------------------------------|--------------------------------|
| Aanga                        | Aanga                        | Saidnagar                      |
| Abbasnagar Suar              | Hamirpur                     | Suar                           |
| Abbaspur                     | Sahria Jawahar               | Suar                           |
| Ahamad Nagar Near Anga       | Naurangpur                   | Saidnagar                      |
| Ahamad Nagar Pahari          | Pahari                       | Chamraua                       |
| Ahamdab