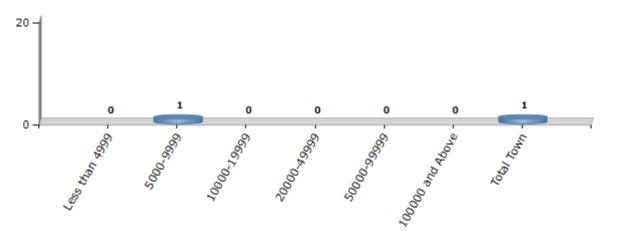

#### Number of Towns by Population Size - 2011

| Less than | 5000-9999 | 10000- | 20000- | 50000- | 100000 and | Total |
|-----------|-----------|--------|--------|--------|------------|-------|
| 4999      |           | 19999  | 49999  | 99999  | Above      | Town  |
| 0         | 1         | 0      | 0      | 0      | 0          | 1     |

Number of Towns by Population Size - 2011

indiastatelections