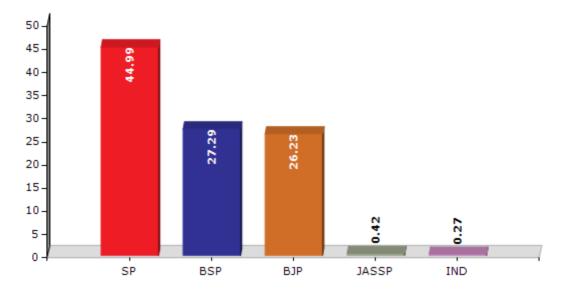

#### Summary Result of Assembly Election - 2017

| Candidate Name    | Party | Votes | Votes % |
|-------------------|-------|-------|---------|
| Naseer Ahmad Khan | SP    | 87400 | 44.99   |
| Ali Yusuf Ali     | BSP   | 53024 | 27.29   |
| Mohan Kumar Lodhi | ВЈР   | 50954 | 26.23   |
| Rakesh Kumar      | JASSP | 815   | 0.42    |
| Murshad Ali       | IND   | 523   | 0.27    |
| Mohd. Rafi        | IND   | 492   | 0.25    |
|                   | ΝΟΤΑ  | 1077  | 0.55    |

Votes Percentage of Top Parties - 2017