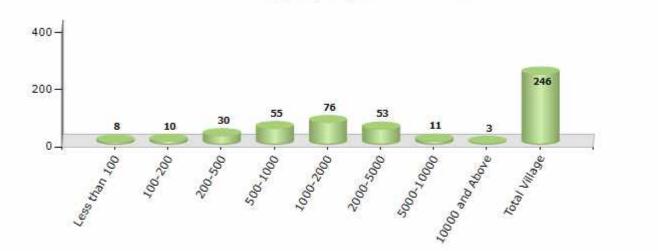

#### Number of Villages by Population Size - 2011

| Less<br>than<br>100 | 100-<br>200 | 200-<br>500 | 500-<br>1000 | 1000-<br>2000 | 2000-<br>5000 | 5000-<br>10000 | 10000<br>and<br>Above | Total<br>Village |
|---------------------|-------------|-------------|--------------|---------------|---------------|----------------|-----------------------|------------------|
| 8                   | 10          | 30          | 55           | 76            | 53            | 11             | 3                     | 246              |

Number of Villages by Population Size - 2011