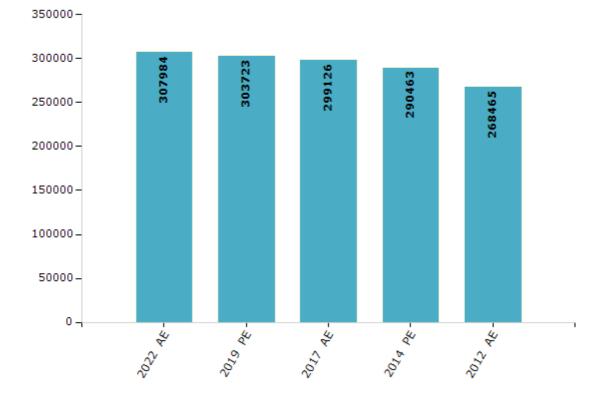

#### **Electors by Male & Female**

| Year    | Male   | Female | Others | Total  | Year    | Male | Female | Others | Total |
|---------|--------|--------|--------|--------|---------|------|--------|--------|-------|
| 2022 AE | 164171 | 143774 | 39     | 307984 | 1991 AE | -    | -      | -      | -     |
| 2019 PE | 163225 | 140466 | 32     | 303723 | 1989 AE | -    | -      | -      | -     |
| 2017 AE | 161976 | 137124 | 26     | 299126 | 1985 AE | -    | -      | -      | -     |
| 2014 PE | 156940 | 133459 | 64     | 290463 | 1980 AE | -    | -      | -      | -     |
| 2012 AE | 145012 | 123411 | 42     | 268465 | 1977 AE | -    | -      | -      | -     |
| 2009 PE | -      | -      | -      | -      | 1974 AE | -    | -      | -      | -     |
| 2007 AE | -      | -      | -      | -      | 1969 AE | -    | -      | -      | -     |
| 2004 PE | -      | -      | -      | -      | 1967 AE | -    | -      | -      | -     |
| 2002 AE | -      | -      | -      | -      | 1962 AE | -    | -      | -      | -     |
| 1999 PE | -      | -      | -      | -      | 1957 AE | -    | -      | -      | -     |
| 1996 AE | -      | -      | -      | -      | 1952 AE | -    | -      | -      | -     |
| 1993 AE | -      | -      | -      | -      |         |      |        |        |       |

Number of Electors

Note : AE : Assembly Election, PE : Assembly Segment of Parliamentary Election