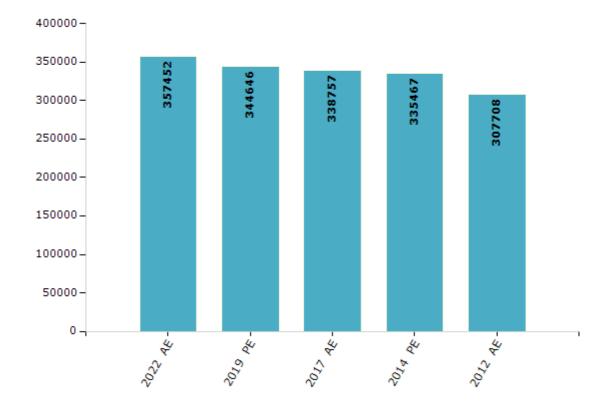

#### **Electors by Male & Female**

| Year    | Male   | Female | Others | Total  | Year    | Male | Female | Others | Total |
|---------|--------|--------|--------|--------|---------|------|--------|--------|-------|
| 2022 AE | 190282 | 167135 | 35     | 357452 | 1991 AE | -    | -      | -      | -     |
| 2019 PE | 185394 | 159224 | 28     | 344646 | 1989 AE | -    | -      | -      | -     |
| 2017 AE | 182674 | 156066 | 17     | 338757 | 1985 AE | -    | -      | -      | -     |
| 2014 PE | 181442 | 154005 | 20     | 335467 | 1980 AE | -    | -      | -      | -     |
| 2012 AE | 167579 | 140117 | 12     | 307708 | 1977 AE | -    | -      | -      | -     |
| 2009 PE | -      | -      | -      | -      | 1974 AE | -    | -      | -      | -     |
| 2007 AE | -      | -      | -      | -      | 1969 AE | -    | -      | -      | -     |
| 2004 PE | -      | -      | -      | -      | 1967 AE | -    | -      | -      | -     |
| 2002 AE | -      | -      | -      | -      | 1962 AE | -    | -      | -      | -     |
| 1999 PE | -      | -      | -      | -      | 1957 AE | -    | -      | -      | -     |
| 1996 AE | -      | -      | -      | -      | 1952 AE | -    | -      | -      | -     |
| 1993 AE | -      | -      | -      | -      |         |      |        |        |       |

#### Number of Electors

 $\textbf{Note:} \ \mathsf{AE:} \ \mathsf{Assembly} \ \mathsf{Election}, \ \mathsf{PE:} \ \mathsf{Assembly} \ \mathsf{Segment} \ \mathsf{of} \ \mathsf{Parliamentary} \ \mathsf{Election}$ 