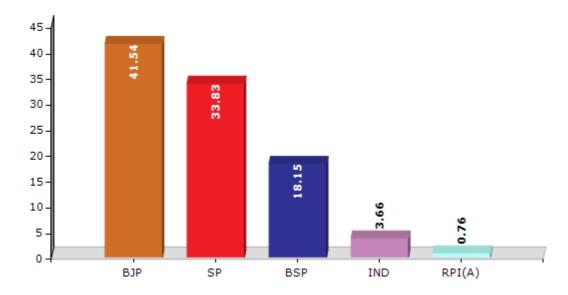

#### **Summary Result of Assembly Election - 2017**

| Candidate Name    | Party  | Votes | Votes % |
|-------------------|--------|-------|---------|
| Rajbala           | ВЈР    | 89861 | 41.54   |
| Vijay Singh       | SP     | 73194 | 33.83   |
| Radhey Shyam Rahi | BSP    | 39271 | 18.15   |
| Chandrapal Singh  | IND    | 7914  | 3.66    |
| Kapil Dev         | RPI(A) | 1637  | 0.76    |
| Indra Singh Mehra | RLD    | 1328  | 0.61    |
| Madhubala         | SKLP   | 827   | 0.38    |
| Jagatsingh        | IND    | 825   | 0.38    |
|                   | NOTA   | 1477  | 0.68    |

#### Votes Percentage of Top Parties - 2017