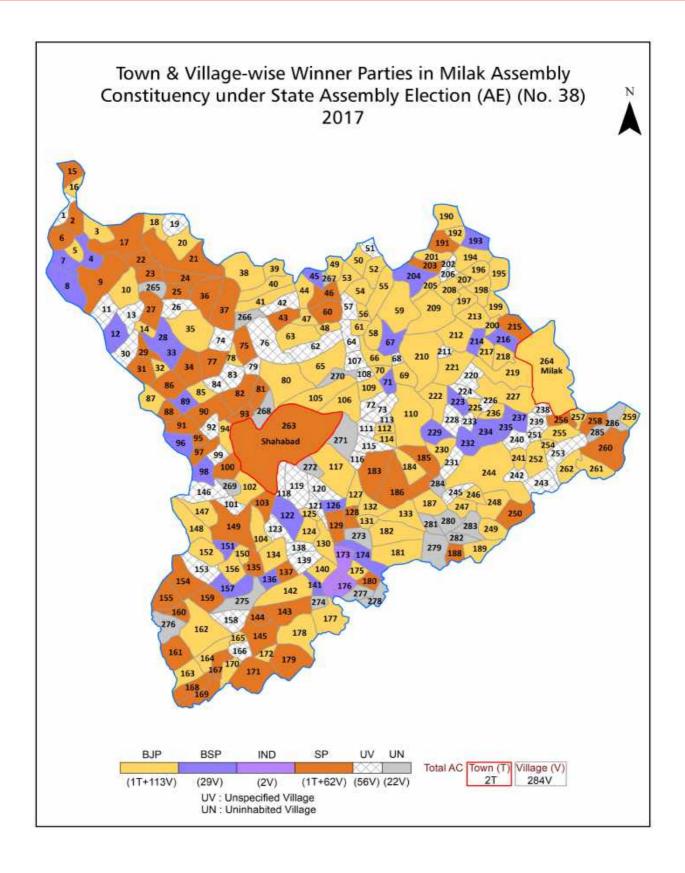

#### **Polling Station Level Election Results**

#### **Polling Station Level Election Results**

Polling Station-wise Votes Secured by Overall Top Five Parties in Milak Assembly in Assembly Election (AE) under Rampur Parliamentary Constituency in Uttar Pradesh (2022)