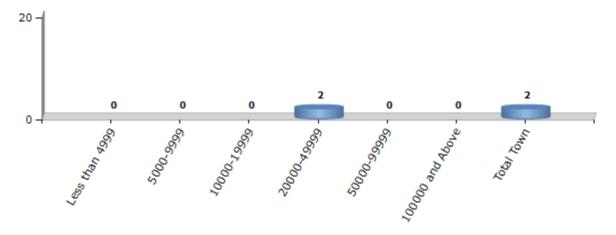

#### **Number of Towns by Population Size - 2011**

| Less than<br>4999 | 5000-9999 | 10000-<br>19999 | 20000-<br>49999 | 50000-<br>99999 | 100000 and<br>Above | Total<br>Town |
|-------------------|-----------|-----------------|-----------------|-----------------|---------------------|---------------|
| 0                 | 0         | 0               | 2               | 0               | 0                   | 2             |

Number of Towns by Population Size - 2011