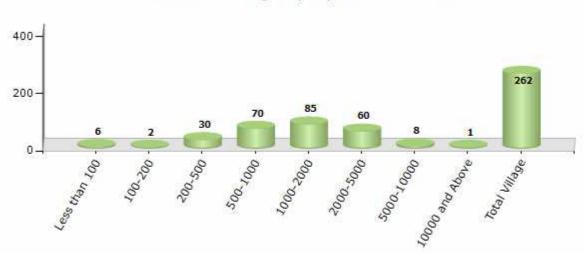

#### Number of Villages by Population Size - 2011

| Less<br>than<br>100 | 100-<br>200 | 200-<br>500 | 500-<br>1000 | 1000-<br>2000 | 2000-<br>5000 | 5000-<br>10000 | 10000<br>and<br>Above | Total<br>Village |
|---------------------|-------------|-------------|--------------|---------------|---------------|----------------|-----------------------|------------------|
| 6                   | 2           | 30          | 70           | 85            | 60            | 8              | 1                     | 262              |

Number of Villages by Population Size - 2011