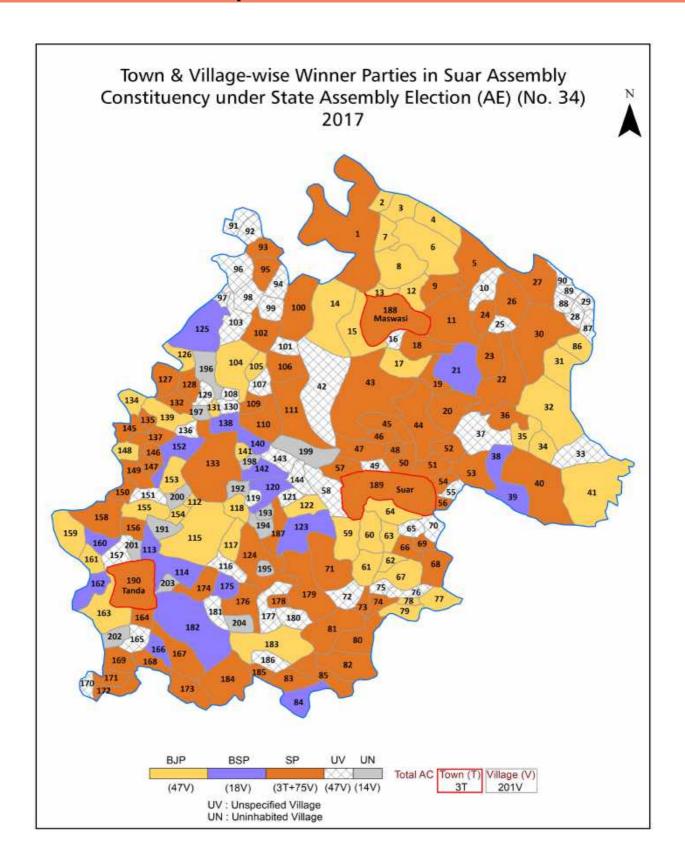

### Contents

| No. | Particulars                                                                                                                                                                                                                                                                                                                                                                                                                                             | Page No.                                                                                                  |  |  |  |  |  |
|-----|---------------------------------------------------------------------------------------------------------------------------------------------------------------------------------------------------------------------------------------------------------------------------------------------------------------------------------------------------------------------------------------------------------------------------------------------------------|-----------------------------------------------------------------------------------------------------------|--|--|--|--|--|
| 1   | Introduction Assembly Constituency - (Vidhan Sabha) at a Glance   Features of Assembly as per Delimitation Commission of India (2008)                                                                                                                                                                                                                                                                                                                   | 1-2                                                                                                       |  |  |  |  |  |
|     | Location and Political Maps                                                                                                                                                                                                                                                                                                                                                                                                                             |                                                                                                           |  |  |  |  |  |
| 2   | Location Map   Boundaries of Assembly Constituency - (Vidhan Sabha) in District   Boundaries of Assembly Constituency under Parliamentary Constituency - (Lok Sabha)   Town & Village-wise Winner Parties-2024, 2022, 2019, 2017, 2014, 2012 and 2009                                                                                                                                                                                                   | 3-11                                                                                                      |  |  |  |  |  |
|     | Administrative Setup (2011)                                                                                                                                                                                                                                                                                                                                                                                                                             |                                                                                                           |  |  |  |  |  |
| 3   | District   Sub-district   Towns   Villages   Inhabited Villages   Uninhabited Villages   Village Panchayat   Intermediate Panchayat                                                                                                                                                                                                                                                                                                                     | 12-22                                                                                                     |  |  |  |  |  |
|     | Demographics (2011)                                                                                                                                                                                                                                                                                                                                                                                                                                     |                                                                                                           |  |  |  |  |  |
| 4   | Population   Households   Rural/Urban Population   Towns and Villages by Population Size   Sex Ratio (Total & 0-6 Years)   Religious Population   Social Population   Literacy Rate                                                                                                                                                                                                                                                                     | 23-24                                                                                                     |  |  |  |  |  |
|     | Electoral Features                                                                                                                                                                                                                                                                                                                                                                                                                                      |                                                                                                           |  |  |  |  |  |
| 5   | Important Dates of Last Elections Held   Electors by Gender   Service Electors   Voters   Voters Turnout   Polling Stations & Average Number of Electors per Polling Station   Electors by Age Group   Present Elected Representatives                                                                                                                                                                                                                  | 25-30                                                                                                     |  |  |  |  |  |
|     | Historical Summary Election Results                                                                                                                                                                                                                                                                                                                                                                                                                     |                                                                                                           |  |  |  |  |  |
| 6   | Vote Share of Major Parties   Winning Margin (Number & Percentage)   Polarity of Parties   Summary Result of Assembly Segment of Parliamentary Election 2024, 2019, 2014, 2009, 2004 and 1999   Summary Result of Assembly Elections 2022, 2017, 2012, 2007, 2002, 1996, 1993, 1991, 1989, 1985, 1980, 1977, 1974, 1969, 1967, 1962, 1957 and 1952                                                                                                      |                                                                                                           |  |  |  |  |  |
|     | Polling Station Level Election Results                                                                                                                                                                                                                                                                                                                                                                                                                  |                                                                                                           |  |  |  |  |  |
| 7   | Name and Number of Polling Station 2024, 2022, 2019, 2017, 2014, 2012 and 2009   Polling Station-wise Electors, Voters & Voters Turnout 2024, 2022, 2019, 2017, 2014, 2012 and 2009   Polling Station wise Elections Results 2024, 2022, 2019, 2017, 2014, 2012 and 2009                                                                                                                                                                                | 58-245                                                                                                    |  |  |  |  |  |
| 8   | Panchayat and Local Bodies Election Results                                                                                                                                                                                                                                                                                                                                                                                                             | 246-260                                                                                                   |  |  |  |  |  |
|     | Panchayat Result 2015   Urban Local Bodies Result 2012                                                                                                                                                                                                                                                                                                                                                                                                  |                                                                                                           |  |  |  |  |  |
| 9   | Share of Assembly Constituency Share of Assembly Constituency - (Vidhan Sabha) in State, District and Parliamentary Constituency - (Lok Sabha)                                                                                                                                                                                                                                                                                                          | 261                                                                                                       |  |  |  |  |  |
|     | Socio-Economic Amenities (2011)                                                                                                                                                                                                                                                                                                                                                                                                                         |                                                                                                           |  |  |  |  |  |
| 10  | Access to Administrative Units   Agricultural, Manufacturing and Industrial Commodities   Demographic Indicators   Education   Health & Manpower   Drinking Water Supply   Sanitation   Entertainment and Recreations Infrastructure   Power   Food Allocation Distribution and Marketing of Agriculture Commodities Infrastructure   Transport and Road Infrastructure   Communication   Banking and Financial Services   Land Use   Irrigation Source | ration   Health & Manpower   Imment and Recreations Dution and Marketing of Sport and Road Infrastructure |  |  |  |  |  |
| 11  | Abbreviation & Sources                                                                                                                                                                                                                                                                                                                                                                                                                                  | 278-281                                                                                                   |  |  |  |  |  |
| 12  | Disclaimer                                                                                                                                                                                                                                                                                                                                                                                                                                              | 282                                                                                                       |  |  |  |  |  |