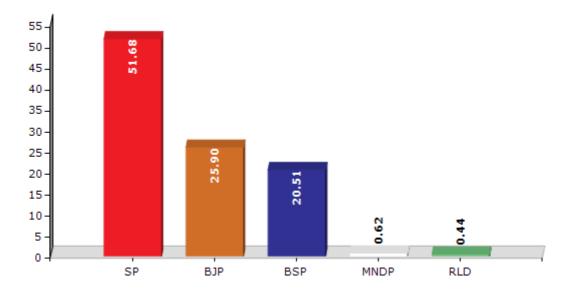

#### **Summary Result of Assembly Election - 2017**

| Candidate Name              | Party | Votes  | Votes % |
|-----------------------------|-------|--------|---------|
| Mohammad Abdullah Azam Khan | SP    | 106443 | 51.68   |
| Laxmi Saini                 | ВЈР   | 53347  | 25.9    |
| Nawab Kazim Ali Khan        | BSP   | 42233  | 20.51   |
| Arshad Warsi                | MNDP  | 1283   | 0.62    |
| Navin Kumar                 | RLD   | 902    | 0.44    |
| Mahaveer Singh              | BSRD  | 583    | 0.28    |
| Ikram                       | IND   | 299    | 0.15    |
|                             | NOTA  | 872    | 0.42    |

#### Votes Percentage of Top Parties - 2017