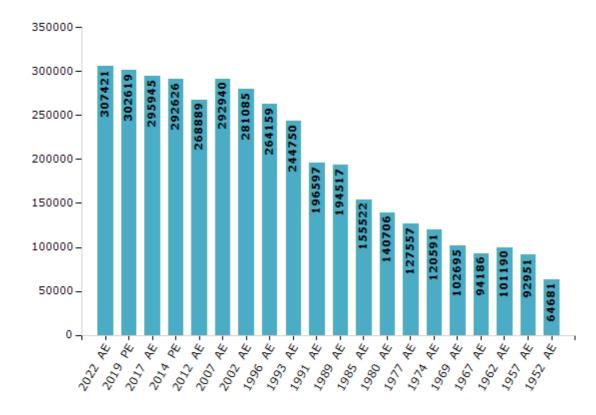

#### **Electors by Male & Female**

| Year    | Male   | Female | Others | Total  | Year    | Male   | Female | Others | Total  |
|---------|--------|--------|--------|--------|---------|--------|--------|--------|--------|
| 2022 AE | 163249 | 144113 | 59     | 307421 | 1991 AE | 108136 | 88461  | -      | 196597 |
| 2019 PE | 161654 | 140915 | 50     | 302619 | 1989 AE | 106992 | 87525  | -      | 194517 |
| 2017 AE | 159116 | 136819 | 10     | 295945 | 1985 AE | 85545  | 69977  | -      | 155522 |
| 2014 PE | 156874 | 135522 | 230    | 292626 | 1980 AE | 76670  | 64036  | -      | 140706 |
| 2012 AE | 145604 | 123216 | 69     | 268889 | 1977 AE | 69318  | 58239  | -      | 127557 |
| 2009 PE | -      | -      | -      | -      | 1974 AE | 72357  | 48234  | -      | 120591 |
| 2007 AE | 157430 | 135510 | -      | 292940 | 1969 AE | 53300  | 49395  | -      | 102695 |
| 2004 PE | -      | -      | -      | -      | 1967 AE | -      | -      | -      | 94186  |
| 2002 AE | 149477 | 131608 | -      | 281085 | 1962 AE | -      | -      | -      | 101190 |
| 1999 PE | -      | -      | -      | -      | 1957 AE | -      | -      | -      | 92951  |
| 1996 AE | 145282 | 118877 | -      | 264159 | 1952 AE | -      | -      | -      | 64681  |
| 1993 AE | 133144 | 111606 | -      | 244750 |         |        |        |        |        |

#### Number of Electors

Note: AE: Assembly Election, PE: Assembly Segment of Parliamentary Election