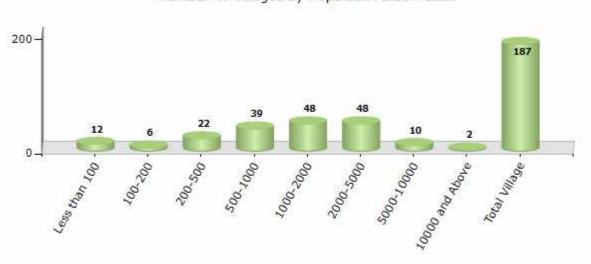

#### **Number of Villages by Population Size - 2011**

| Less<br>than<br>100 | 100-<br>200 | 200-<br>500 | 500-<br>1000 | 1000-<br>2000 | 2000-<br>5000 | 5000-<br>10000 | 10000<br>and<br>Above | Total<br>Village |
|---------------------|-------------|-------------|--------------|---------------|---------------|----------------|-----------------------|------------------|
| 12                  | 6           | 22          | 39           | 48            | 48            | 10             | 2                     | 187              |

Number of Villages by Population Size - 2011