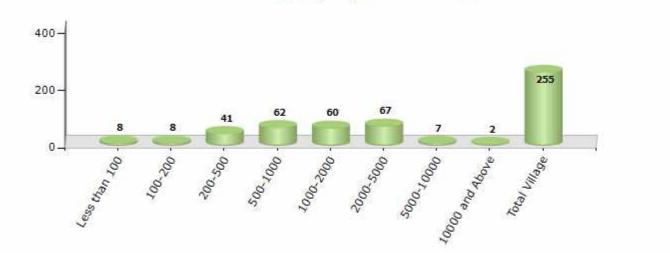

#### Number of Villages by Population Size - 2011

| Less<br>than<br>100 | 100-<br>1 200 | 200-<br>500 | 500-<br>1000 | 1000-<br>2000 | 2000-<br>5000 | 5000-<br>10000 | 10000<br>and<br>Above | Total<br>Village |
|---------------------|---------------|-------------|--------------|---------------|---------------|----------------|-----------------------|------------------|
| 8                   | 8             | 41          | 62           | 60            | 67            | 7              | 2                     | 255              |

Number of Villages by Population Size - 2011