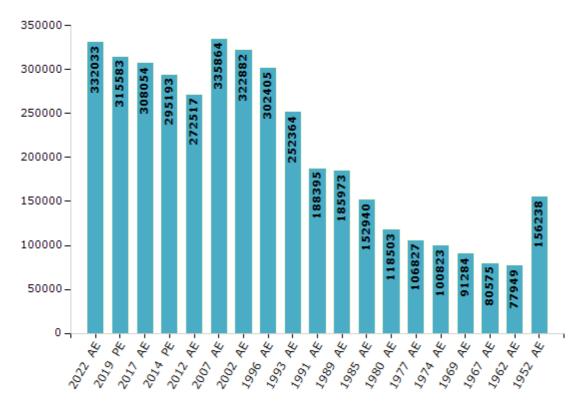

#### **Electors by Male & Female**

| Year    | Male   | Female | Others | Total  | Year    | Male   | Female | Others | Total  |
|---------|--------|--------|--------|--------|---------|--------|--------|--------|--------|
| 2022 AE | 175706 | 156313 | 14     | 332033 | 1991 AE | 102122 | 86273  | -      | 188395 |
| 2019 PE | 169699 | 145876 | 8      | 315583 | 1989 AE | 100565 | 85408  | -      | 185973 |
| 2017 AE | 166446 | 141599 | 9      | 308054 | 1985 AE | 81620  | 71320  | -      | 152940 |
| 2014 PE | 161049 | 134141 | 3      | 295193 | 1980 AE | 62168  | 56335  | -      | 118503 |
| 2012 AE | 148942 | 123571 | 4      | 272517 | 1977 AE | 55987  | 50840  | -      | 106827 |
| 2009 PE | -      | -      | -      | -      | 1974 AE | 52426  | 48397  | -      | 100823 |
| 2007 AE | 184624 | 151240 | -      | 335864 | 1969 AE | 48239  | 43045  | -      | 91284  |
| 2004 PE | -      | -      | -      | -      | 1967 AE | -      | -      | -      | 80575  |
| 2002 AE | 176734 | 146148 | -      | 322882 | 1962 AE | -      | -      | -      | 77949  |
| 1999 PE | -      | -      | -      | -      | 1957 AE | -      | -      | -      | -      |
| 1996 AE | 164356 | 138049 | -      | 302405 | 1952 AE | -      | -      | -      | 156238 |
| 1993 AE | 136918 | 115446 | -      | 252364 |         |        |        |        |        |

Number of Electors

Note : AE : Assembly Election, PE : Assembly Segment of Parliamentary Election