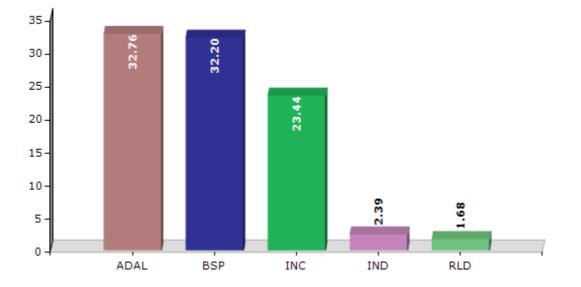

#### **Summary Result of Assembly Election - 2017**

| Candidate Name    | Party      | Votes | Votes % |
|-------------------|------------|-------|---------|
| Hari Ram          | ADAL       | 64399 | 32.76   |
| Vijay Singh Gond  | BSP        | 63314 | 32.2    |
| Anil Kumar Singh  | INC        | 46090 | 23.44   |
| Pratosh Kumar     | IND        | 4699  | 2.39    |
| Shivkumar Kharwar | RLD        | 3312  | 1.68    |
| Vigan Ram         | CPI(ML)(L) | 2431  | 1.24    |
| Amar Singh        | BRJ        | 2147  | 1.09    |
| Asharfi           | GGP        | 1686  | 0.86    |
|                   | NOTA       | 8522  | 4.33    |

Votes Percentage of Top Parties - 2017