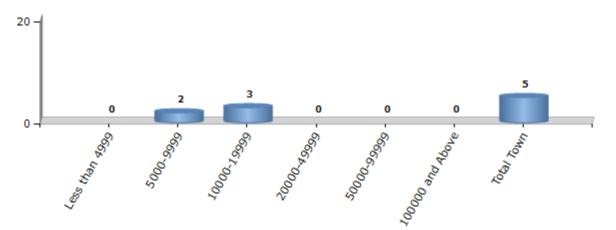

#### Number of Towns by Population Size - 2011

| Less than | 5000-9999 | 10000- | 20000- | 50000- | 100000 and | Total |
|-----------|-----------|--------|--------|--------|------------|-------|
| 4999      |           | 19999  | 49999  | 99999  | Above      | Town  |
| 0         | 2         | 3      | 0      | 0      | 0          | 5     |

Number of Towns by Population Size - 2011