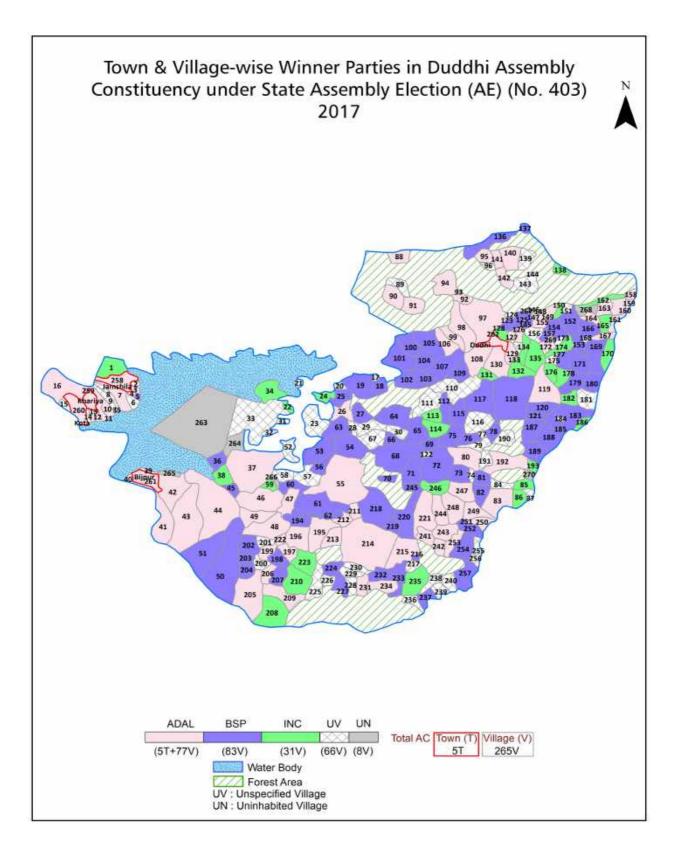

| 291-294  |
| 12  | Disclaimer                                                                                                                                                                                                                                                                                                                                                                                                                                                                                                   | 295      |

### **Location & Political Map**



indiastatelections

#### **Administrative Setup**

#### List of Village Panchayat & Intermediate Panchayat (Block) Name - 2011

| Village Name  | Village Panchayat Name | Intermediate Panchayat<br>Name |
|---------------|------------------------|--------------------------------|
| Adhavra       | Sirsauti               | Myorpur                        |
| Adhoura       | Satbahni               | Babhani                        |
| Ahir Burawa   | Aiharpurva             | Myorpur                        |
| Ajangira      | Ajangira               | Myorpur                        |
| Amawar        | Amvaar                 | Duddhi                         |
| Anjani        | Anjani                 | Myorpur                        |
| Araghat       | Arjat                  | Babhani