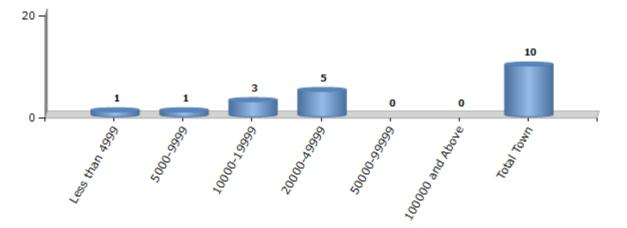

#### Number of Towns by Population Size - 2011

| Less than<br>4999 | 5000-9999 | 10000-<br>19999 | 20000-<br>49999 | 50000-<br>99999 | 100000 and<br>Above | Total<br>Town |  |
|-------------------|-----------|-----------------|-----------------|-----------------|---------------------|---------------|--|
| 1                 | 1         | 3               | 5               | 0               | 0                   | 10            |  |

Number of Towns by Population Size - 2011