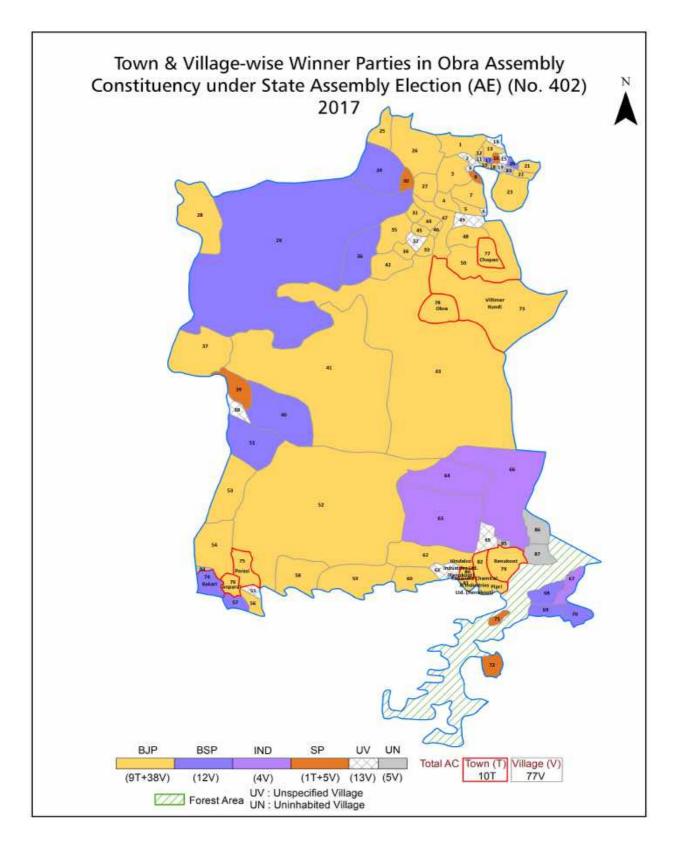

| 243-246  |
| 12  | Disclaimer                                                                                                                                                                                                                                                                                                                                                                                                                                                                                                   | 247      |

#### **Location & Political Map**





#### **Administrative Setup**

#### List of Village Panchayat & Intermediate Panchayat (Block) Name - 2011

| Village Name | Village Panchayat Name | Intermediate Panchayat<br>Name |
|--------------|------------------------|--------------------------------|
| Agori Khas   | Agori Khas             | Chopan                         |
| Aluar        | Gurdaha                | Chopan                         |
| Asanhar      | Pati                   | Myorpur                        |
| Auri         | Oahi                   | Myorpur                        |
| Awayee       | Markundi               | Robertsganj                    |
| Bachawar     | Salkhal                | Robertsganj                    |
| Baghnaree    | Vadhnari               | Robertsganj                    |
| Bairpur