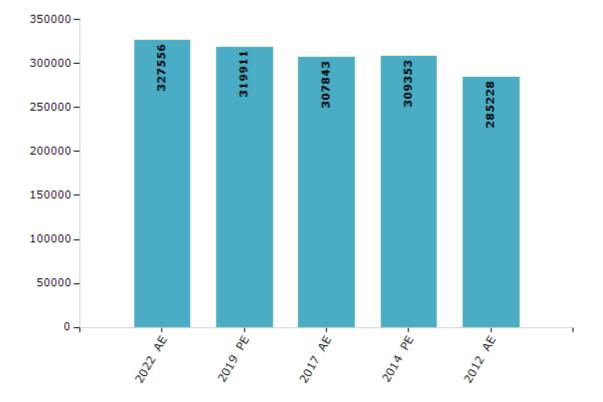

#### **Electors by Male & Female**

| Year    | Male   | Female | Others | Total  | Year    | Male | Female | Others | Total |
|---------|--------|--------|--------|--------|---------|------|--------|--------|-------|
| 2022 AE | 176008 | 151540 | 8      | 327556 | 1991 AE | -    | -      | -      | -     |
| 2019 PE | 174888 | 145011 | 12     | 319911 | 1989 AE | -    | -      | -      | -     |
| 2017 AE | 169389 | 138443 | 11     | 307843 | 1985 AE | -    | -      | -      | -     |
| 2014 PE | 178526 | 130816 | 11     | 309353 | 1980 AE | -    | -      | -      | -     |
| 2012 AE | 164642 | 120574 | 12     | 285228 | 1977 AE | -    | -      | -      | -     |
| 2009 PE | -      | -      | -      | -      | 1974 AE | -    | -      | -      | -     |
| 2007 AE | -      | -      | -      | -      | 1969 AE | -    | -      | -      | -     |
| 2004 PE | -      | -      | -      | -      | 1967 AE | -    | -      | -      | -     |
| 2002 AE | -      | -      | -      | -      | 1962 AE | -    | -      | -      | -     |
| 1999 PE | -      | -      | -      | -      | 1957 AE | -    | -      | -      | -     |
| 1996 AE | -      | -      | -      | -      | 1952 AE | -    | -      | -      | -     |
| 1993 AE | -      | -      | -      | -      |         |      |        |        |       |

Number of Electors

Note : AE : Assembly Election, PE : Assembly Segment of Parliamentary Election