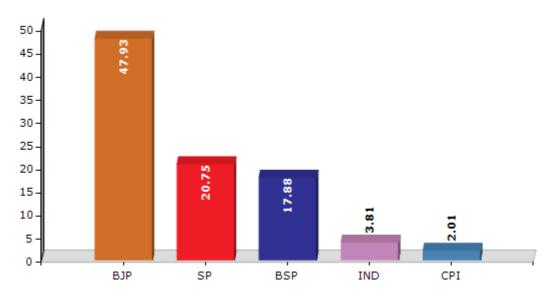

#### Summary Result of Assembly Election - 2017

| Candidate Name        | Party   | Votes | Votes % |
|-----------------------|---------|-------|---------|
| Sanjiv Kumar          | BJP     | 78058 | 47.93   |
| Ravi Gond             | SP      | 33789 | 20.75   |
| Virendra Pratap Singh | BSP     | 29113 | 17.88   |
| Subhash Kharvar       | IND     | 6198  | 3.81    |
| Bahadur Ram Panika    | СРІ     | 3272  | 2.01    |
| Jagdeesh Baiga        | NINSHAD | 1825  | 1.12    |
| Ram Surat             | IND     | 1709  | 1.05    |
| Kripa Shankar         | AIPF    | 1631  | 1       |
| Indrashah             | IND     | 1110  | 0.68    |
| Joy Deniyal Vani      | IND     | 1102  | 0.68    |
| Om Prakash            | IND     | 731   | 0.45    |
|                       | NOTA    | 4305  | 2.64    |

#### Votes Percentage of Top Parties - 2017