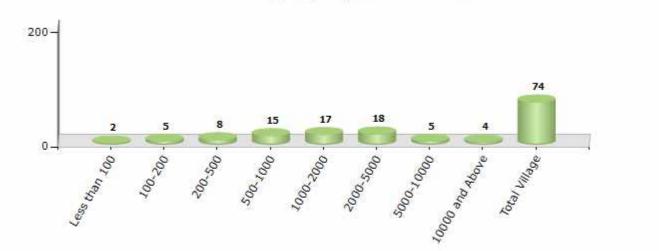

#### Number of Villages by Population Size - 2011

| Less<br>than<br>100 | 100-<br>200 | 200-<br>500 | 500-<br>1000 | 1000-<br>2000 | 2000-<br>5000 | 5000-<br>10000 | 10000<br>and<br>Above | Total<br>Village |
|---------------------|-------------|-------------|--------------|---------------|---------------|----------------|-----------------------|------------------|
| 2                   | 5           | 8           | 15           | 17            | 18            | 5              | 4                     | 74               |

Number of Villages by Population Size - 2011