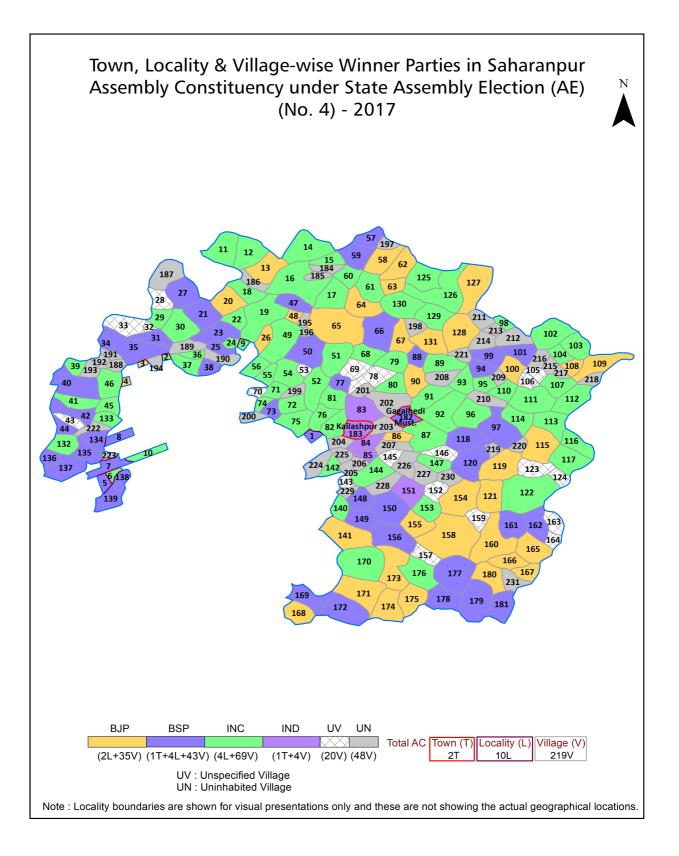

| 287-290  |
| 12  | Disclaimer                                                                                                                                                                                                                                                                                                                                                                                                                                                                                                   | 291      |

### **Location & Political Map**





#### **Administrative Setup**

#### List of Village Panchayat & Intermediate Panchayat (Block) Name - 2011

| Village Name               | Village Panchayat Name | Intermediate Panchayat<br>Name |
|----------------------------|------------------------|--------------------------------|
| Abbha                      | Abha                   | Ballia Kheri                   |
| Adhardi Mulapur Must       | Khajuri Akbarpur       | Ballia Kheri                   |
| Alampura                   | Datauli                | Puwarka                        |
| Alheri                     | Alahedi                | Muzaffarabad                   |
| Amarpur Begampur           | Amarpur Urf Begampur   | Puwarka                        |
| Amarpur Sheikhpur Chandpur | Amarpur Shekh          | Puwarka