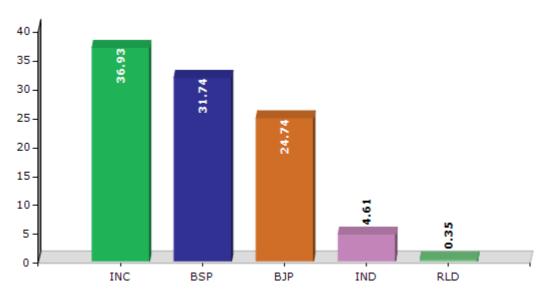

#### Summary Result of Assembly Election - 2017

| Candidate Name  | Party    | Votes | Votes % |
|-----------------|----------|-------|---------|
| Masood Akhtar   | INC      | 87689 | 36.93   |
| Jagpal Singh    | BSP      | 75365 | 31.74   |
| Manoj Chaudhary | BJP      | 58752 | 24.74   |
| Saad Ali Khan   | IND      | 10950 | 4.61    |
| Ayyub Hasan     | RLD      | 822   | 0.35    |
| Amjad Ali       | LD       | 774   | 0.33    |
| Shabnoor Begum  | IND      | 596   | 0.25    |
| Vikram Saini    | IND      | 399   | 0.17    |
| Parvesh Kumar   | IND      | 376   | 0.16    |
| Suleman         | BMUP     | 256   | 0.11    |
| Sachin Kumar    | BHATARSP | 220   | 0.09    |
| Bablu           | ASP      | 155   | 0.07    |
| Naushad         | JANADIP  | 146   | 0.06    |
|                 | NOTA     | 968   | 0.41    |

#### Votes Percentage of Top Parties - 2017