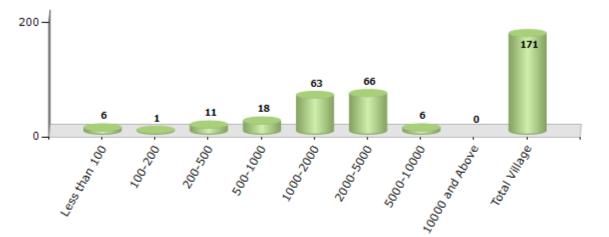

#### Number of Villages by Population Size - 2011

| Less<br>than<br>100 | 100-<br>200 | 200-<br>500 | 500-<br>1000 | 1000-<br>2000 | 2000-<br>5000 | 5000-<br>10000 | 10000<br>and<br>Above | Total<br>Village |  |
|---------------------|-------------|-------------|--------------|---------------|---------------|----------------|-----------------------|------------------|--|
| 6                   | 1           | 11          | 18           | 63            | 66            | 6              | 0                     | 171              |  |

Number of Villages by Population Size - 2011