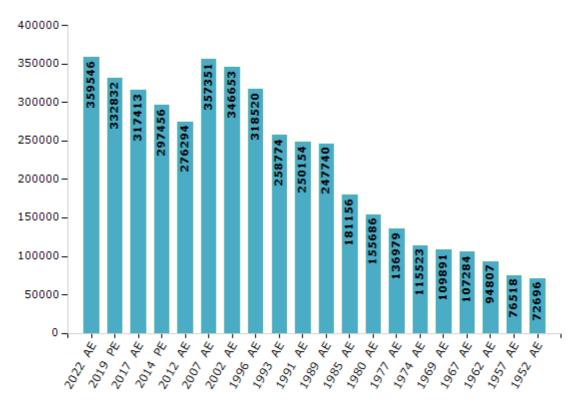

#### **Electors by Male & Female**

| Year    | Male   | Female | Others | Total  | Year    | Male   | Female | Others | Total  |
|---------|--------|--------|--------|--------|---------|--------|--------|--------|--------|
| 2022 AE | 190671 | 168864 | 11     | 359546 | 1991 AE | 141233 | 108921 | -      | 250154 |
| 2019 PE | 179017 | 153805 | 10     | 332832 | 1989 AE | 139847 | 107893 | -      | 247740 |
| 2017 AE | 171963 | 145440 | 10     | 317413 | 1985 AE | 102042 | 79114  | -      | 181156 |
| 2014 PE | 162852 | 134594 | 10     | 297456 | 1980 AE | 82538  | 73148  | -      | 155686 |
| 2012 AE | 151768 | 124509 | 17     | 276294 | 1977 AE | 69939  | 67040  | -      | 136979 |
| 2009 PE | -      | -      | -      | -      | 1974 AE | 63431  | 52092  | -      | 115523 |
| 2007 AE | 191098 | 166253 | -      | 357351 | 1969 AE | 60596  | 49295  | -      | 109891 |
| 2004 PE | -      | -      | -      | -      | 1967 AE | -      | -      | -      | 107284 |
| 2002 AE | 186224 | 160429 | -      | 346653 | 1962 AE | -      | -      | -      | 94807  |
| 1999 PE | -      | -      | -      | -      | 1957 AE | -      | -      | -      | 76518  |
| 1996 AE | 187854 | 130666 | -      | 318520 | 1952 AE | -      | -      | -      | 72696  |
| 1993 AE | 152200 | 106574 | -      | 258774 |         |        |        |        |        |

Number of Electors

#### Note : AE : Assembly Election, PE : Assembly Segment of Parliamentary Election