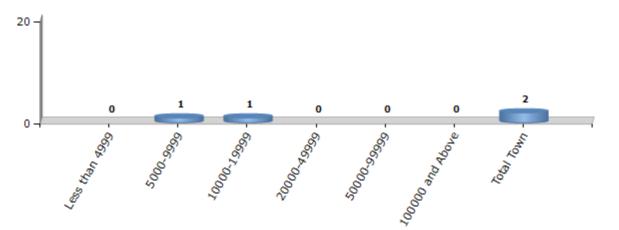

#### Number of Towns by Population Size - 2011

| Less th | 5000-9999 | 10000- | 20000- | 50000- | 100000 and | Total |
|---------|-----------|--------|--------|--------|------------|-------|
| 4999    |           | 19999  | 49999  | 99999  | Above      | Town  |
| 0       | 1         | 1      | 0      | 0      | 0          | 2     |

Number of Towns by Population Size - 2011

indiastatelections