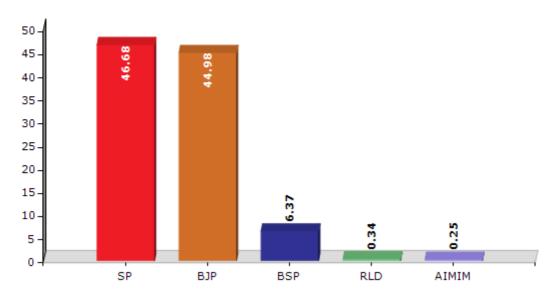

#### **Summary Result of Assembly Election - 2017**

| Candidate Name           | Party    | Votes  | Votes % |
|--------------------------|----------|--------|---------|
| Sanjay Garg              | SP       | 127210 | 46.68   |
| Rajiv Gumber             | ВЈР      | 122574 | 44.98   |
| Mukesh Dixit             | BSP      | 17350  | 6.37    |
| Bhoora Malik             | RLD      | 934    | 0.34    |
| Talat Khan               | AIMIM    | 693    | 0.25    |
| Shabnam                  | IND      | 594    | 0.22    |
| Zainul Aabideen Siddiqui | РВІ      | 494    | 0.18    |
| Roshan Singh             | IND      | 409    | 0.15    |
| Bharat Raj               | BMUP     | 386    | 0.14    |
| Shiv Kumar Gupta         | IND      | 286    | 0.1     |
| Shiv Kumar               | SWAJANPA | 265    | 0.1     |
| Vinay Dhiman             | OP       | 255    | 0.09    |
| Ravinder Arora           | SHS      | 223    | 0.08    |
| Mohd.Mursleen            | IND      | 161    | 0.06    |
|                          | NOTA     | 675    | 0.25    |

#### Votes Percentage of Top Parties - 2017