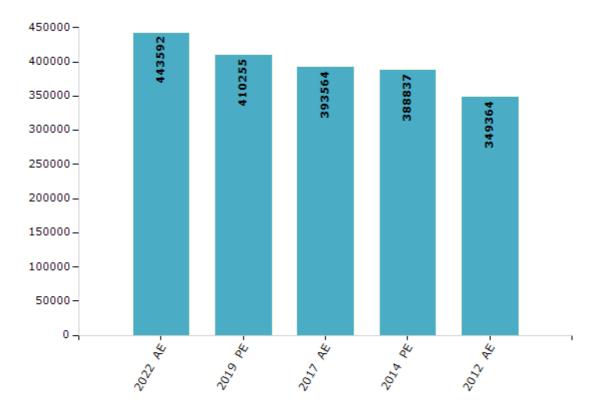

#### **Electors by Male & Female**

| Year    | Male   | Female | Others | Total  | Year    | Male | Female | Others | Total |
|---------|--------|--------|--------|--------|---------|------|--------|--------|-------|
| 2022 AE | 232891 | 210645 | 56     | 443592 | 1991 AE | -    | -      | -      | -     |
| 2019 PE | 218310 | 191897 | 48     | 410255 | 1989 AE | -    | -      | -      | -     |
| 2017 AE | 210503 | 183024 | 37     | 393564 | 1985 AE | -    | -      | -      | -     |
| 2014 PE | 210678 | 178122 | 37     | 388837 | 1980 AE | -    | -      | -      | -     |
| 2012 AE | 190567 | 158770 | 27     | 349364 | 1977 AE | -    | -      | -      | -     |
| 2009 PE | -      | -      | -      | -      | 1974 AE | -    | -      | -      | -     |
| 2007 AE | -      | -      | -      | -      | 1969 AE | -    | -      | -      | -     |
| 2004 PE | -      | -      | -      | -      | 1967 AE | -    | -      | -      | -     |
| 2002 AE | -      | -      | -      | -      | 1962 AE | -    | -      | -      | -     |
| 1999 PE | -      | -      | -      | -      | 1957 AE | -    | -      | -      | -     |
| 1996 AE | -      | -      | -      | -      | 1952 AE | -    | -      | -      | -     |
| 1993 AE | -      | -      | -      | -      |         |      |        |        |       |

#### Number of Electors

**Note :** AE : Assembly Election, PE : Assembly Segment of Parliamentary Election