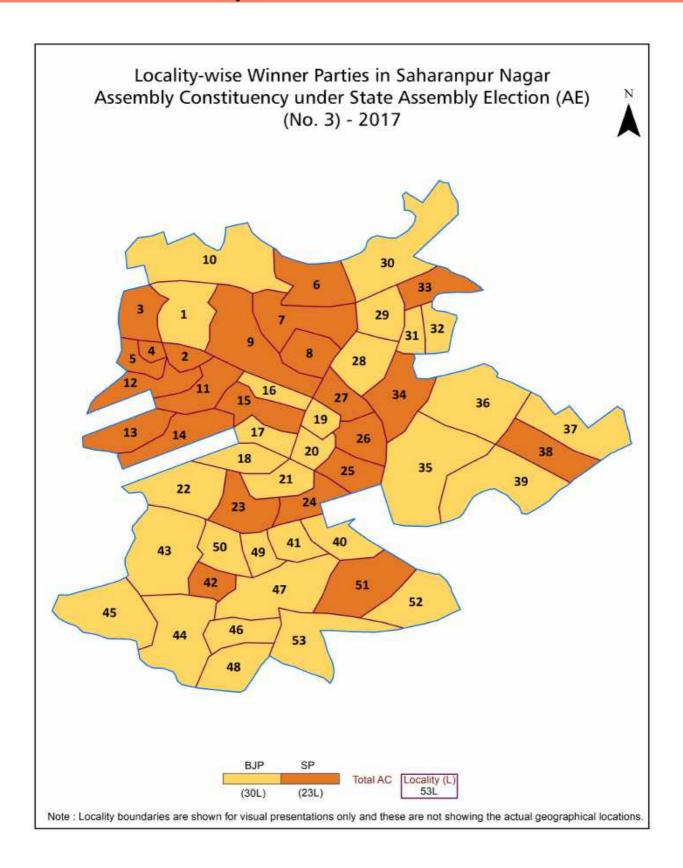

|                 |  |  |  |
| 9   | Abbreviation & Sources                                                                                                                                                                                                                                                  | 276-279         |  |  |  |
| 10  | Disclaimer                                                                                                                                                                                                                                                              | 280             |  |  |  |

### **Location & Political Map**



#### **Electoral Features**

#### **Electors by Male & Female**

| Year    | Male   | Female | Others | Total  | Year    | Male | Female | Others | Total |
|---------|--------|--------|--------|--------|---------|------|--------|--------|-------|
| 2022 AE | 232891 | 210645 | 56     | 443592 | 1991 AE | -    | -      | -      | -     |
| 2019 PE | 218310 | 191897 | 48     | 410255 | 1989 AE | -    | -      | -      | -     |
| 2017 AE | 210503 | 183024 | 37     | 393564 | 1985 AE | -    | -      | -      | -     |
| 2014 PE | 210678 | 178122 | 37     | 388837 | 1980 AE | -    | -      | -      | -     |
| 2012 AE | 190567 | 158770 | 27     | 349364 | 1977 AE | -    | -      | -      | -     |
| 2009 PE | -      | -      | -      | -      | 1974 AE | -    | -      | -      | -     |
| 200