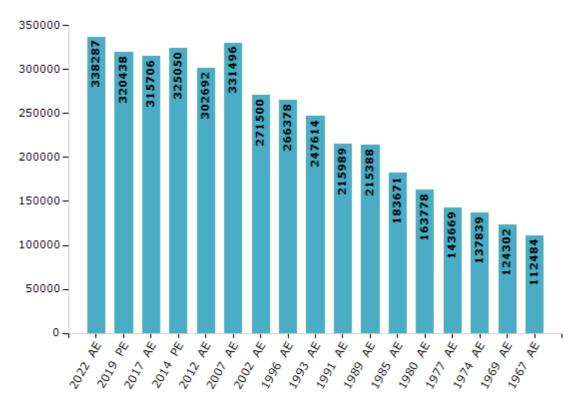

#### **Electors by Male & Female**

| Year    | Male   | Female | Others | Total  | Year    | Male   | Female | Others | Total  |
|---------|--------|--------|--------|--------|---------|--------|--------|--------|--------|
| 2022 AE | 179701 | 158582 | 4      | 338287 | 1991 AE | 120720 | 95269  | -      | 215989 |
| 2019 PE | 175032 | 145390 | 16     | 320438 | 1989 AE | 120350 | 95038  | -      | 215388 |
| 2017 AE | 173199 | 142502 | 5      | 315706 | 1985 AE | 99164  | 84507  | -      | 183671 |
| 2014 PE | 179122 | 145919 | 9      | 325050 | 1980 AE | 86606  | 77172  | -      | 163778 |
| 2012 AE | 165950 | 136737 | 5      | 302692 | 1977 AE | 78633  | 65036  | -      | 143669 |
| 2009 PE | -      | -      | -      | -      | 1974 AE | 73659  | 64180  | -      | 137839 |
| 2007 AE | 177536 | 153960 | -      | 331496 | 1969 AE | 64933  | 59369  | -      | 124302 |
| 2004 PE | -      | -      | -      | -      | 1967 AE | -      | -      | -      | 112484 |
| 2002 AE | 145627 | 125873 | -      | 271500 | 1962 AE | -      | -      | -      | -      |
| 1999 PE | -      | -      | -      | -      | 1957 AE | -      | -      | -      | -      |
| 1996 AE | 145300 | 121078 | -      | 266378 | 1952 AE | -      | -      | -      | -      |
| 1993 AE | 133983 | 113631 | -      | 247614 |         |        |        |        |        |

Number of Electors

#### Note: AE: Assembly Election, PE: Assembly Segment of Parliamentary Election