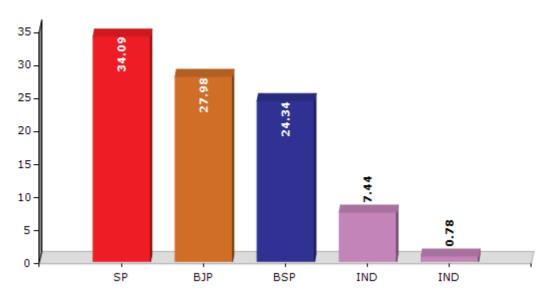

#### **Summary Result of Assembly Election - 2017**

| Candidate Name              | Party      | Votes | Votes % |
|-----------------------------|------------|-------|---------|
| Ashutosh                    | SP         | 61862 | 34.09   |
| Jaynath Kushwaha Urf Guddan | BJP        | 50765 | 27.98   |
| Sabhakunwar                 | BSP        | 44161 | 24.34   |
| Ashwani Kumar Singh         | IND        | 13497 | 7.44    |
| Ram Pravesh Yadav           | IND        | 1421  | 0.78    |
| Basadev                     | RLD        | 1223  | 0.67    |
| Santosh Kumar               | IND        | 1122  | 0.62    |
| Dayanand                    | ADUP       | 1023  | 0.56    |
| Jitendra                    | IND        | 949   | 0.52    |
| Mahesh                      | IND        | 917   | 0.51    |
| Sadhusaran                  | СРМ        | 860   | 0.47    |
| Amarnath                    | CPI(ML)(L) | 580   | 0.32    |
| Vindyachal                  | RPI        | 561   | 0.31    |
| Bhartendu Urf Martand       | NAP        | 485   | 0.27    |
|                             | NOTA       | 2039  | 1.12    |

#### Votes Percentage of Top Parties - 2017

indiastatelections