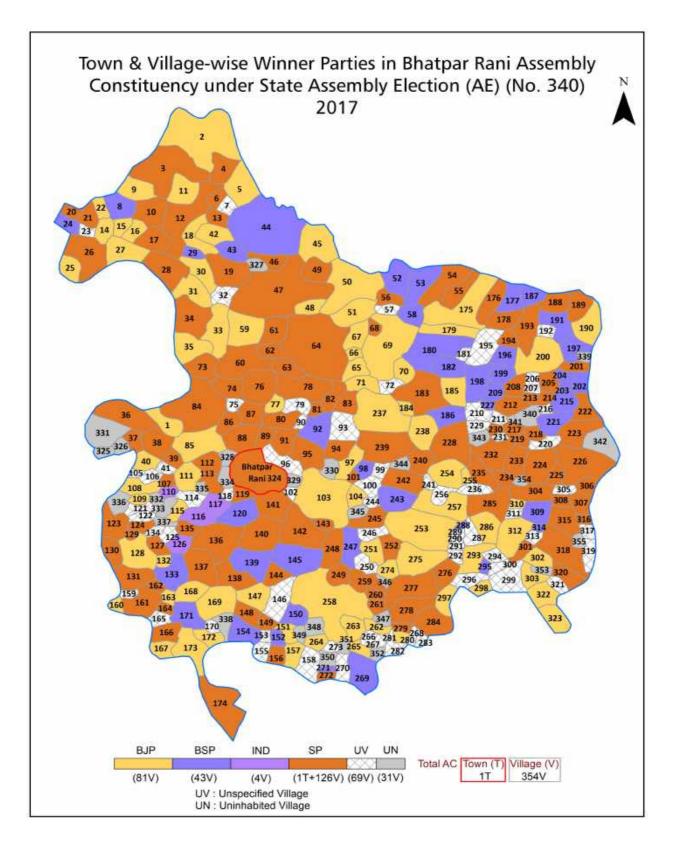

| 320-323  |
| 12  | Disclaimer                                                                                                                                                                                                                                                                                                                                                                                                                                                                                                   | 324      |

# **Location & Political Map**





## **Administrative Setup**

#### List of Village Panchayat & Intermediate Panchayat (Block) Name - 2011

| Village Name    | Village Panchayat Name | Intermediate Panchayat<br>Name |
|-----------------|------------------------|--------------------------------|
| 6Katai Tikar    | Kuechwar               | Bhatpar Rani                   |
| Aghaw           | Badauli Bujurg         | Bankata                        |
| Ahirouli Baghel | Aahrauli Badhel        | Bankata                        |
| Ahirouli Tiwari | Ahirooli Tivari        | Bhatpar Rani                   |
| Ajoria          | Sukwa                  | Bhatpar Rani                   |
| Akdaga Bhat     | Pachrukhema            | Bankata                        |
| Akdaga Misra    | Eakdanga Pandit        | Bankata