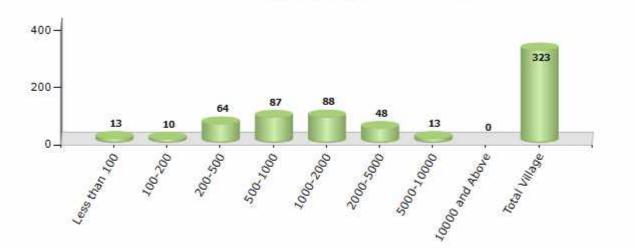

#### Number of Villages by Population Size - 2011

| Less<br>than<br>100 | 100-<br>200 | 200-<br>500 | 500-<br>1000 | 1000-<br>2000 | 2000-<br>5000 | 5000-<br>10000 | 10000<br>and<br>Above | Total<br>Village |
|---------------------|-------------|-------------|--------------|---------------|---------------|----------------|-----------------------|------------------|
| 13                  | 10          | 64          | 87           | 88            | 48            | 13             | 0                     | 323              |

Number of Villages by Population Size - 2011