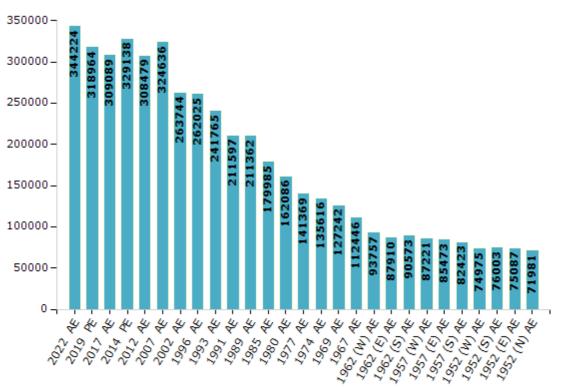

#### **Electors by Male & Female**

| Year    | Male   | Female | Others | Total  | Year        | Male  | Female | Others | То |
|---------|--------|--------|--------|--------|-------------|-------|--------|--------|----|
| 2022 AE | 180080 | 164138 | 6      | 344224 | 1980 AE     | 86363 | 75723  | -      | 16 |
| 2019 PE | 172802 | 146161 | 1      | 318964 | 1977 AE     | 75531 | 65838  | -      | 14 |
| 2017 AE | 167298 | 141790 | 1      | 309089 | 1974 AE     | 72177 | 63439  | -      | 13 |
| 2014 PE | 177365 | 151765 | 8      | 329138 | 1969 AE     | 66434 | 60808  | -      | 12 |
| 2012 AE | 165985 | 142486 | 8      | 308479 | 1967 AE     | -     | -      | -      | 11 |
| 2009 PE | -      | -      | -      | -      | 1962 (W) AE | -     | -      | -      | 9  |
| 2007 AE | 174123 | 150513 | -      | 324636 | 1962 (E) AE | -     | -      | -      | 8  |
| 2004 PE | -      | -      | -      | -      | 1962 (S) AE | -     | -      | -      | 9  |
| 2002 AE | 144011 | 119733 | -      | 263744 | 1957 (W) AE | -     | -      | -      | 8  |
| 1999 PE | -      | -      | -      | -      | 1957 (E) AE | -     | -      | -      | 8  |
| 1996 AE | 144221 | 117804 | -      | 262025 | 1957 (S) AE | -     | -      | -      | 8  |
| 1993 AE | 132521 | 109244 | -      | 241765 | 1952 (W) AE | -     | -      | -      | 7  |
| 1991 AE | 120143 | 91454  | -      | 211597 | 1952 (S) AE | -     | -      | -      | 7  |
| 1989 AE | 120000 | 91362  | -      | 211362 | 1952 (E) AE | -     | -      | -      | 7. |
| 1985 AE | 95110  | 84875  | -      | 179985 | 1952 (N) AE | -     | -      | -      | 7  |

#### Number of Electors