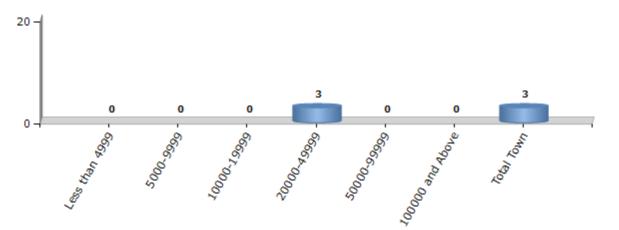

#### Number of Towns by Population Size - 2011

| Less than | 5000-9999 | 10000- | 20000- | 50000- | 100000 and | Total |
|-----------|-----------|--------|--------|--------|------------|-------|
| 4999      |           | 19999  | 49999  | 99999  | Above      | Town  |
| 0         | 0         | 0      | 3      | 0      | 0          | 3     |

Number of Towns by Population Size - 2011

indiastatelections