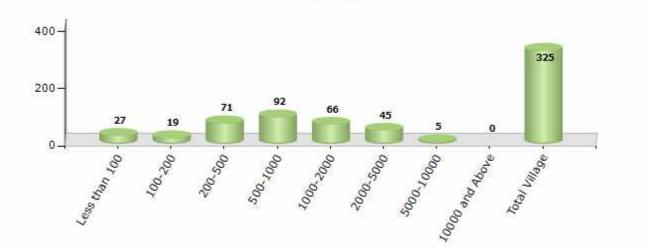

### Number of Villages by Population Size - 2011

| Less<br>than<br>100 | 100-<br>200 | 200-<br>500 | 500-<br>1000 | 1000-<br>2000 | 2000-<br>5000 | 5000-<br>10000 | 10000<br>and<br>Above | Total<br>Village |
|---------------------|-------------|-------------|--------------|---------------|---------------|----------------|-----------------------|------------------|
| 27                  | 19          | 71          | 92           | 66            | 45            | 5              | 0                     | 325              |

Number of Villages by Population Size - 2011