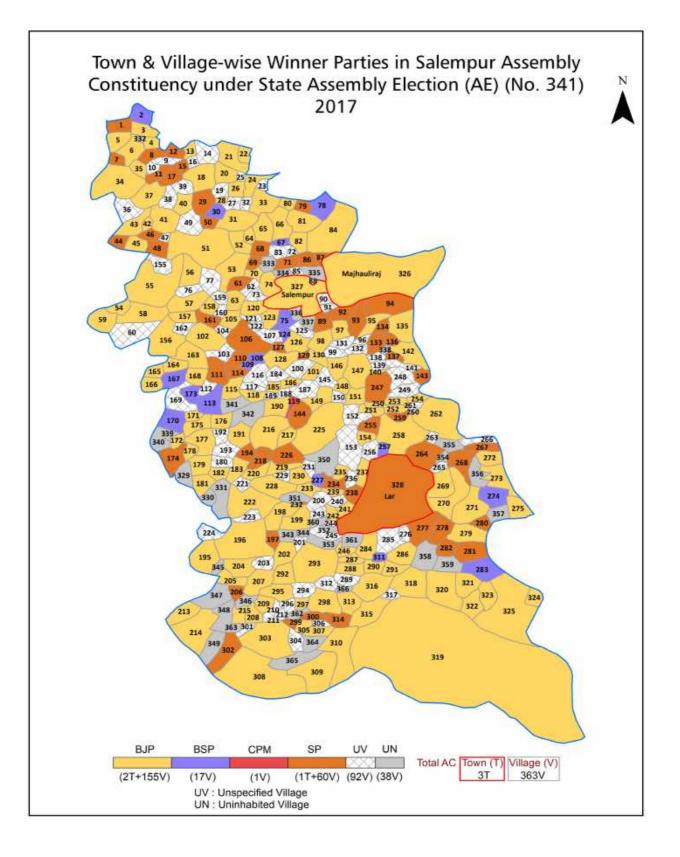

| 326-329  |
| 12  | Disclaimer                                                                                                                                                                                                                                                                                                                                                                                                                                                                                                   | 330      |

# **Location & Political Map**





# **Administrative Setup**

#### List of Village Panchayat & Intermediate Panchayat (Block) Name - 2011

| Village Name       | Village Panchayat Name | Intermediate Panchayat<br>Name |
|--------------------|------------------------|--------------------------------|
| Ahirouli Lala      | Ahirauli               | Salempur                       |
| Ahrouli Dhamur     | Lohrauli               | Salempur                       |
| Ajana              | Ajana                  | Lar                            |
| Akauna             | Kapuri Ekauna          | Bhagalpur                      |
| Amouna             | Salempur               | Lar                            |
| Anuapar            | Anuapar                | Salempur                       |
| Baba Hardo         | Barhyahar