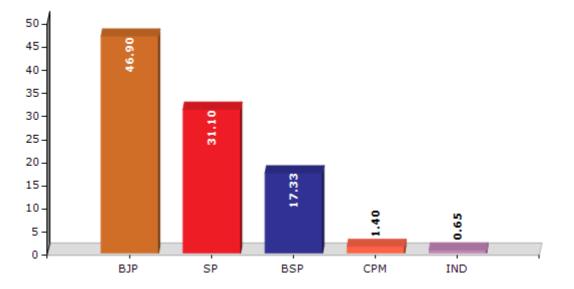

### **Summary Result of Assembly Election - 2017**

| Candidate Name       | Party      | Votes | Votes % |
|----------------------|------------|-------|---------|
| Kali Prasad          | ВЈР        | 76175 | 46.9    |
| Vijay Laxmi Gautam   | SP         | 50521 | 31.1    |
| Ranvijay             | BSP        | 28152 | 17.33   |
| Satish Kumar         | СРМ        | 2280  | 1.4     |
| Ramkripal            | IND        | 1055  | 0.65    |
| Munnilal Paswan      | PECP       | 812   | 0.5     |
| Ramesh Chanda Sahani | JANADIP    | 661   | 0.41    |
| Arun Kumar           | CPI(ML)(L) | 441   | 0.27    |
| Chandeshwar          | BMUP       | 373   | 0.23    |
|                      | NOTA       | 1951  | 1.2     |

Votes Percentage of Top Parties - 2017