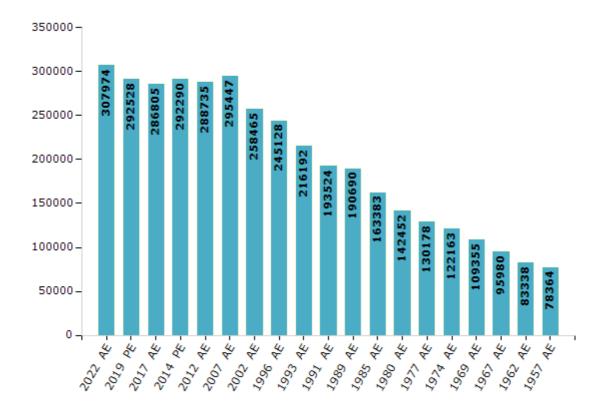

#### **Electors by Male & Female**

| Year    | Male   | Female | Others | Total  | Year    | Male   | Female | Others | Total  |
|---------|--------|--------|--------|--------|---------|--------|--------|--------|--------|
| 2022 AE | 166391 | 141579 | 4      | 307974 | 1991 AE | 100282 | 93242  | -      | 193524 |
| 2019 PE | 161489 | 131038 | 1      | 292528 | 1989 AE | 98498  | 92192  | -      | 190690 |
| 2017 AE | 157890 | 128914 | 1      | 286805 | 1985 AE | 84778  | 78605  | -      | 163383 |
| 2014 PE | 158145 | 134145 | 0      | 292290 | 1980 AE | 72842  | 69610  | -      | 142452 |
| 2012 AE | 156252 | 132478 | 5      | 288735 | 1977 AE | 71710  | 58468  | -      | 130178 |
| 2009 PE | -      | -      | -      | -      | 1974 AE | 67207  | 54956  | -      | 122163 |
| 2007 AE | 155206 | 140241 | -      | 295447 | 1969 AE | 59945  | 49410  | -      | 109355 |
| 2004 PE | -      | -      | -      | -      | 1967 AE | -      | -      | -      | 95980  |
| 2002 AE | 136682 | 121783 | -      | 258465 | 1962 AE | -      | -      | -      | 83338  |
| 1999 PE | -      | -      | -      | -      | 1957 AE | -      | -      | -      | 78364  |
| 1996 AE | 147327 | 97801  | -      | 245128 | 1952 AE | -      | -      | -      | -      |
| 1993 AE | 119251 | 96941  | -      | 216192 |         |        |        |        |        |

#### Number of Electors

Note: AE: Assembly Election, PE: Assembly Segment of Parliamentary Election