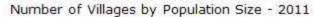

#### Number of Villages by Population Size - 2011

| Less<br>than<br>100 | 100-<br>200 | 200-<br>500 | 500-<br>1000 | 1000-<br>2000 | 2000-<br>5000 | 5000-<br>10000 | 10000<br>and<br>Above | Total<br>Village |
|---------------------|-------------|-------------|--------------|---------------|---------------|----------------|-----------------------|------------------|
| 20                  | 12          | 34          | 48           | 51            | 37            | 12             | 3                     | 217              |