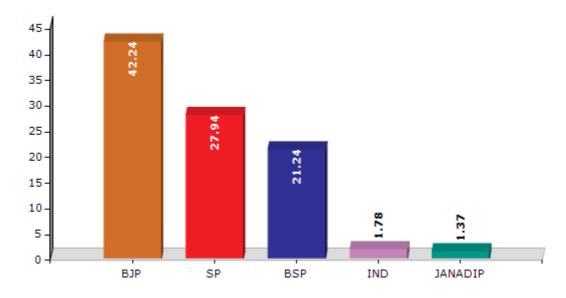

#### **Summary Result of Assembly Election - 2017**

| Candidate Name      | Party      | Votes | Votes % |
|---------------------|------------|-------|---------|
| Sanjay Yadav        | ВЈР        | 69536 | 42.24   |
| Ziauddin Rizwi      | SP         | 45988 | 27.94   |
| Rajnarain           | BSP        | 34968 | 21.24   |
| Arvind Rai          | IND        | 2936  | 1.78    |
| Satyendra Yadav     | JANADIP    | 2260  | 1.37    |
| Munna Chauhan       | IND        | 2066  | 1.26    |
| Sri Ram Chaudhary   | CPI(ML)(L) | 1365  | 0.83    |
| Vinod Tiwari        | IND        | 1295  | 0.79    |
| Balwant Singh Yadav | IND        | 1058  | 0.64    |
| Ajit Kumar Pandey   | RLD        | 1038  | 0.63    |
| Mustak              | ВМИР       | 983   | 0.6     |
|                     | NOTA       | 1122  | 0.68    |

#### Votes Percentage of Top Parties - 2017