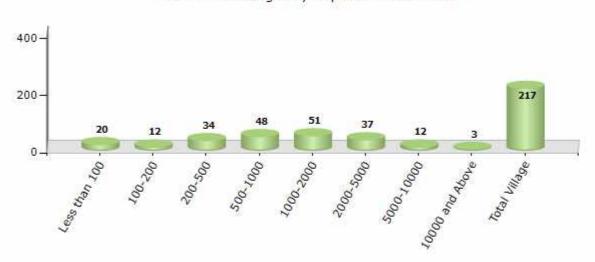

#### Number of Villages by Population Size - 2011

| Less<br>than<br>100 | 100-<br>200 | 200-<br>500 | 500-<br>1000 | 1000-<br>2000 | 2000-<br>5000 | 5000-<br>10000 | 10000<br>and<br>Above | Total<br>Village |
|---------------------|-------------|-------------|--------------|---------------|---------------|----------------|-----------------------|------------------|
| 20                  | 12          | 34          | 48           | 51            | 37            | 12             | 3                     | 217              |