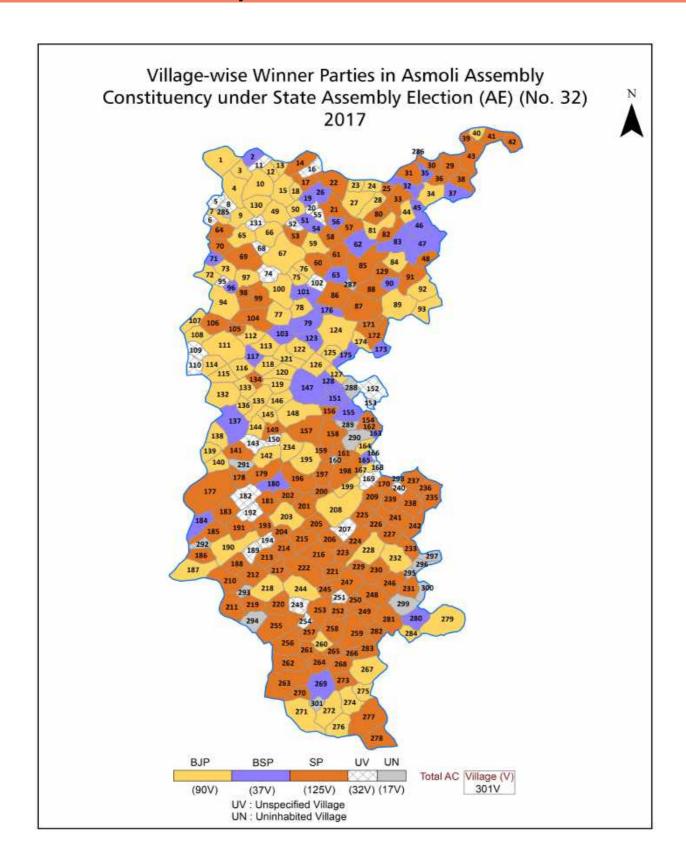

#### **Summary Result of Assembly Election - 2017**

| Candidate Name     | Party   | Votes | Votes % |
|--------------------|---------|-------|---------|
| Pinki Yadav        | SP      | 97610 | 39.04   |
| Narendra Singh     | ВЈР     | 76484 | 30.59   |
| Aqeelurrehman Khan | BSP     | 67457 | 26.98   |
| Ramsaran           | SARSAMP | 1689  | 0.68    |
| Dhirendra Yadav    | RLD     | 1027  | 0.41    |
| Рарри              | IND     | 960   | 0.38    |
| Asharaf            | KSJP    | 906   | 0.36    |
| Ajay Kumar         | IND     | 646   | 0.26    |
| Maharam Singh      | IND     | 542   | 0.22    |
| Zakir Husain       | IND     | 534   | 0.21    |
| Zakir Khan         | IND     | 318   | 0.13    |
|                    | NOTA    | 1872  | 0.75    |