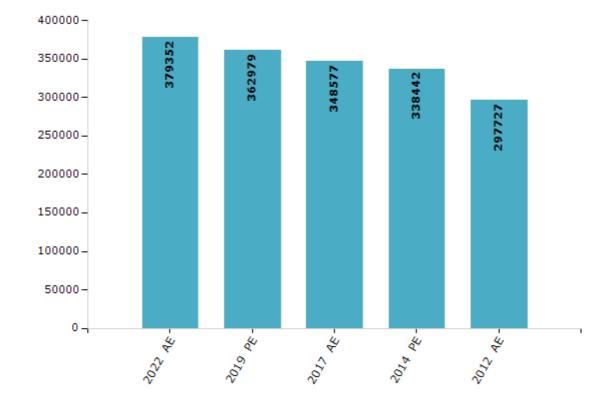

#### **Electors by Male & Female**

| Year    | Male   | Female | Others | Total  | Year    | Male | Female | Others | Total |
|---------|--------|--------|--------|--------|---------|------|--------|--------|-------|
| 2022 AE | 203150 | 176171 | 31     | 379352 | 1991 AE | -    | -      | -      | -     |
| 2019 PE | 195985 | 166956 | 38     | 362979 | 1989 AE | -    | -      | -      | -     |
| 2017 AE | 190714 | 157840 | 23     | 348577 | 1985 AE | -    | -      | -      | -     |
| 2014 PE | 186654 | 151763 | 25     | 338442 | 1980 AE | -    | -      | -      | -     |
| 2012 AE | 166686 | 131026 | 15     | 297727 | 1977 AE | -    | -      | -      | -     |
| 2009 PE | -      | -      | -      | -      | 1974 AE | -    | -      | -      | -     |
| 2007 AE | -      | -      | -      | -      | 1969 AE | -    | -      | -      | -     |
| 2004 PE | -      | -      | -      | -      | 1967 AE | -    | -      | -      | -     |
| 2002 AE | -      | -      | -      | -      | 1962 AE | -    | -      | -      | -     |
| 1999 PE | -      | -      | -      | -      | 1957 AE | -    | -      | -      | -     |
| 1996 AE | -      | -      | -      | -      | 1952 AE | -    | -      | -      | -     |
| 1993 AE | -      | -      | -      | -      |         |      |        |        |       |

#### Number of Electors

Note: AE: Assembly Election, PE: Assembly Segment of Parliamentary Election