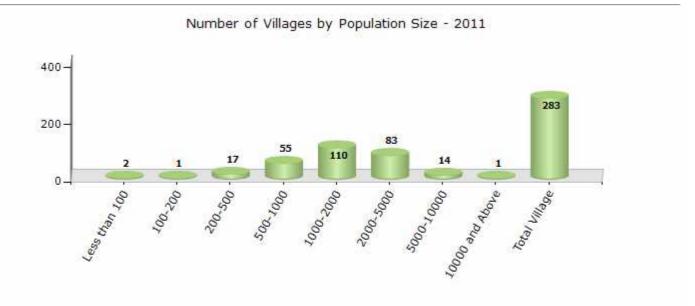

#### Number of Villages by Population Size - 2011

| Less<br>than<br>100 | 100-<br>200 | 200-<br>500 | 500-<br>1000 | 1000-<br>2000 | 2000-<br>5000 | 5000-<br>10000 | 10000<br>and<br>Above | Total<br>Village |
|---------------------|-------------|-------------|--------------|---------------|---------------|----------------|-----------------------|------------------|
| 2                   | 1           | 17          | 55           | 110           | 83            | 14             | 1                     | 283              |