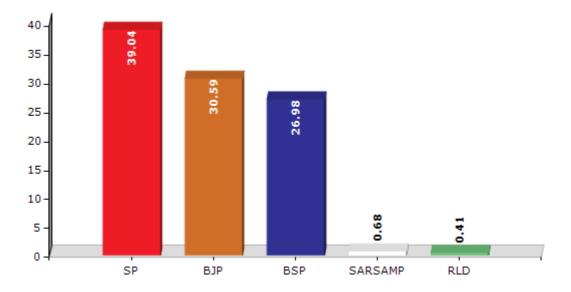

#### **Summary Result of Assembly Election - 2017**

| Candidate Name     | Party   | Votes | Votes % |
|--------------------|---------|-------|---------|
| Pinki Yadav        | SP      | 97610 | 39.04   |
| Narendra Singh     | ВЈР     | 76484 | 30.59   |
| Aqeelurrehman Khan | BSP     | 67457 | 26.98   |
| Ramsaran           | SARSAMP | 1689  | 0.68    |
| Dhirendra Yadav    | RLD     | 1027  | 0.41    |
| Рарри              | IND     | 960   | 0.38    |
| Asharaf            | KSJP    | 906   | 0.36    |
| Ajay Kumar         | IND     | 646   | 0.26    |
| Maharam Singh      | IND     | 542   | 0.22    |
| Zakir Husain       | IND     | 534   | 0.21    |
| Zakir Khan         | IND     | 318   | 0.13    |
|                    | NOTA    | 1872  | 0.75    |

#### Votes Percentage of Top Parties - 2017