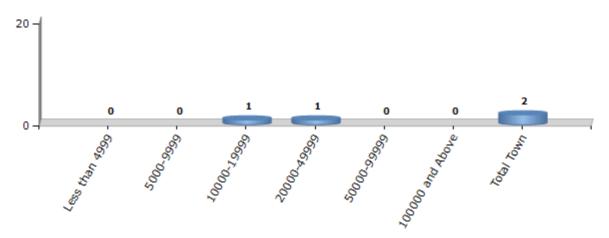

#### **Number of Towns by Population Size - 2011**

| Less than<br>4999 | 5000-9999 | 10000-<br>19999 | 20000-<br>49999 | 50000-<br>99999 | 100000 and<br>Above | Total<br>Town |  |
|-------------------|-----------|-----------------|-----------------|-----------------|---------------------|---------------|--|
| 0                 | 0         | 1               | 1               | 0               | 0                   | 2             |  |

Number of Towns by Population Size - 2011