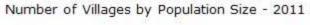

#### Number of Villages by Population Size - 2011

| Less<br>than<br>100 | 100-<br>200 | 200-<br>500 | 500-<br>1000 | 1000-<br>2000 | 2000-<br>5000 | 5000-<br>10000 | 10000<br>and<br>Above | Total<br>Village |
|---------------------|-------------|-------------|--------------|---------------|---------------|----------------|-----------------------|------------------|
| 8                   | 2           | 20          | 63           | 83            | 65            | 8              | 1                     | 250              |