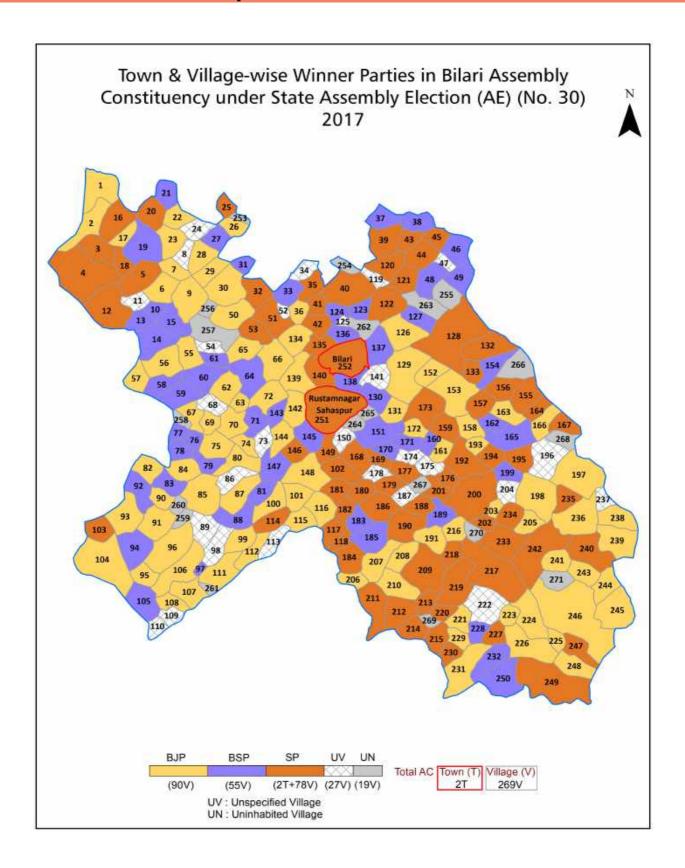

#### **Polling Station Level Election Results**

#### Number and Name of Polling Stations (PS) (2022)

| Number<br>of Polling<br>Stations | Name of Polling Stations                 | Number of Polling Stations | Name of Polling Stations              |
|----------------------------------|------------------------------------------|----------------------------|---------------------------------------|
| 1                                | Composit School . Narayanpur Deva        | 22                         | J.H.S. Mohd Sadikpur Room-1           |
| 2                                | Composit School. Alahdadpur              | 23                         | J.H.S. Mohd Sadikpur Room-3           |
| 3                                | P.S. Jamalpur Room-1                     | 24                         | J.H.S. Mohd Sadikpur Room-3           |
| 4                                | P.S. Jamalpur Room-2                     | 25                         | J.H.S. Sarthal Room-6                 |
| 5                                | Composit School Namaini Udaia            | 26                         | J.H.S. Sarthal Room-7                 |
| 6                                | P.S. Madva                               | 27                         | J.H.S. Sarthal Room-8                 |
| 7                                | Composit Ibraheempur Room-1              | 28                         | P.S. Nagla Gujar                      |
| 8                                | Composit .Ibrheempur Room-2              | 29                         | P.S. Dolatpur Bharkau                 |
| 9                                | Junior High School Jargaov Room -1       | 30                         | J.H.S.Behta Sarthal Room -1           |
| 10                               | Junior High School Jargaov Room -2       | 31                         | J.H.S.Behta Sarthal Room -3           |
| 11                               | P.S. Jatpura Jhadu                       | 32                         | J.H.S Behta Sarthal Room -2           |
| 12                               | Composit School Kamalpur Chandora Room 1 | 33                         | Composit School. Nuruddinpur Urf Ganj |
| 13                               | Composit School Kamalpur Chandora Room 2 | 34                         | J.H.S Chidia Bhavan Room 1            |
| 14                               | P.S. Ahmdabad Kasora                     | 35                         | J.H.S Chidia Bhavan Room 3            |
| 15                               | Primary School Khasepur                  | 36                         | J.H.S Chidia Bhavan Room 2            |
| 16                               | P.S. Baroli Rustampur Room-1             | 37                         | P.S. Makanpur                         |
| 17                               | P.S. Baroli Rustampur Room -2            | 38                         | P.S. Devri                            |
| 18                               | P.S. Umra Gopal Pur                      | 39                         | P.S. Dinora                           |
| 19                               | Composit School. Saifpur Jagna           | 40                         | P.S. Khanpur                          |
| 20                               | P.S. Asalatnagar Kalijpur Room-1         | 41                         | Primary School Vijaypur Room-1        |
| 21                               | P.S. Asalatnagar Kalijpur Room-2         | 42                         | Primary School Vijaypur Room-2        |