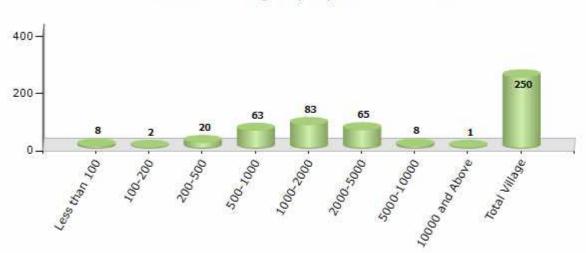

#### Number of Villages by Population Size - 2011

| Less<br>than<br>100 | 100-<br>200 | 200-<br>500 | 500-<br>1000 | 1000-<br>2000 | 2000-<br>5000 | 5000-<br>10000 | 10000<br>and<br>Above | Total<br>Village |
|---------------------|-------------|-------------|--------------|---------------|---------------|----------------|-----------------------|------------------|
| 8                   | 2           | 20          | 63           | 83            | 65            | 8              | 1                     | 250              |