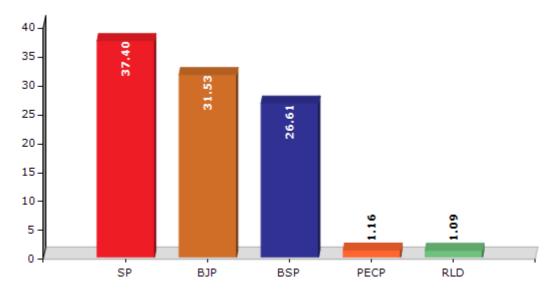

#### **Summary Result of Assembly Election - 2017**

| Candidate Name    | Party | Votes | Votes % |
|-------------------|-------|-------|---------|
| Mohd. Faeem       | SP    | 85682 | 37.4    |
| Suresh Saini      | ВЈР   | 72241 | 31.53   |
| Rishipal Singh    | BSP   | 60976 | 26.61   |
| Arif Husain       | PECP  | 2666  | 1.16    |
| Anil Chaudhary    | RLD   | 2493  | 1.09    |
| Yogendra Singh    | IND   | 1278  | 0.56    |
| Ratanpal          | IND   | 790   | 0.34    |
| Waseem Ahmad      | IND   | 704   | 0.31    |
| Mohd Mohsin Kamal | IND   | 306   | 0.13    |
| Hari Singh        | BSRD  | 269   | 0.12    |
| Dinesh Sharma     | IND   | 220   | 0.1     |
| Vijay Singh       | BMF   | 218   | 0.1     |
| Anandi            | IND   | 150   | 0.07    |
|                   | NOTA  | 1123  | 0.49    |

#### Votes Percentage of Top Parties - 2017