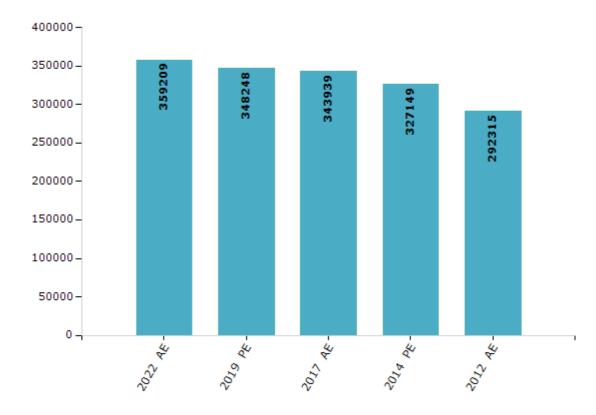

#### **Electors by Male & Female**

| Year    | Male   | Female | Others | Total  | Year    | Male | Female | Others | Total |
|---------|--------|--------|--------|--------|---------|------|--------|--------|-------|
| 2022 AE | 191364 | 167830 | 15     | 359209 | 1991 AE | -    | -      | -      | -     |
| 2019 PE | 187245 | 160991 | 12     | 348248 | 1989 AE | -    | -      | -      | -     |
| 2017 AE | 185500 | 158427 | 12     | 343939 | 1985 AE | -    | -      | -      | -     |
| 2014 PE | 179580 | 147562 | 7      | 327149 | 1980 AE | -    | -      | -      | -     |
| 2012 AE | 163782 | 128533 | 0      | 292315 | 1977 AE | -    | -      | -      | -     |
| 2009 PE | -      | -      | -      | -      | 1974 AE | -    | -      | -      | -     |
| 2007 AE | -      | -      | -      | -      | 1969 AE | -    | -      | -      | -     |
| 2004 PE | -      | -      | -      | -      | 1967 AE | -    | -      | -      | -     |
| 2002 AE | -      | -      | -      | -      | 1962 AE | -    | -      | -      | -     |
| 1999 PE | -      | -      | -      | -      | 1957 AE | -    | -      | -      | -     |
| 1996 AE | -      | -      | -      | -      | 1952 AE | -    | -      | -      | -     |
| 1993 AE | -      | -      | -      | -      |         |      |        |        |       |

#### Number of Electors

Note: AE: Assembly Election, PE: Assembly Segment of Parliamentary Election