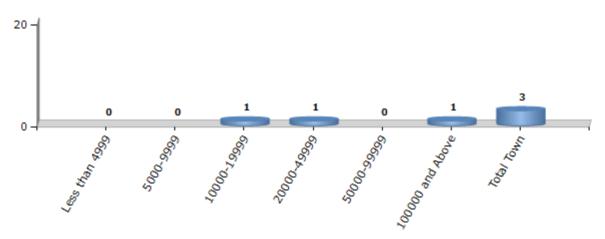

#### **Number of Towns by Population Size - 2011**

| Less than<br>4999 | 5000-9999 | 10000-<br>19999 | 20000-<br>49999 | 50000-<br>99999 | 100000 and<br>Above | Total<br>Town |
|-------------------|-----------|-----------------|-----------------|-----------------|---------------------|---------------|
| 0                 | 0         | 1               | 1               | 0               | 1                   | 3             |

Number of Towns by Population Size - 2011