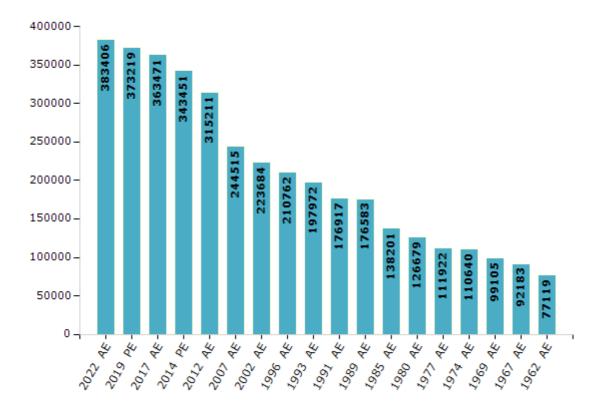

#### **Electors by Male & Female**

| Year    | Male   | Female | Others | Total  | Year    | Male  | Female | Others | Total  |
|---------|--------|--------|--------|--------|---------|-------|--------|--------|--------|
|         |        |        |        |        |         |       |        |        |        |
| 2022 AE | 205205 | 178161 | 40     | 383406 | 1991 AE | 97316 | 79601  | -      | 176917 |
| 2019 PE | 201073 | 172117 | 29     | 373219 | 1989 AE | 97125 | 79458  | -      | 176583 |
| 2017 AE | 197399 | 166044 | 28     | 363471 | 1985 AE | 74864 | 63337  | -      | 138201 |
| 2014 PE | 189159 | 154262 | 30     | 343451 | 1980 AE | 68823 | 57856  | -      | 126679 |
| 2012 AE | 175743 | 139448 | 20     | 315211 | 1977 AE | 61628 | 50294  | -      | 111922 |
| 2009 PE | -      | -      | -      | -      | 1974 AE | 71563 | 39077  | -      | 110640 |
| 2007 AE | 133826 | 110689 | -      | 244515 | 1969 AE | 59466 | 39639  | -      | 99105  |
| 2004 PE | -      | -      | -      | -      | 1967 AE | -     | -      | -      | 92183  |
| 2002 AE | 123413 | 100271 | -      | 223684 | 1962 AE | -     | -      | -      | 77119  |
| 1999 PE | -      | -      | -      | -      | 1957 AE | -     | -      | -      | -      |
| 1996 AE | 114326 | 96436  | -      | 210762 | 1952 AE | -     | -      | -      | -      |
| 1993 AE | 110064 | 87908  | -      | 197972 |         |       |        |        |        |

#### Number of Electors

Note: AE: Assembly Election, PE: Assembly Segment of Parliamentary Election