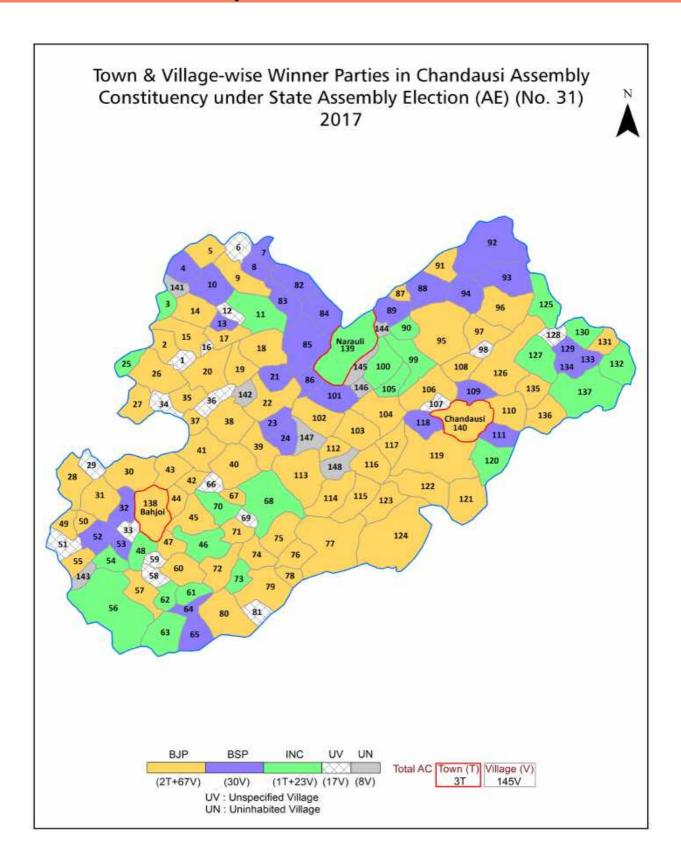

| 292-295  |
| 12  | Disclaimer                                                                                                                                                                                                                                                                                                                                                                                                                                              | 296      |

### **Location & Political Map**



#### **Administrative Setup**

#### List of Village Panchayat & Intermediate Panchayat (Block) Name - 2011

| Village Name           | Village Panchayat Name | Intermediate Panchayat<br>Name |
|------------------------|------------------------|--------------------------------|
| Achalpur               | Nagaliya Kathaur       | Bahjoi                         |
| Adampur                | Adampur                | Baniyakhera                    |
| Afzalpur Darawli       | Afjalpur Darauli       | Panwasa                        |
| Ahmadnagar Tharesa     | Ahmadnagar Tharaisa    | Panwasa                        |
| Aitauli                | Kaithal                | Baniyakhera                    |
| Akbarpur               | Akbarpur               | Bahjoi                         |
| Akbarpur