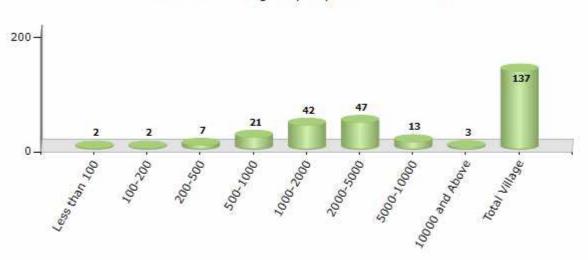

#### **Number of Villages by Population Size - 2011**

| Less<br>than<br>100 | 100-<br>200 | 200-<br>500 | 500-<br>1000 | 1000-<br>2000 | 2000-<br>5000 | 5000-<br>10000 | 10000<br>and<br>Above | Total<br>Village |
|---------------------|-------------|-------------|--------------|---------------|---------------|----------------|-----------------------|------------------|
| 2                   | 2           | 7           | 21           | 42            | 47            | 13             | 3                     | 137              |