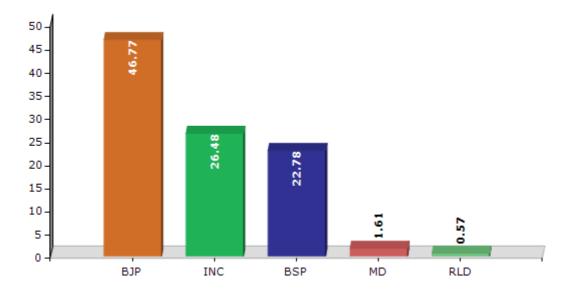

#### **Summary Result of Assembly Election - 2017**

| Candidate Name     | Party | Votes  | Votes % |
|--------------------|-------|--------|---------|
| Gulab Devi         | ВЈР   | 104806 | 46.77   |
| Km. Vimlesh Kumari | INC   | 59337  | 26.48   |
| Virmawati          | BSP   | 51049  | 22.78   |
| Jyotasna           | MD    | 3615   | 1.61    |
| Ravindra Kumar     | RLD   | 1278   | 0.57    |
| Brham Dev          | IND   | 1257   | 0.56    |
| Rampal Singh       | IND   | 597    | 0.27    |
|                    | NOTA  | 2135   | 0.95    |

#### Votes Percentage of Top Parties - 2017