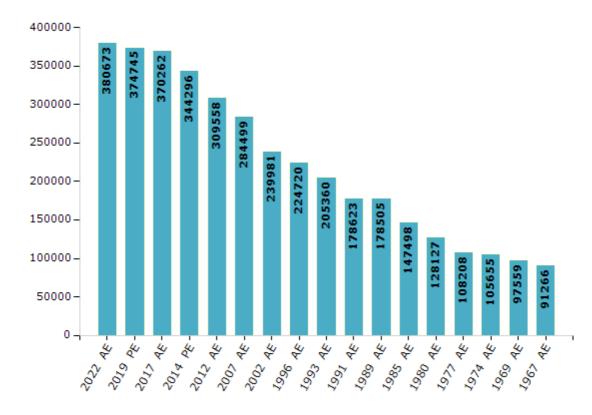

#### **Electors by Male & Female**

| Year    | Male   | Female | Others | Total  | Year    | Male  | Female | Others | Total  |
|---------|--------|--------|--------|--------|---------|-------|--------|--------|--------|
| 2022 AE | 204854 | 175804 | 15     | 380673 | 1991 AE | 98244 | 80379  | -      | 178623 |
| 2019 PE | 202817 | 171910 | 18     | 374745 | 1989 AE | 98179 | 80326  | -      | 178505 |
| 2017 AE | 201029 | 169212 | 21     | 370262 | 1985 AE | 79854 | 67644  | -      | 147498 |
| 2014 PE | 190191 | 154088 | 17     | 344296 | 1980 AE | 68777 | 59350  | -      | 128127 |
| 2012 AE | 173129 | 136416 | 13     | 309558 | 1977 AE | 59528 | 48680  | -      | 108208 |
| 2009 PE | -      | -      | -      | -      | 1974 AE | 60795 | 44860  | -      | 105655 |
| 2007 AE | 152697 | 131802 | -      | 284499 | 1969 AE | 58539 | 39020  | -      | 97559  |
| 2004 PE | -      | -      | -      | -      | 1967 AE | -     | -      | -      | 91266  |
| 2002 AE | 132102 | 107879 | -      | 239981 | 1962 AE | -     | -      | -      | -      |
| 1999 PE | -      | -      | -      | -      | 1957 AE | -     | -      | -      | -      |
| 1996 AE | 123490 | 101230 | -      | 224720 | 1952 AE | -     | -      | -      | -      |
| 1993 AE | 111676 | 93684  | -      | 205360 |         |       |        |        |        |