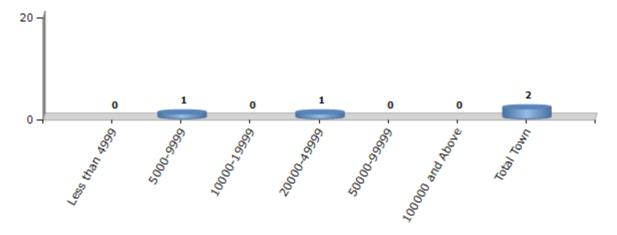

#### **Number of Towns by Population Size - 2011**

| Less than<br>4999 | 5000-9999 | 10000-<br>19999 | 20000-<br>49999 | 50000-<br>99999 | 100000 and<br>Above | Total<br>Town |
|-------------------|-----------|-----------------|-----------------|-----------------|---------------------|---------------|
| 0                 | 1         | 0               | 1               | 0               | 0                   | 2             |