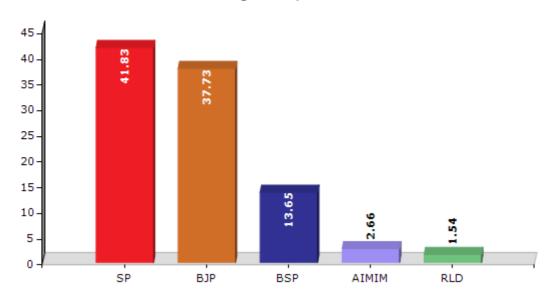

#### **Summary Result of Assembly Election - 2017**

| Candidate Name          | Party | Votes  | Votes % |
|-------------------------|-------|--------|---------|
| Mohammad Rizwan         | SP    | 110561 | 41.83   |
| Ramveer Singh           | ВЈР   | 99740  | 37.73   |
| Akbar Husain            | BSP   | 36071  | 13.65   |
| Israr Husain            | AIMIM | 7025   | 2.66    |
| Mohammad Nabi           | RLD   | 4078   | 1.54    |
| Mohd. Zaki              | IND   | 1578   | 0.6     |
| Pappu Singh             | IND   | 1342   | 0.51    |
| Ramjani                 | PECP  | 921    | 0.35    |
| Mohd. Rais              | IND   | 504    | 0.19    |
| Uvais                   | IND   | 457    | 0.17    |
| Fayyazul Husain         | ВВРР  | 278    | 0.11    |
| Santu Urf Santosh Kumar | BSRD  | 246    | 0.09    |
| Irfan Ali               | IND   | 191    | 0.07    |
| Rajendra                | JASD  | 168    | 0.06    |
|                         | NOTA  | 1170   | 0.44    |