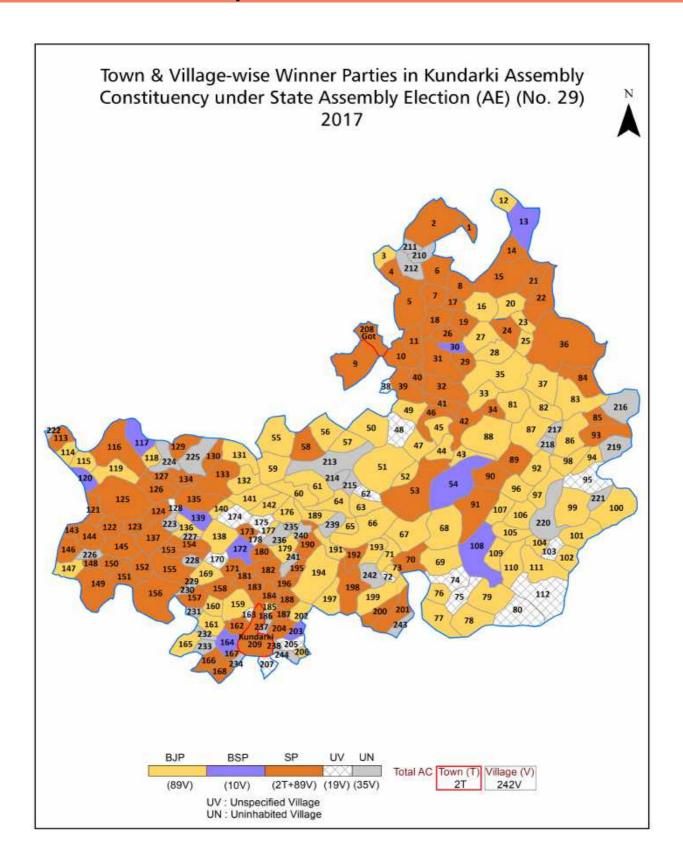

#### **Summary Result of Assembly Election - 2017**

| Candidate Name          | Party | Votes  | Votes % |
|-------------------------|-------|--------|---------|
| Mohammad Rizwan         | SP    | 110561 | 41.83   |
| Ramveer Singh           | ВЈР   | 99740  | 37.73   |
| Akbar Husain            | BSP   | 36071  | 13.65   |
| Israr Husain            | AIMIM | 7025   | 2.66    |
| Mohammad Nabi           | RLD   | 4078   | 1.54    |
| Mohd. Zaki              | IND   | 1578   | 0.6     |
| Pappu Singh             | IND   | 1342   | 0.51    |
| Ramjani                 | PECP  | 921    | 0.35    |
| Mohd. Rais              | IND   | 504    | 0.19    |
| Uvais                   | IND   | 457    | 0.17    |
| Fayyazul Husain         | ВВРР  | 278    | 0.11    |
| Santu Urf Santosh Kumar | BSRD  | 246    | 0.09    |
| Irfan Ali               | IND   | 191    | 0.07    |
| Rajendra                | JASD  | 168    | 0.06    |
|                         | NOTA  | 1170   | 0.44    |

#### Votes Percentage of Top Parties - 2017