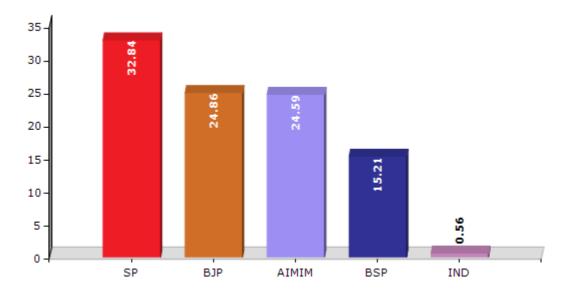

#### **Summary Result of Assembly Election - 2017**

| Candidate Name           | Party | Votes | Votes % |
|--------------------------|-------|-------|---------|
| Iqbal Mehmood            | SP    | 79248 | 32.84   |
| Dr. Arvind               | ВЈР   | 59976 | 24.86   |
| Ziaurrehman              | AIMIM | 59336 | 24.59   |
| Rafatulla                | BSP   | 36705 | 15.21   |
| Ajay Kumar               | IND   | 1361  | 0.56    |
| Qaiser Abbas             | RLD   | 920   | 0.38    |
| Santosh Kumari           | IND   | 842   | 0.35    |
| Farhad A.                | IND   | 623   | 0.26    |
| Nem Singh Jatav Advocate | JASD  | 600   | 0.25    |
|                          | NOTA  | 1683  | 0.7     |

#### Votes Percentage of Top Parties - 2017