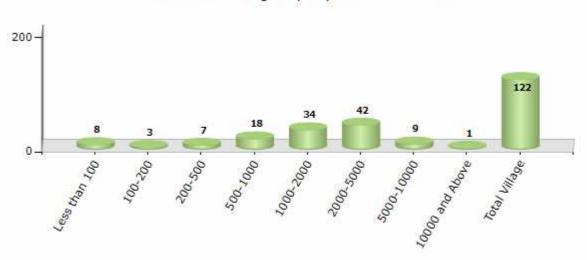

#### Number of Villages by Population Size - 2011

| Less<br>than<br>100 | 100-<br>200 | 200-<br>500 | 500-<br>1000 | 1000-<br>2000 | 2000-<br>5000 | 5000-<br>10000 | 10000<br>and<br>Above | Total<br>Village |
|---------------------|-------------|-------------|--------------|---------------|---------------|----------------|-----------------------|------------------|
| 8                   | 3           | 7           | 18           | 34            | 42            | 9              | 1                     | 122              |