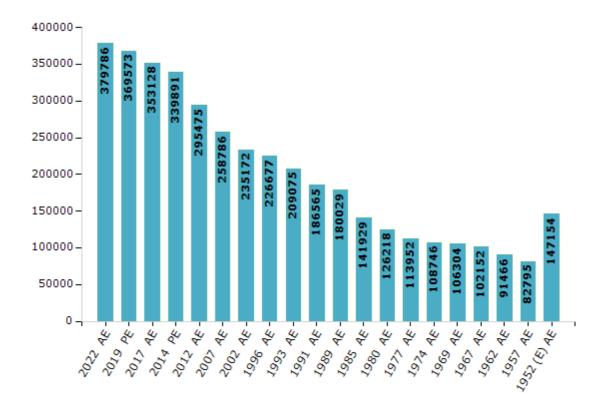

#### **Electors by Male & Female**

| Year    | Male   | Female | Others | Total  |
|---------|--------|--------|--------|--------|
| 2022 AE | 202742 | 177002 | 42     | 379786 |
| 2019 PE | 198420 | 171123 | 30     | 369573 |
| 2017 AE | 191382 | 161717 | 29     | 353128 |
| 2014 PE | 186019 | 153841 | 31     | 339891 |
| 2012 AE | 165339 | 130120 | 16     | 295475 |
| 2009 PE | -      | -      | -      | -      |
| 2007 AE | 138207 | 120579 | -      | 258786 |
| 2004 PE | -      | -      | -      | -      |
| 2002 AE | 125221 | 109951 | -      | 235172 |
| 1999 PE | -      | -      | -      | -      |
| 1996 AE | 121911 | 104766 | -      | 226677 |
| 1993 AE | 113126 | 95949  | -      | 209075 |

| Year        | Male   | Female | Others | Total  |
|-------------|--------|--------|--------|--------|
| 1991 AE     | 102390 | 84175  | -      | 186565 |
| 1989 AE     | 99051  | 80978  | -      | 180029 |
| 1985 AE     | 79086  | 62843  | -      | 141929 |
| 1980 AE     | 69860  | 56358  | -      | 126218 |
| 1977 AE     | 62705  | 51247  | -      | 113952 |
| 1974 AE     | 58729  | 50017  | -      | 108746 |
| 1969 AE     | 63777  | 42527  | -      | 106304 |
| 1967 AE     | -      | -      | -      | 102152 |
| 1962 AE     | -      | -      | -      | 91466  |
| 1957 AE     | -      | -      | -      | 82795  |
| 1952 (E) AE | -      | -      | -      | 147154 |
|             |        |        |        |        |

#### Number of Electors

Note: AE: Assembly Election, PE: Assembly Segment of Parliamentary Election, (E): Sambhal East