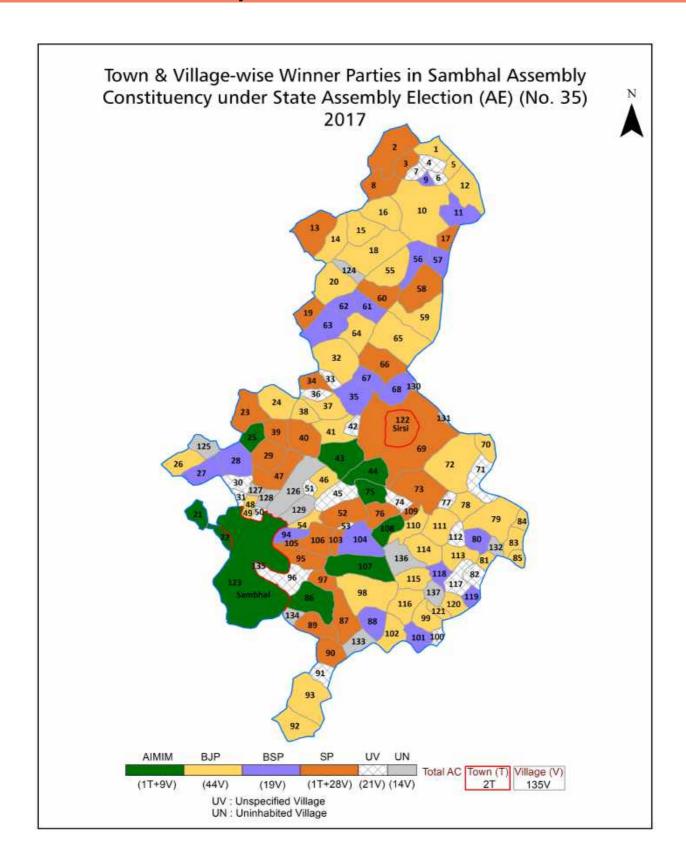

#### **Summary Result of Assembly Election - 2017**

| Candidate Name           | Party | Votes | Votes % |
|--------------------------|-------|-------|---------|
| Iqbal Mehmood            | SP    | 79248 | 32.84   |
| Dr. Arvind               | ВЈР   | 59976 | 24.86   |
| Ziaurrehman              | AIMIM | 59336 | 24.59   |
| Rafatulla                | BSP   | 36705 | 15.21   |
| Ajay Kumar               | IND   | 1361  | 0.56    |
| Qaiser Abbas             | RLD   | 920   | 0.38    |
| Santosh Kumari           | IND   | 842   | 0.35    |
| Farhad A.                | IND   | 623   | 0.26    |
| Nem Singh Jatav Advocate | JASD  | 600   | 0.25    |
|                          | NOTA  | 1683  | 0.7     |