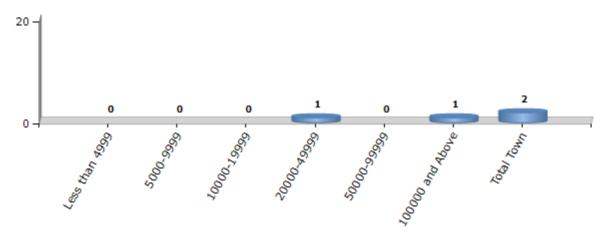

#### **Number of Towns by Population Size - 2011**

| Less than | 5000-9999 | 10000- | 20000- | 50000- | 100000 and | Total |
|-----------|-----------|--------|--------|--------|------------|-------|
| 4999      |           | 19999  | 49999  | 99999  | Above      | Town  |
| 0         | 0         | 0      | 1      | 0      | 1          | 2     |

Number of Towns by Population Size - 2011