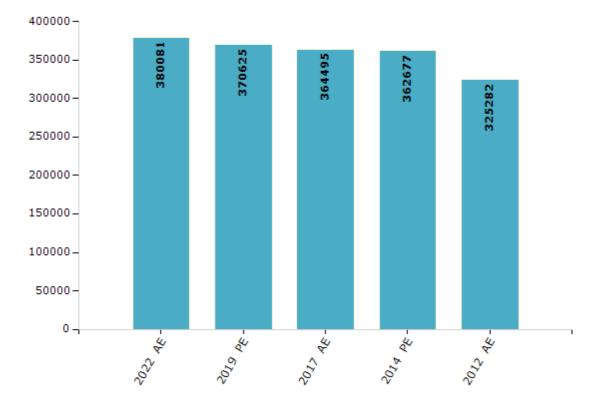

#### **Electors by Male & Female**

| Year    | Male   | Female | Others | Total  | Year    | Male | Female | Others | Total |
|---------|--------|--------|--------|--------|---------|------|--------|--------|-------|
| 2022 AE | 206486 | 173584 | 11     | 380081 | 1991 AE | -    | -      | -      | -     |
| 2019 PE | 206639 | 163953 | 33     | 370625 | 1989 AE | -    | -      | -      | -     |
| 2017 AE | 204163 | 160329 | 3      | 364495 | 1985 AE | -    | -      | -      | -     |
| 2014 PE | 203016 | 159645 | 16     | 362677 | 1980 AE | -    | -      | -      | -     |
| 2012 AE | 184227 | 141043 | 12     | 325282 | 1977 AE | -    | -      | -      | -     |
| 2009 PE | -      | -      | -      | -      | 1974 AE | -    | -      | -      | -     |
| 2007 AE | -      | -      | -      | -      | 1969 AE | -    | -      | -      | -     |
| 2004 PE | -      | -      | -      | -      | 1967 AE | -    | -      | -      | -     |
| 2002 AE | -      | -      | -      | -      | 1962 AE | -    | -      | -      | -     |
| 1999 PE | -      | -      | -      | -      | 1957 AE | -    | -      | -      | -     |
| 1996 AE | -      | -      | -      | -      | 1952 AE | -    | -      | -      | -     |
| 1993 AE | -      | -      | -      | -      |         |      |        |        |       |

Number of Electors

 $\textbf{Note:} \mathsf{AE}: \mathsf{Assembly \ Election, \ PE}: \mathsf{Assembly \ Segment \ of \ Parliamentary \ Election}$ 