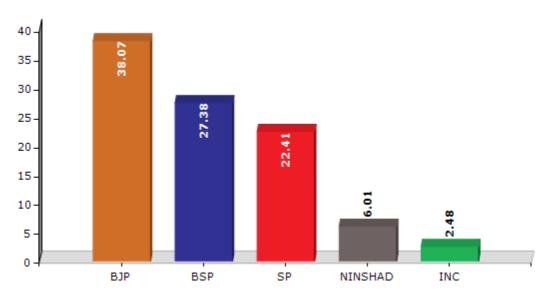

#### Summary Result of Assembly Election - 2017

| Candidate Name        | Party   | Votes | Votes % |
|-----------------------|---------|-------|---------|
| Sant Prasad           | ВЈР     | 71492 | 38.07   |
| Rajkumar              | BSP     | 51413 | 27.38   |
| Rupawati Beldar       | SP      | 42085 | 22.41   |
| Vidya Sagar           | NINSHAD | 11289 | 6.01    |
| Commando Kamal Kishor | INC     | 4653  | 2.48    |
| Shyam Charan          | IND     | 1175  | 0.63    |
| Rajesh                | ASP     | 1112  | 0.59    |
| Virendra Kumar        | BMUP    | 935   | 0.5     |
| Ram Chandra           | JANADIP | 781   | 0.42    |
| Kali Charan Beldar    | IND     | 778   | 0.41    |
|                       | ΝΟΤΑ    | 2085  | 1.11    |

#### Votes Percentage of Top Parties - 2017