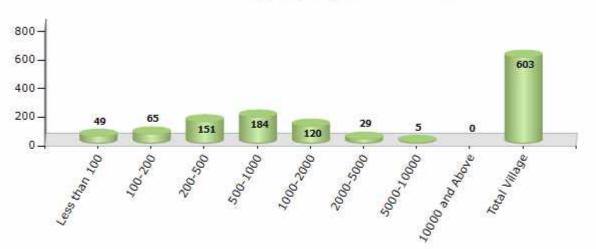

#### Number of Villages by Population Size - 2011

| Less<br>than<br>100 | 100-<br>200 | 200-<br>500 | 500-<br>1000 | 1000-<br>2000 | 2000-<br>5000 | 5000-<br>10000 | 10000<br>and<br>Above | Total<br>Village |
|---------------------|-------------|-------------|--------------|---------------|---------------|----------------|-----------------------|------------------|
| 49                  | 65          | 151         | 184          | 120           | 29            | 5              | 0                     | 603              |

Number of Villages by Population Size - 2011