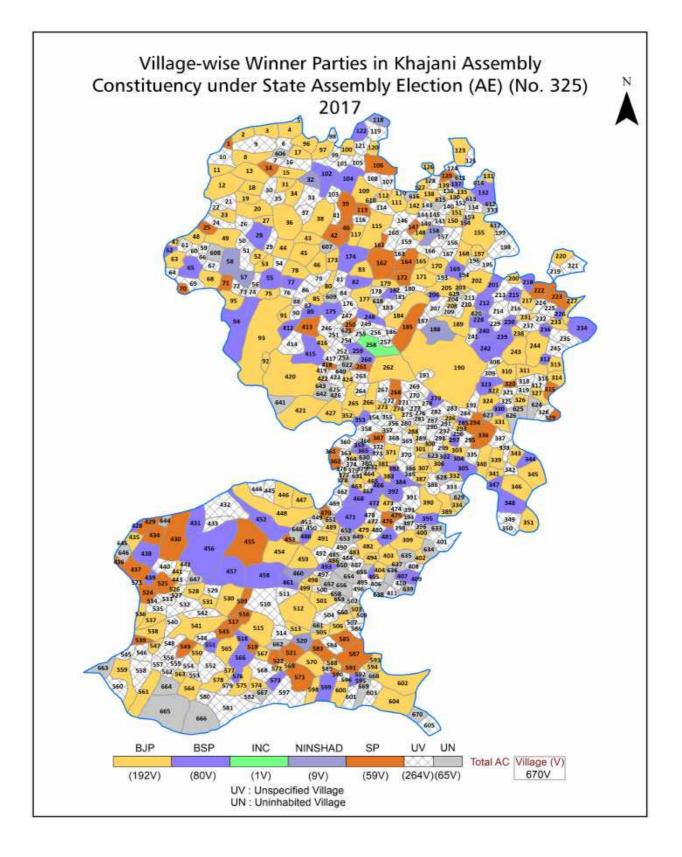

| 345-348  |
| 12  | Disclaimer                                                                                                                                                                                                                                                                                                                                                                                                                                                                | 349      |

# Location & Political Map



indiastatelections

## **Administrative Setup**

#### List of Village Panchayat & Intermediate Panchayat (Block) Name - 2011

| Village Name         | Village Panchayat Name | Intermediate Panchayat<br>Name |
|----------------------|------------------------|--------------------------------|
| Ahamadpur            | Ahmadpur               | Khajani                        |
| Ahirauli Bujurg      | Ahirauli               | Uruwa                          |
| Ahirauli Khurd       | Ahirauli               | Uruwa                          |
| Ajamata              | Suarha                 | Belghat                        |
| Akauna Bujurg        | Chaparhat              | Belghat                        |
| Akauna Khurd         | Chaparhar              | Belghat                        |
| Akolah