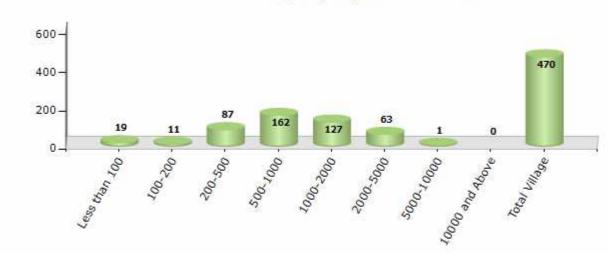

#### Number of Villages by Population Size - 2011

| Less<br>than<br>100 | 100-<br>200 | 200-<br>500 | 500-<br>1000 | 1000-<br>2000 | 2000-<br>5000 | 5000-<br>10000 | 10000<br>and<br>Above | Total<br>Village |
|---------------------|-------------|-------------|--------------|---------------|---------------|----------------|-----------------------|------------------|
| 19                  | 11          | 87          | 162          | 127           | 63            | 1              | 0                     | 470              |