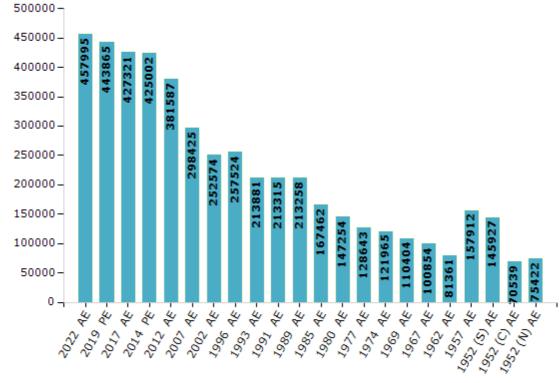

#### **Electors by Male & Female**

| Year    | Male   | Female | Others | Total  |
|---------|--------|--------|--------|--------|
| 2022 AE | 245357 | 212637 | 1      | 457995 |
| 2019 PE | 239615 | 204239 | 11     | 443865 |
| 2017 AE | 234268 | 193041 | 12     | 427321 |
| 2014 PE | 233474 | 191514 | 14     | 425002 |
| 2012 AE | 209277 | 172310 | 0      | 381587 |
| 2009 PE | -      | -      | -      | -      |
| 2007 AE | 162761 | 135664 | -      | 298425 |
| 2004 PE | -      | -      | -      | -      |
| 2002 AE | 138918 | 113656 | -      | 252574 |
| 1999 PE | -      | -      | -      | -      |
| 1996 AE | 141639 | 115885 | -      | 257524 |
| 1993 AE | 117633 | 96248  | -      | 213881 |
| 1991 AE | 117332 | 95983  | -      | 213315 |

| Year        | Male   | Female | Others | Total  |
|-------------|--------|--------|--------|--------|
| 1989 AE     | 117310 | 95948  | -      | 213258 |
| 1985 AE     | 91558  | 75904  | -      | 167462 |
| 1980 AE     | 81007  | 66247  | -      | 147254 |
| 1977 AE     | 71446  | 57197  | -      | 128643 |
| 1974 AE     | 67081  | 54884  | -      | 121965 |
| 1969 AE     | 56505  | 53899  | -      | 110404 |
| 1967 AE     | -      | -      | -      | 100854 |
| 1962 AE     | -      | -      | -      | 81361  |
| 1957 AE     | -      | -      | -      | 157912 |
| 1952 (S) AE | -      | -      | -      | 145927 |
| 1952 (C) AE | -      | -      | -      | 70539  |
| 1952 (N) AE | -      | -      | -      | 75422  |
|             |        |        |        |        |

#### Number of Electors

Note: AE: Assembly Election, PE: Assembly Segment of Parliamentary Election, (S): Khalilabad South, (C): Khalilabad South, (N): Khalilabad North