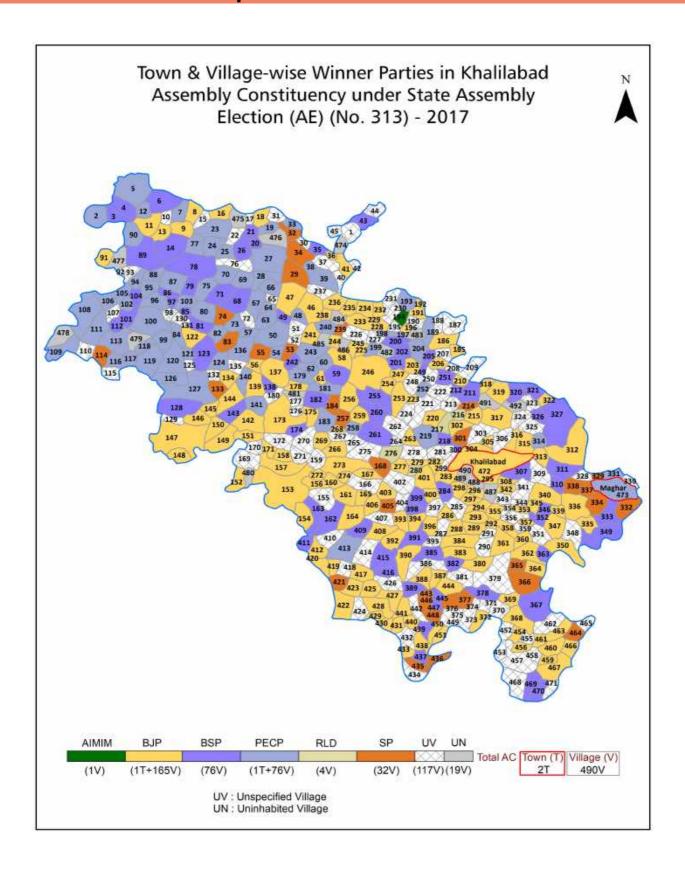

#### **Location & Political Map**

#### **Summary Result of Assembly Election - 2017**

| <b>Candidate Name</b>             | Party | Votes | Votes % |
|-----------------------------------|-------|-------|---------|
| Digvijay Narayan Alis Jay Chaubey | ВЈР   | 72061 | 32.17   |
| Mashhoor Alam Choudhary           | BSP   | 56024 | 25.01   |
| Dr. Mohd. Ayub                    | PECP  | 42041 | 18.77   |
| Javed Ahmed                       | SP    | 28274 | 12.62   |
| Ganga Singh                       | RLD   | 6872  | 3.07    |
| Vijay Kumar Shukla Advocate       | CPI   | 2590  | 1.16    |
| Tafsirullah                       | AIMIM | 2578  | 1.15    |
| Dhanushdhari                      | NCP   | 1530  | 0.68    |
| Prem Prakash Tripathi             | IND   | 1500  | 0.67    |
| Manbhawati                        | IND   | 1394  | 0.62    |
| Sunita Yadav                      | IND   | 1296  | 0.58    |
| Dharmendra Kumar                  | IND   | 896   | 0.4     |
| Pradeep Gupta                     | IND   | 749   | 0.33    |
| Ram Ajor                          | IND   | 726   | 0.32    |
| Mohammad Ali                      | PPI   | 687   | 0.31    |
| Alauddin                          | SASEP | 668   | 0.3     |
| Ramswarath                        | BSRD  | 651   | 0.29    |
| Satya Narayan                     | IND   | 622   | 0.28    |
| Shailendra Kumar                  | BMUP  | 527   | 0.24    |
| Baijnath                          | IND   | 507   | 0.23    |
| Baddhnath Tiwari                  | IND   | 503   | 0.22    |
| Amrata Singh                      | IND   | 477   | 0.21    |
|                                   | NOTA  | 835   | 0.37    |