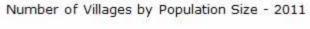

#### Number of Villages by Population Size - 2011

| Less<br>than<br>100 | 100-<br>200 | 200-<br>500 | 500-<br>1000 | 1000-<br>2000 | 2000-<br>5000 | 5000-<br>10000 | 10000<br>and<br>Above | Total<br>Village |
|---------------------|-------------|-------------|--------------|---------------|---------------|----------------|-----------------------|------------------|
| 19                  | 11          | 87          | 162          | 127           | 63            | 1              | 0                     | 470              |