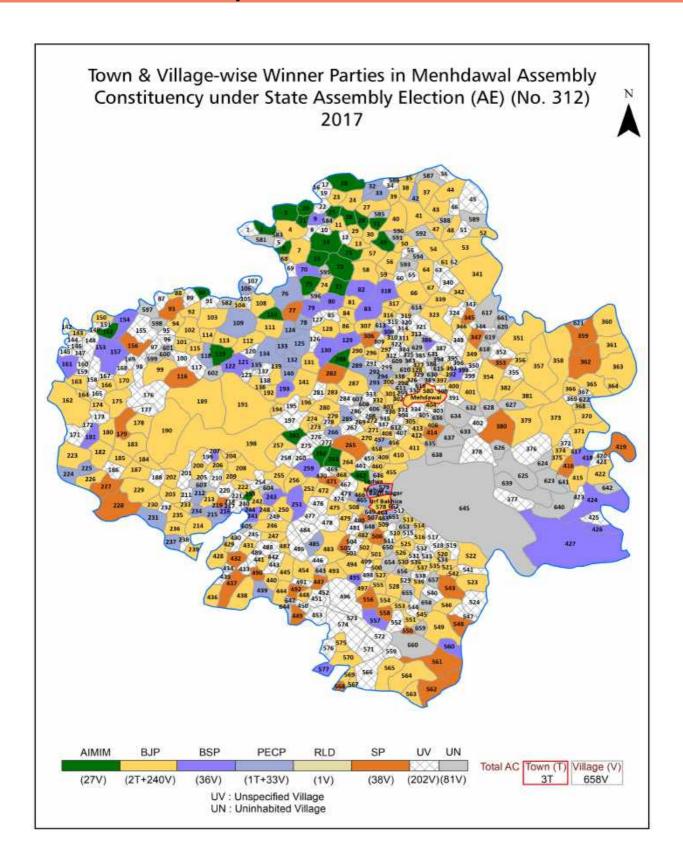

#### **Polling Station Level Election Results**

#### **Polling Station Level Election Results**

Polling Station-wise Votes Secured by Overall Top Five Parties in Menhdawal Assembly in Assembly Election (AE) under Sant Kabir Nagar Parliamentary Constituency in Uttar Pradesh (2022)