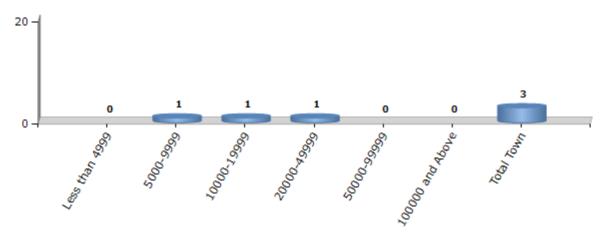

#### **Number of Towns by Population Size - 2011**

| Less than | 5000-9999 | 10000- | 20000- | 50000- | 100000 and | Total |
|-----------|-----------|--------|--------|--------|------------|-------|
| 4999      |           | 19999  | 49999  | 99999  | Above      | Town  |
| 0         | 1         | 1      | 1      | 0      | 0          | 3     |

Number of Towns by Population Size - 2011