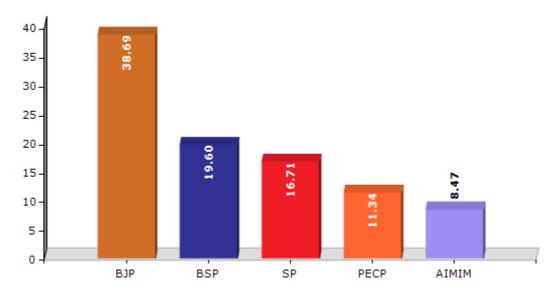

#### **Summary Result of Assembly Election - 2017**

| Candidate Name               | Party | Votes | Votes % |
|------------------------------|-------|-------|---------|
| Rakesh Singh Baghel          | ВЈР   | 86976 | 38.69   |
| Anil Kumar Tripathi          | BSP   | 44062 | 19.6    |
| Jaichand Alias Jairam Pandey | SP    | 37557 | 16.71   |
| Er. Mohammad Irfan           | PECP  | 25499 | 11.34   |
| Mohd. Tabish Khan            | AIMIM | 19040 | 8.47    |
| Mohd. Akram Husain           | RLD   | 3445  | 1.53    |
| Mukesh Kumar                 | IND   | 1435  | 0.64    |
| Ram Krishna                  | IND   | 1249  | 0.56    |
| Rajaram                      | IND   | 856   | 0.38    |
| Awadhesh                     | IND   | 747   | 0.33    |
| Ajay Kumar                   | IND   | 731   | 0.33    |
| Amit Kumar                   | IND   | 560   | 0.25    |
|                              | NOTA  | 2663  | 1.18    |

#### Votes Percentage of Top Parties - 2017