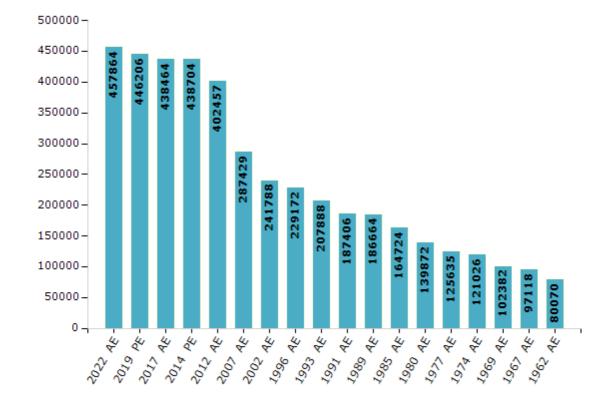

#### **Electors by Male & Female**

|         |        |        |        |        | 2.5     |        |        |        |        |
|---------|--------|--------|--------|--------|---------|--------|--------|--------|--------|
| Year    | Male   | Female | Others | Total  | Year    | Male   | Female | Others | Total  |
| 2022 AE | 244848 | 212985 | 31     | 457864 | 1991 AE | 103179 | 84227  | -      | 187406 |
| 2019 PE | 243383 | 202804 | 19     | 446206 | 1989 AE | 102671 | 83993  | -      | 186664 |
| 2017 AE | 241717 | 196720 | 27     | 438464 | 1985 AE | 91679  | 73045  | -      | 164724 |
| 2014 PE | 242810 | 195869 | 25     | 438704 | 1980 AE | 76938  | 62934  | -      | 139872 |
| 2012 AE | 220602 | 181855 | 0      | 402457 | 1977 AE | 69375  | 56260  | -      | 125635 |
| 2009 PE | -      | -      | -      | -      | 1974 AE | 66569  | 54457  | -      | 121026 |
| 2007 AE | 155186 | 132243 | -      | 287429 | 1969 AE | 52494  | 49888  | -      | 102382 |
| 2004 PE | -      | -      | -      | -      | 1967 AE | -      | -      | -      | 97118  |
| 2002 AE | 132986 | 108802 | -      | 241788 | 1962 AE | -      | -      | -      | 80070  |
| 1999 PE | -      | -      | -      | -      | 1957 AE | -      | -      | -      | -      |
| 1996 AE | 126045 | 103127 | -      | 229172 | 1952 AE | -      | -      | -      | -      |
| 1993 AE | 114340 | 93548  | -      | 207888 |         |        |        |        |        |

#### Number of Electors

Note: AE: Assembly Election, PE: Assembly Segment of Parliamentary Election