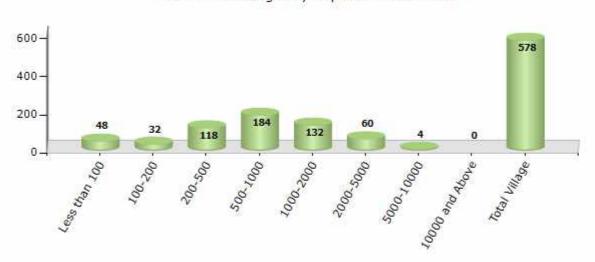

#### Number of Villages by Population Size - 2011

| Less<br>than<br>100 | 100-<br>200 | 200-<br>500 | 500-<br>1000 | 1000-<br>2000 | 2000-<br>5000 | 5000-<br>10000 | 10000<br>and<br>Above | Total<br>Village |
|---------------------|-------------|-------------|--------------|---------------|---------------|----------------|-----------------------|------------------|
| 48                  | 32          | 118         | 184          | 132           | 60            | 4              | 0                     | 578              |