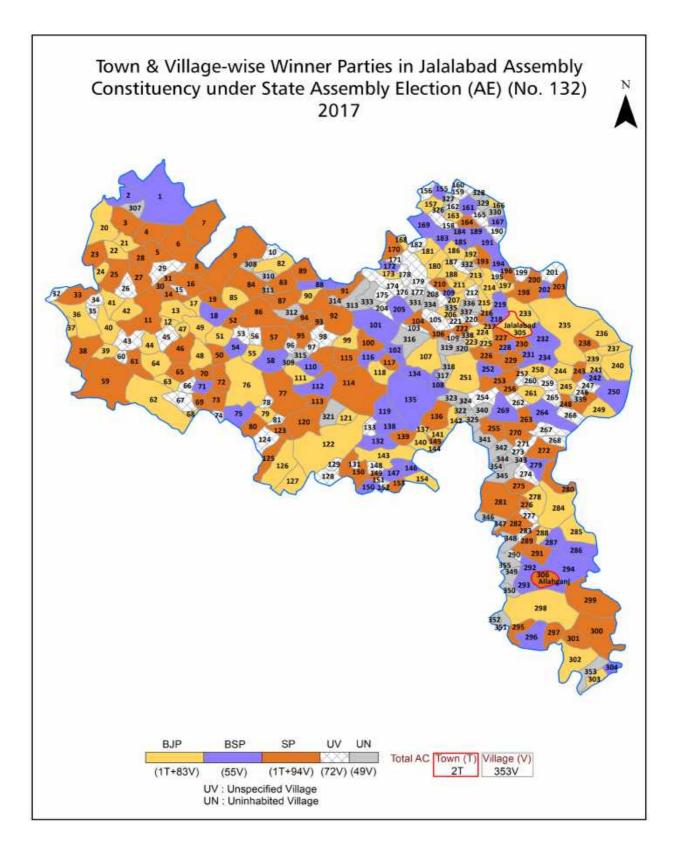

| 336-339  |
| 12  | Disclaimer                                                                                                                                                                                                                                                                                                                                                                                                                                                                                                   | 340      |

#### **Location & Political Map**





#### **Administrative Setup**

#### List of Village Panchayat & Intermediate Panchayat (Block) Name - 2011

| Village Name          | Village Panchayat Name | Intermediate Panchayat<br>Name |
|-----------------------|------------------------|--------------------------------|
| Abdadpur Albela       | Chakchandsen           | Jalalabad                      |
| Abdulla Nagar Milkiya | Gullah                 | Kalan                          |
| Abichar Pur           | Pilani Uttar           | Mirzapur                       |
| Afatiapur             | Laharabar Aftiyar      | Jalalabad                      |
| Agarasi               | Kudrasi                | Kalan                          |
| Aka Khera             | Dolapur                | Jalalabad                      |
| Alhadadpur Bai