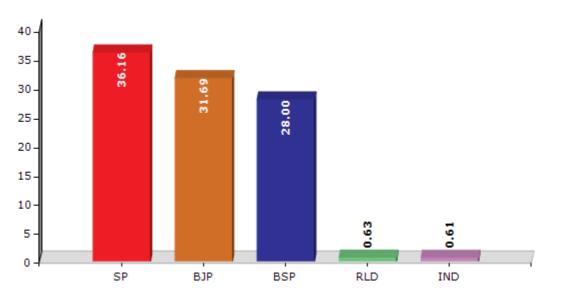

#### **Historical Summary Election Results**

#### Summary Result of Assembly Election - 2017

| Candidate Name          | Party | Votes | Votes % |
|-------------------------|-------|-------|---------|
| Sharadvir Singh         | SP    | 75326 | 36.16   |
| Manoj Kashyap           | BJP   | 66029 | 31.69   |
| Neeraj Kushwaha Maurya  | BSP   | 58337 | 28      |
| Amit Priyadarshi Rajput | RLD   | 1306  | 0.63    |
| Asha Ram                | IND   | 1281  | 0.61    |
| Ram Prakash             | BSRD  | 1175  | 0.56    |
| Mohd. Akil              | BMUP  | 1149  | 0.55    |
| Bharat Bhushan          | IND   | 1065  | 0.51    |
| Jay Shree               | LD    | 621   | 0.3     |
| Jagpal                  | RVNP  | 429   | 0.21    |
|                         | ΝΟΤΑ  | 1614  | 0.77    |