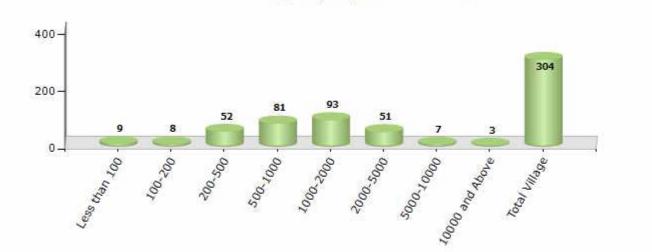

#### Number of Villages by Population Size - 2011

| Less<br>than<br>100 | 100-<br>200 | 200-<br>500 | 500-<br>1000 | 1000-<br>2000 | 2000-<br>5000 | 5000-<br>10000 | 10000<br>and<br>Above | Total<br>Village |
|---------------------|-------------|-------------|--------------|---------------|---------------|----------------|-----------------------|------------------|
| 9                   | 8           | 52          | 81           | 93            | 51            | 7              | 3                     | 304              |

Number of Villages by Population Size - 2011