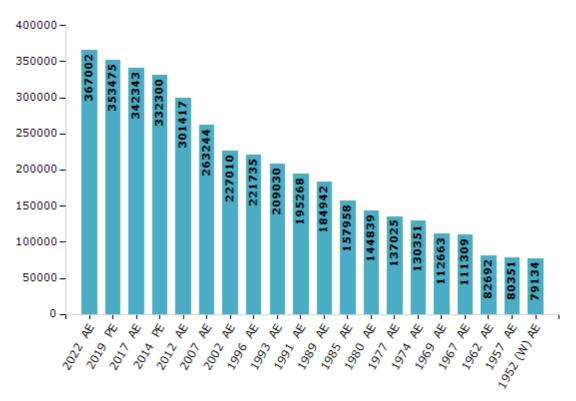

#### **Electoral Features**

#### **Electors by Male & Female**

| Year    | Male   | Female | Others | Total  | Year        | Male   | Female | Others | Total  |
|---------|--------|--------|--------|--------|-------------|--------|--------|--------|--------|
| 2022 AE | 203076 | 163907 | 19     | 367002 | 1991 AE     | 103296 | 91972  | -      | 195268 |
| 2019 PE | 198073 | 155384 | 18     | 353475 | 1989 AE     | 97921  | 87021  | -      | 184942 |
| 2017 AE | 193215 | 149113 | 15     | 342343 | 1985 AE     | 85330  | 72628  | -      | 157958 |
| 2014 PE | 188631 | 143660 | 9      | 332300 | 1980 AE     | 84186  | 60653  | -      | 144839 |
| 2012 AE | 171135 | 130279 | 3      | 301417 | 1977 AE     | 79296  | 57729  | -      | 137025 |
| 2009 PE | -      | -      | -      | -      | 1974 AE     | 74632  | 55719  | -      | 130351 |
| 2007 AE | 147820 | 115424 | -      | 263244 | 1969 AE     | 61971  | 50692  | -      | 112663 |
| 2004 PE | -      | -      | -      | -      | 1967 AE     | -      | -      | -      | 111309 |
| 2002 AE | 120318 | 106692 | -      | 227010 | 1962 AE     | -      | -      | -      | 82692  |
| 1999 PE | -      | -      | -      | -      | 1957 AE     | -      | -      | -      | 80351  |
| 1996 AE | 113306 | 108429 | -      | 221735 | 1952 (W) AE | -      | -      | -      | 79134  |
| 1993 AE | 119537 | 89493  | -      | 209030 |             |        |        |        |        |

 $\textbf{Note:} AE: Assembly \ Election, \ PE: Assembly \ Segment \ of \ Parliamentary \ Election, \ (W): \ Jalalabad \ West$ 