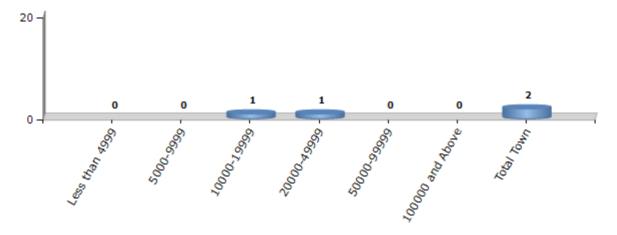

#### **Number of Towns by Population Size - 2011**

| Less than<br>4999 | 5000-9999 | 10000-<br>19999 | 20000-<br>49999 | 50000-<br>99999 | 100000 and<br>Above | Total<br>Town |
|-------------------|-----------|-----------------|-----------------|-----------------|---------------------|---------------|
| 0                 | 0         | 1               | 1               | 0               | 0                   | 2             |