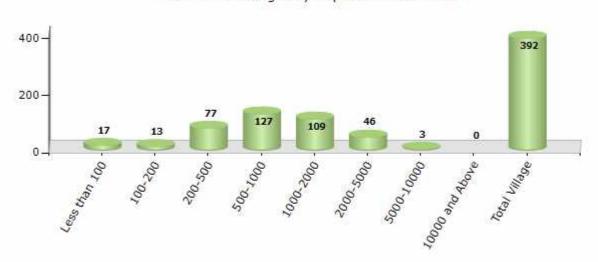

#### Number of Villages by Population Size - 2011

| Less<br>than<br>100 | 100-<br>200 | 200-<br>500 | 500-<br>1000 | 1000-<br>2000 | 2000-<br>5000 | 5000-<br>10000 | 10000<br>and<br>Above | Total<br>Village |
|---------------------|-------------|-------------|--------------|---------------|---------------|----------------|-----------------------|------------------|
| 17                  | 13          | 77          | 127          | 109           | 46            | 3              | 0                     | 392              |