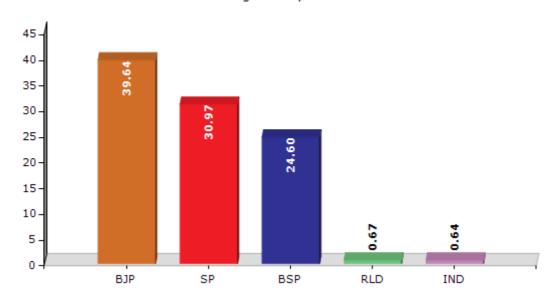

#### **Summary Result of Assembly Election - 2017**

| Candidate Name           | Party | Votes | Votes % |
|--------------------------|-------|-------|---------|
| Veer Vikram Singh Prince | ВЈР   | 76509 | 39.64   |
| Rajesh Yadav             | SP    | 59779 | 30.97   |
| Adhiwakta Rajeev Kashyap | BSP   | 47471 | 24.6    |
| Vividh Kumar             | RLD   | 1288  | 0.67    |
| Sanjeev Kumar Mishra     | IND   | 1243  | 0.64    |
| Suneeta Devi             | MD    | 1015  | 0.53    |
| Suraj Pal                | IND   | 837   | 0.43    |
| Jayveer Singh            | RAJAP | 785   | 0.41    |
| Raj Kumar                | IND   | 624   | 0.32    |
| Vedram                   | BSRD  | 594   | 0.31    |
| Dinesh                   | JAM   | 414   | 0.21    |
| Chotey Lal               | IND   | 360   | 0.19    |
| Krishna Pal Singh        | IND   | 243   | 0.13    |
|                          | NOTA  | 1830  | 0.95    |