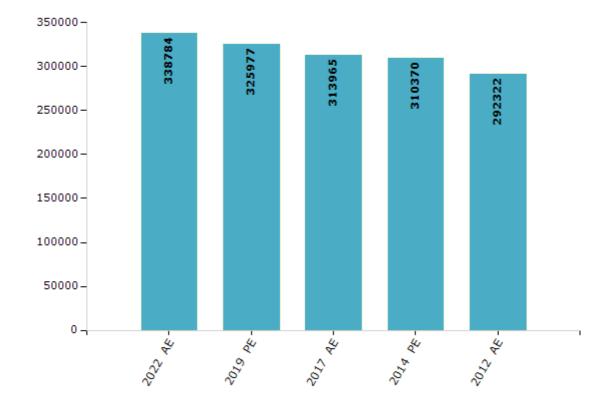

#### **Electors by Male & Female**

| Year    | Male   | Female | Others | Total  | Year    | Male | Female | Others | Total |
|---------|--------|--------|--------|--------|---------|------|--------|--------|-------|
| 2022 AE | 185783 | 152974 | 27     | 338784 | 1991 AE | -    | -      | -      | -     |
| 2019 PE | 179767 | 146192 | 18     | 325977 | 1989 AE | -    | -      | -      | -     |
| 2017 AE | 174437 | 139510 | 18     | 313965 | 1985 AE | -    | -      | -      | -     |
| 2014 PE | 173376 | 136979 | 15     | 310370 | 1980 AE | -    | -      | -      | -     |
| 2012 AE | 162835 | 129474 | 13     | 292322 | 1977 AE | -    | -      | -      | -     |
| 2009 PE | -      | -      | -      | -      | 1974 AE | -    | -      | -      | -     |
| 2007 AE | -      | -      | -      | -      | 1969 AE | -    | -      | -      | -     |
| 2004 PE | -      | -      | -      | -      | 1967 AE | -    | -      | -      | -     |
| 2002 AE | -      | -      | -      | -      | 1962 AE | -    | -      | -      | -     |
| 1999 PE | -      | -      | -      | -      | 1957 AE | -    | -      | -      | -     |
| 1996 AE | -      | -      | -      | -      | 1952 AE | -    | -      | -      | -     |
| 1993 AE | -      | -      | -      | -      |         |      |        |        |       |