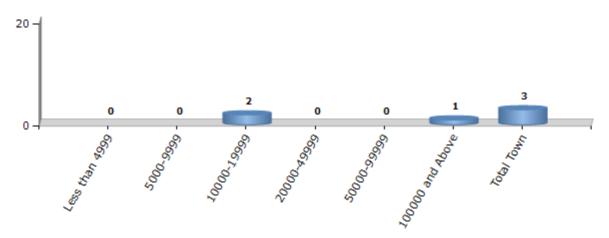

#### **Number of Towns by Population Size - 2011**

| Less than | 5000-9999 | 10000- | 20000- | 50000- | 100000 and | Total |
|-----------|-----------|--------|--------|--------|------------|-------|
| 4999      |           | 19999  | 49999  | 99999  | Above      | Town  |
| 0         | 0         | 2      | 0      | 0      | 1          | 3     |

Number of Towns by Population Size - 2011