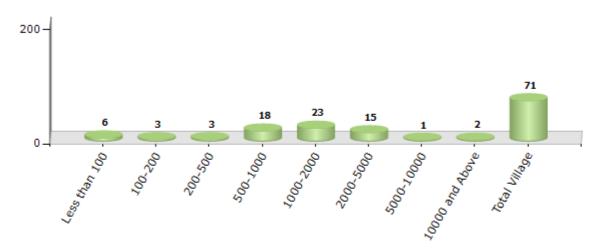

#### Number of Villages by Population Size - 2011

| Less<br>than<br>100 | 100-<br>200 | 200-<br>500 | 500-<br>1000 | 1000-<br>2000 | 2000-<br>5000 | 5000-<br>10000 | 10000<br>and<br>Above | Total<br>Village |
|---------------------|-------------|-------------|--------------|---------------|---------------|----------------|-----------------------|------------------|
| 6                   | 3           | 3           | 18           | 23            | 15            | 1              | 2                     | 71               |

Number of Villages by Population Size - 2011