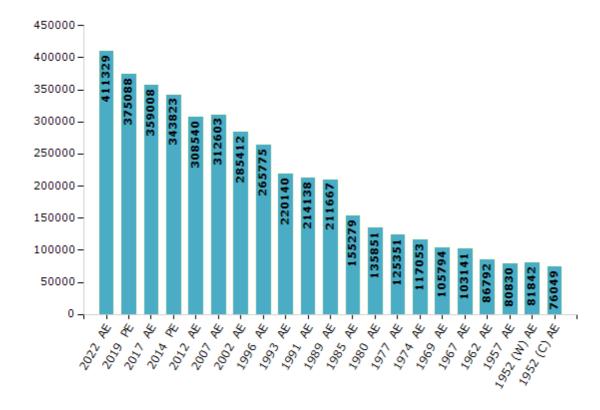

#### **Electors by Male & Female**

| Year    | Male   | Female | Others | Total  |
|---------|--------|--------|--------|--------|
| 2022 AE | 222424 | 188874 | 31     | 411329 |
| 2019 PE | 205020 | 170037 | 31     | 375088 |
| 2017 AE | 197625 | 161352 | 31     | 359008 |
| 2014 PE | 190510 | 153284 | 29     | 343823 |
| 2012 AE | 171481 | 137041 | 18     | 308540 |
| 2009 PE | -      | -      | -      | -      |
| 2007 AE | 170259 | 142344 | -      | 312603 |
| 2004 PE | -      | -      | -      | -      |
| 2002 AE | 154265 | 131147 | -      | 285412 |
| 1999 PE | -      | -      | -      | -      |
| 1996 AE | 135553 | 130222 | -      | 265775 |
| 1993 AE | 119473 | 100667 | -      | 220140 |

| Year        | Male   | Female | Others | Total  |
|-------------|--------|--------|--------|--------|
| 1991 AE     | 119355 | 94783  | -      | 214138 |
| 1989 AE     | 118025 | 93642  | -      | 211667 |
| 1985 AE     | 86747  | 68532  | -      | 155279 |
| 1980 AE     | 73173  | 62678  | -      | 135851 |
| 1977 AE     | 66686  | 58665  | -      | 125351 |
| 1974 AE     | 61218  | 55835  | -      | 117053 |
| 1969 AE     | 59244  | 46550  | -      | 105794 |
| 1967 AE     | -      | -      | -      | 103141 |
| 1962 AE     | -      | -      | -      | 86792  |
| 1957 AE     | -      | -      | -      | 80830  |
| 1952 (W) AE | -      | -      | -      | 81842  |
| 1952 (C) AE | -      | -      | -      | 76049  |

#### Number of Electors

 $\textbf{Note:} \ \texttt{AE:} \ \texttt{Assembly Election, PE:} \ \texttt{Assemb$ 