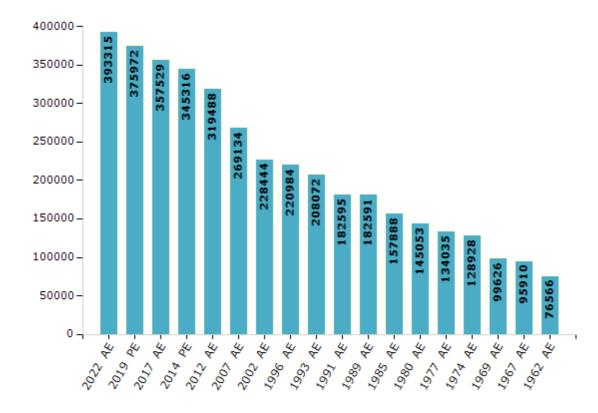

#### **Electors by Male & Female**

| Year    | Male   | Female | Others | Total  | Year    | Male   | Female | Others | Total  |
|---------|--------|--------|--------|--------|---------|--------|--------|--------|--------|
| 2022 AE | 210248 | 183038 | 29     | 393315 | 1991 AE | 100427 | 82168  | -      | 182595 |
| 2019 PE | 202189 | 173764 | 19     | 375972 | 1989 AE | 100425 | 82166  | -      | 182591 |
| 2017 AE | 193487 | 164031 | 11     | 357529 | 1985 AE | 86843  | 71045  | -      | 157888 |
| 2014 PE | 187534 | 157771 | 11     | 345316 | 1980 AE | 75133  | 69920  | -      | 145053 |
| 2012 AE | 175324 | 144164 | 0      | 319488 | 1977 AE | 69014  | 65021  | -      | 134035 |
| 2009 PE | -      | -      | -      | -      | 1974 AE | 68254  | 60674  | -      | 128928 |
| 2007 AE | 148533 | 120601 | -      | 269134 | 1969 AE | 51979  | 47647  | -      | 99626  |
| 2004 PE | -      | -      | -      | -      | 1967 AE | -      | -      | -      | 95910  |
| 2002 AE | 126402 | 102042 | -      | 228444 | 1962 AE | -      | -      | -      | 76566  |
| 1999 PE | -      | -      | -      | -      | 1957 AE | -      | -      | -      | -      |
| 1996 AE | 121542 | 99442  | -      | 220984 | 1952 AE | -      | -      | -      | -      |
| 1993 AE | 114439 | 93633  | -      | 208072 |         |        |        |        |        |

#### Number of Electors

 $\textbf{Note:} \ \mathsf{AE} : \mathsf{Assembly} \ \mathsf{Election}, \ \mathsf{PE} : \mathsf{Assembly} \ \mathsf{Segment} \ \mathsf{of} \ \mathsf{Parliamentary} \ \mathsf{Election}$ 