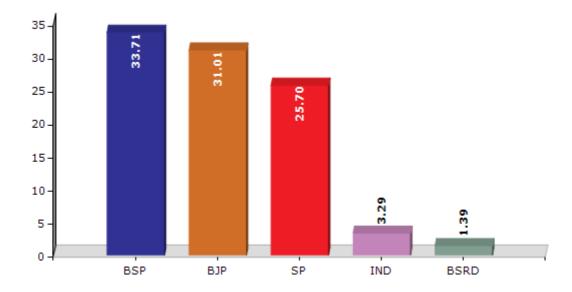

#### **Summary Result of Assembly Election - 2017**

| Candidate Name         | Party | Votes | Votes % |
|------------------------|-------|-------|---------|
| Mohammad Aslam         | BSP   | 76040 | 33.71   |
| Alekshendra Kant Singh | ВЈР   | 69950 | 31.01   |
| Indrani Devi           | SP    | 57986 | 25.7    |
| Ram Abhilakh           | IND   | 7423  | 3.29    |
| Mansharam              | BSRD  | 3141  | 1.39    |
| Ramnaresh              | IND   | 1706  | 0.76    |
| Ashwani Kumar Verma    | IND   | 1228  | 0.54    |
| Malikram               | IND   | 1181  | 0.52    |
| Bhola Prasad           | IND   | 1166  | 0.52    |
| Prabhakar Pandey       | IND   | 1023  | 0.45    |
|                        | NOTA  | 4746  | 2.1     |

#### Votes Percentage of Top Parties - 2017