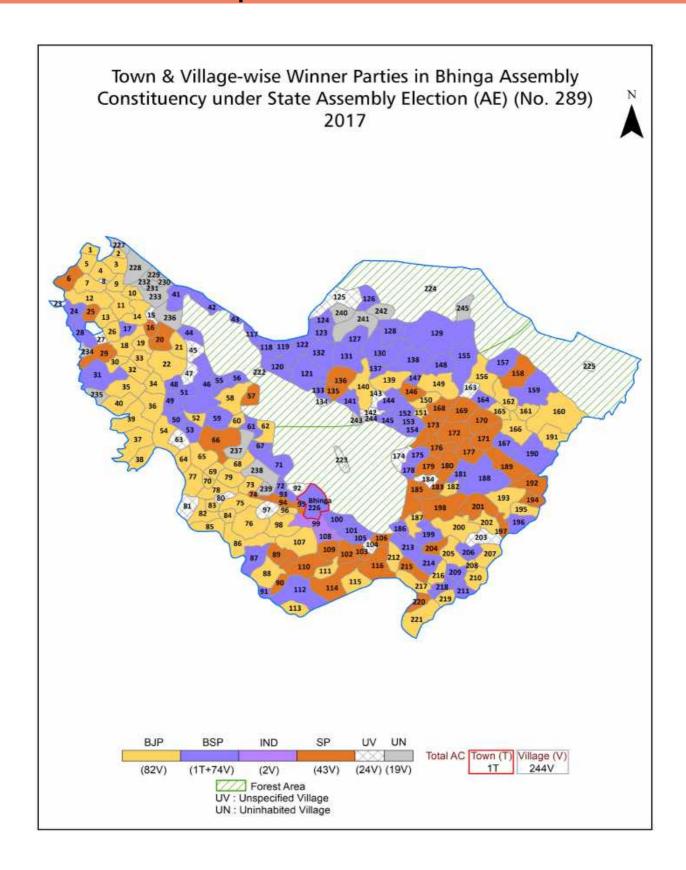

## Contents

| No. | Particulars                                                                                                                                                                                                                                                                                                                                                                                                                                     | Page No. |  |  |  |  |
|-----|-------------------------------------------------------------------------------------------------------------------------------------------------------------------------------------------------------------------------------------------------------------------------------------------------------------------------------------------------------------------------------------------------------------------------------------------------|----------|--|--|--|--|
| 1   | Introduction Assembly Constituency - (Vidhan Sabha) at a Glance   Features of Assembly as per Delimitation Commission of India (2008)                                                                                                                                                                                                                                                                                                           | 1-2      |  |  |  |  |
|     | Location and Political Maps                                                                                                                                                                                                                                                                                                                                                                                                                     |          |  |  |  |  |
| 2   | Location Map   Boundaries of Assembly Constituency - (Vidhan Sabha) in District   Boundaries of Assembly Constituency under Parliamentary Constituency - (Lok Sabha)   Town & Village-wise Winner Parties-2024, 2022, 2019, 2017, 2014, 2012 and 2009                                                                                                                                                                                           | 3-11     |  |  |  |  |
|     | Administrative Setup (2011)                                                                                                                                                                                                                                                                                                                                                                                                                     |          |  |  |  |  |
| 3   | District   Sub-district   Towns   Villages   Inhabited Villages   Uninhabited Villages   Village Panchayat   Intermediate Panchayat                                                                                                                                                                                                                                                                                                             | 12-23    |  |  |  |  |
|     | Demographics (2011)                                                                                                                                                                                                                                                                                                                                                                                                                             |          |  |  |  |  |
| 4   | Population   Households   Rural/Urban Population   Towns and Villages by Population Size   Sex Ratio (Total & 0-6 Years)   Religious Population   Social Population   Literacy Rate                                                                                                                                                                                                                                                             | 24-25    |  |  |  |  |
|     | Electoral Features                                                                                                                                                                                                                                                                                                                                                                                                                              |          |  |  |  |  |
| 5   | Important Dates of Last Elections Held   Electors by Gender   Service Electors   Voters   Voters Turnout   Polling Stations & Average Number of Electors per Polling Station   Electors by Age Group   Present Elected Representatives                                                                                                                                                                                                          |          |  |  |  |  |
|     | Historical Summary Election Results                                                                                                                                                                                                                                                                                                                                                                                                             |          |  |  |  |  |
| 6   | Vote Share of Major Parties   Winning Margin (Number & Percentage)   Polarity of Parties   Summary Result of Assembly Segment of Parliamentary Election 2024, 2019, 2014, 2009, 2004 and 1999   Summary Result of Assembly Elections 2022, 2017, 2012, 2007, 2002, 1996, 1993, 1991, 1989, 1985, 1980, 1977, 1974, 1969, 1967 and 1962                                                                                                          |          |  |  |  |  |
|     | Polling Station Level Election Results                                                                                                                                                                                                                                                                                                                                                                                                          |          |  |  |  |  |
| 7   | Name and Number of Polling Station 2024, 2022, 2019, 2017, 2014, 2012 and 2009   Polling Station-wise Electors, Voters & Voters Turnout 2024, 2022, 2019, 2017, 2014, 2012 and 2009   Polling Station wise Elections Results 2024, 2022, 2019, 2017, 2014, 2012 and 2009                                                                                                                                                                        | 57-273   |  |  |  |  |
| 8   | Panchayat and Local Bodies Election Results                                                                                                                                                                                                                                                                                                                                                                                                     | 274-291  |  |  |  |  |
|     | Panchayat Result 2015   Urban Local Bodies Result 2012                                                                                                                                                                                                                                                                                                                                                                                          |          |  |  |  |  |
| 9   | Share of Assembly Constituency Share of Assembly Constituency - (Vidhan Sabha) in State, District and Parliamentary Constituency - (Lok Sabha)                                                                                                                                                                                                                                                                                                  | 292      |  |  |  |  |
|     | Socio-Economic Amenities (2011)                                                                                                                                                                                                                                                                                                                                                                                                                 |          |  |  |  |  |
| 10  | ccess to Administrative Units   Agricultural, Manufacturing and Industrial ommodities   Demographic Indicators   Education   Health & Manpower   rinking Water Supply   Sanitation   Entertainment and Recreations frastructure   Power   Food Allocation Distribution and Marketing of griculture Commodities Infrastructure   Transport and Road Infrastructure   ommunication   Banking and Financial Services   Land Use   Irrigation ource |          |  |  |  |  |
| 11  | Abbreviation & Sources                                                                                                                                                                                                                                                                                                                                                                                                                          | 309-312  |  |  |  |  |
| 12  | Disclaimer                                                                                                                                                                                                                                                                                                                                                                                                                                      | 313      |  |  |  |  |