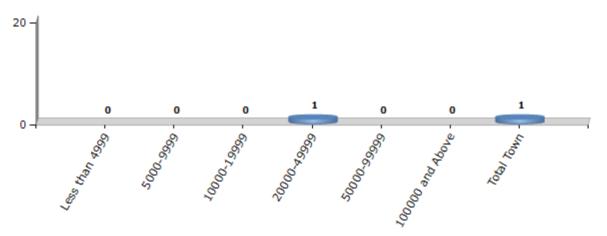

#### **Number of Towns by Population Size - 2011**

| Less than<br>4999 | 5000-9999 | 10000-<br>19999 | 20000-<br>49999 | 50000-<br>99999 | 100000 and<br>Above | Total<br>Town |
|-------------------|-----------|-----------------|-----------------|-----------------|---------------------|---------------|
| 0                 | 0         | 0               | 1               | 0               | 0                   | 1             |

Number of Towns by Population Size - 2011