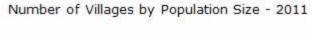

#### Number of Villages by Population Size - 2011

| Less<br>than<br>100 | 100-<br>200 | 200-<br>500 | 500-<br>1000 | 1000-<br>2000 | 2000-<br>5000 | 5000-<br>10000 | 10000<br>and<br>Above | Total<br>Village |
|---------------------|-------------|-------------|--------------|---------------|---------------|----------------|-----------------------|------------------|
| 5                   | 1           | 9           | 30           | 72            | 90            | 18             | 0                     | 225              |