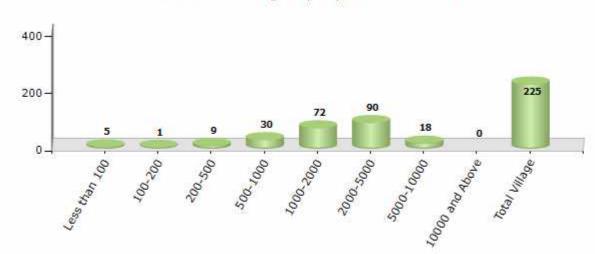

#### Number of Villages by Population Size - 2011

| Less<br>than<br>100 | 100-<br>200 | 200-<br>500 | 500-<br>1000 | 1000-<br>2000 | 2000-<br>5000 | 5000-<br>10000 | 10000<br>and<br>Above | Total<br>Village |
|---------------------|-------------|-------------|--------------|---------------|---------------|----------------|-----------------------|------------------|
| 5                   | 1           | 9           | 30           | 72            | 90            | 18             | 0                     | 225              |