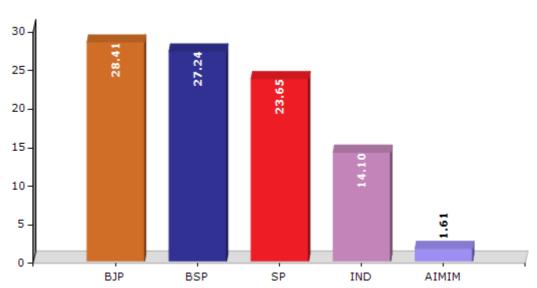

#### Summary Result of Assembly Election - 2017

| Candidate Name       | Party   | Votes | Votes % |
|----------------------|---------|-------|---------|
| Shailesh Kumar Singh | BJP     | 55716 | 28.41   |
| Alauddin             | BSP     | 53413 | 27.24   |
| Dr.Shiv Pratap Yadav | SP      | 46378 | 23.65   |
| Anurag               | IND     | 27652 | 14.1    |
| Manjoor Alam Khan    | AIMIM   | 3160  | 1.61    |
| Swayambar Prasad     | NINSHAD | 1652  | 0.84    |
| Ram Niwas            | IND     | 1179  | 0.6     |
| Sajjad Husain        | RLD     | 1154  | 0.59    |
| A Wahid              | IND     | 925   | 0.47    |
| Ram Dulare           | IND     | 815   | 0.42    |
| Nand Kumar Pandey    | IND     | 646   | 0.33    |
| Mustafa Khan         | IND     | 613   | 0.31    |
| Muktiyar             | BSRD    | 484   | 0.25    |
| Mahesh Kumar         | IND     | 402   | 0.2     |
|                      | NOTA    | 1914  | 0.98    |

#### Votes Percentage of Top Parties - 2017