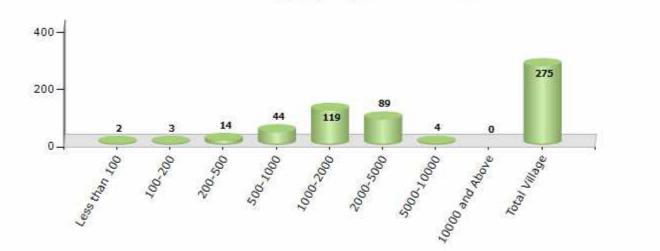

#### Number of Villages by Population Size - 2011

| Less<br>than<br>100 | 100-<br>200 | 200-<br>500 | 500-<br>1000 | 1000-<br>2000 | 2000-<br>5000 | 5000-<br>10000 | 10000<br>and<br>Above | Total<br>Village |
|---------------------|-------------|-------------|--------------|---------------|---------------|----------------|-----------------------|------------------|
| 2                   | 3           | 14          | 44           | 119           | 89            | 4              | 0                     | 275              |

Number of Villages by Population Size - 2011