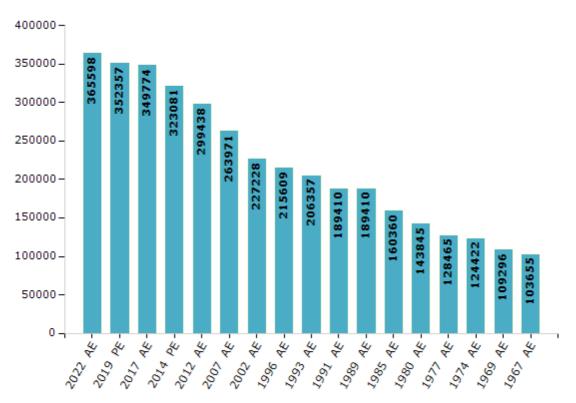

#### **Electors by Male & Female**

| Year    | Male   | Female | Others | Total  | Year    | Male   | Female | Others | Total  |
|---------|--------|--------|--------|--------|---------|--------|--------|--------|--------|
| 2022 AE | 196050 | 169521 | 27     | 365598 | 1991 AE | 104176 | 85234  | -      | 189410 |
| 2019 PE | 191140 | 161194 | 23     | 352357 | 1989 AE | 104176 | 85234  | -      | 189410 |
| 2017 AE | 190457 | 159296 | 21     | 349774 | 1985 AE | 88487  | 71873  | -      | 160360 |
| 2014 PE | 175719 | 147349 | 13     | 323081 | 1980 AE | 77884  | 65961  | -      | 143845 |
| 2012 AE | 164171 | 135263 | 4      | 299438 | 1977 AE | 66803  | 61662  | -      | 128465 |
| 2009 PE | -      | -      | -      | -      | 1974 AE | 65060  | 59362  | -      | 124422 |
| 2007 AE | 142772 | 121199 | -      | 263971 | 1969 AE | 57332  | 51964  | -      | 109296 |
| 2004 PE | -      | -      | -      | -      | 1967 AE | -      | -      | -      | 103655 |
| 2002 AE | 124706 | 102522 | -      | 227228 | 1962 AE | -      | -      | -      | -      |
| 1999 PE | -      | -      | -      | -      | 1957 AE | -      | -      | -      | -      |
| 1996 AE | 118457 | 97152  | -      | 215609 | 1952 AE | -      | -      | -      | -      |
| 1993 AE | 113499 | 92858  | -      | 206357 |         |        |        |        |        |

#### Note : AE : Assembly Election, PE : Assembly Segment of Parliamentary Election