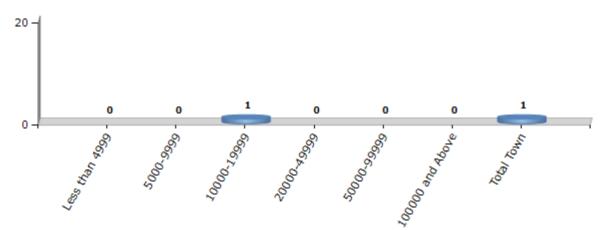

#### Number of Towns by Population Size - 2011

| Less than | 5000-9999 | 10000- | 20000- | 50000- | 100000 and | Total |
|-----------|-----------|--------|--------|--------|------------|-------|
| 4999      |           | 19999  | 49999  | 99999  | Above      | Town  |
| 0         | 0         | 1      | 0      | 0      | 0          | 1     |

Number of Towns by Population Size - 2011

indiastatelections