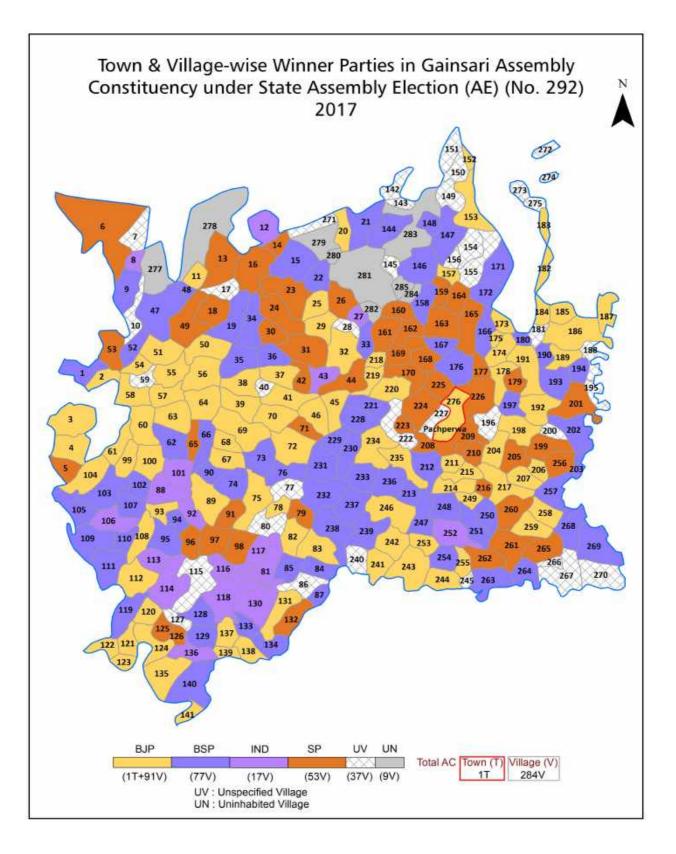

| 315-318  |
| 12  | Disclaimer                                                                                                                                                                                                                                                                                                                                                                                                                                                                                                   | 319      |

#### **Location & Political Map**





#### **Administrative Setup**

#### List of Village Panchayat & Intermediate Panchayat (Block) Name - 2011

| Village Name    | Village Panchayat Name | Intermediate Panchayat<br>Name |
|-----------------|------------------------|--------------------------------|
| Achkawapur      | Sakalda                | Pachperwa                      |
| Adamtara        | Adamtara               | Pachperwa                      |
| Akalgarva       | -                      | Gesari                         |
| Amwa Bas        | Lalpur Darjiniya       | Gesari                         |
| Aurahwa         | Aurahwa                | Pachperwa                      |
| Badagau         | Badagau                | Pachperwa                      |
| Badkamukurawa   | -                      | Pachperwa