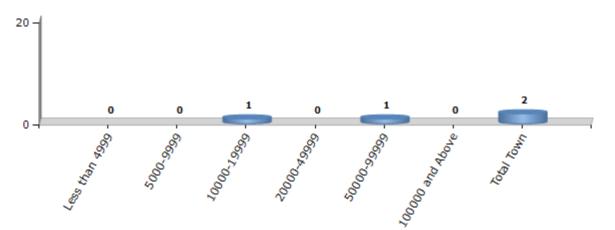

#### Number of Towns by Population Size - 2011

| Less than | 5000-9999 | 10000- | 20000- | 50000- | 100000 and | Total |
|-----------|-----------|--------|--------|--------|------------|-------|
| 4999      |           | 19999  | 49999  | 99999  | Above      | Town  |
| 0         | 0         | 1      | 0      | 1      | 0          | 2     |

Number of Towns by Population Size - 2011

indiastatelections