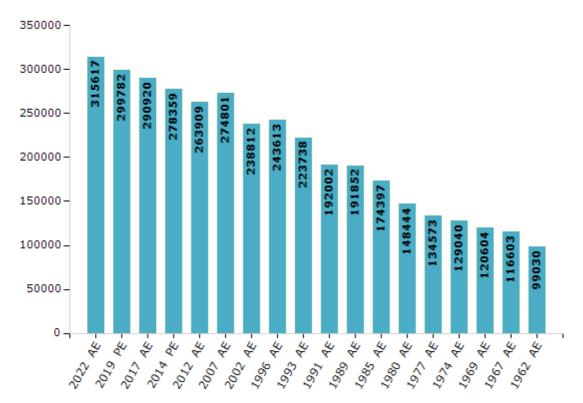

#### **Electors by Male & Female**

| Year    | Male   | Female | Others | Total  | Year    | Male   | Female | Others | Total  |
|---------|--------|--------|--------|--------|---------|--------|--------|--------|--------|
| 2022 AE | 168352 | 147259 | 6      | 315617 | 1991 AE | 118130 | 73872  | -      | 192002 |
| 2019 PE | 161791 | 137987 | 4      | 299782 | 1989 AE | 115235 | 76617  | -      | 191852 |
| 2017 AE | 158064 | 132853 | 3      | 290920 | 1985 AE | 104637 | 69760  | -      | 174397 |
| 2014 PE | 152790 | 125564 | 5      | 278359 | 1980 AE | 89067  | 59377  | -      | 148444 |
| 2012 AE | 144452 | 119451 | 6      | 263909 | 1977 AE | 80738  | 53835  | -      | 134573 |
| 2009 PE | -      | -      | -      | -      | 1974 AE | 70981  | 58059  | -      | 129040 |
| 2007 AE | 149033 | 125768 | -      | 274801 | 1969 AE | 62247  | 58357  | -      | 120604 |
| 2004 PE | -      | -      | -      | -      | 1967 AE | -      | -      | -      | 116603 |
| 2002 AE | 131348 | 107464 | -      | 238812 | 1962 AE | -      | -      | -      | 99030  |
| 1999 PE | -      | -      | -      | -      | 1957 AE | -      | -      | -      | -      |
| 1996 AE | 133987 | 109626 | -      | 243613 | 1952 AE | -      | -      | -      | -      |
| 1993 AE | 137737 | 86001  | -      | 223738 |         |        |        |        |        |

Number of Electors

 $\textbf{Note:} AE: Assembly \ Election, \ PE: Assembly \ Segment \ of \ Parliamentary \ Election$ 