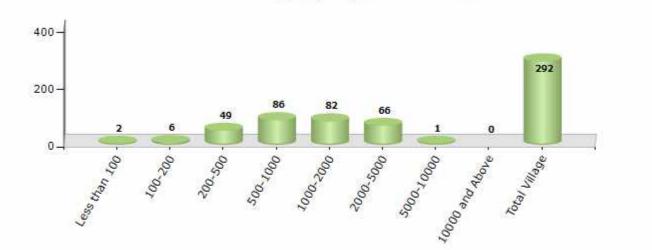

#### Number of Villages by Population Size - 2011

| Less<br>than<br>100 | 100-<br>200 | 200-<br>500 | 500-<br>1000 | 1000-<br>2000 | 2000-<br>5000 | 5000-<br>10000 | 10000<br>and<br>Above | Total<br>Village |
|---------------------|-------------|-------------|--------------|---------------|---------------|----------------|-----------------------|------------------|
| 2                   | 6           | 49          | 86           | 82            | 66            | 1              | 0                     | 292              |

Number of Villages by Population Size - 2011