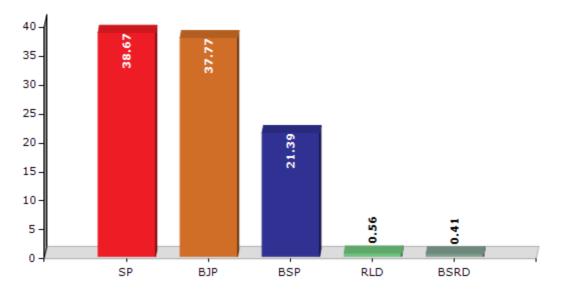

#### Summary Result of Assembly Election - 2017

| Candidate Name       | Party | Votes | Votes % |
|----------------------|-------|-------|---------|
| Narendra Singh Verma | SP    | 81469 | 38.67   |
| Asha Maurya          | BJP   | 79563 | 37.77   |
| Pradyumn Verma       | BSP   | 45050 | 21.39   |
| Bhola Nath Verma     | RLD   | 1175  | 0.56    |
| Ramesh Chandra       | BSRD  | 857   | 0.41    |
| Gyan Sagar Gupta     | IND   | 650   | 0.31    |
|                      | ΝΟΤΑ  | 1896  | 0.9     |

#### Votes Percentage of Top Parties - 2017