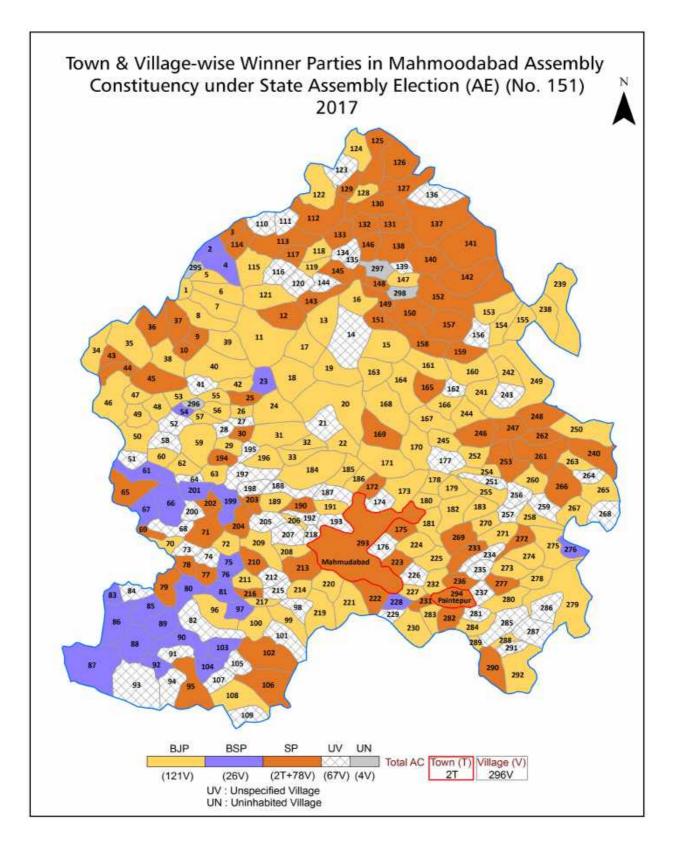

| 308-311  |
| 12  | Disclaimer                                                                                                                                                                                                                                                                                                                                                                                                                                                                                                   | 312      |

#### **Location & Political Map**





#### **Administrative Setup**

#### List of Village Panchayat & Intermediate Panchayat (Block) Name - 2011

| Village Name          | Village Panchayat Name | Intermediate Panchayat<br>Name |
|-----------------------|------------------------|--------------------------------|
| Abdullapur            | Gulrammau              | Mahmudabad                     |
| Afsaria Husainpur     | Asharifi               | Pahala                         |
| Agaiya                | Agaya                  | Mahmudabad                     |
| Ahibanpur             | Ahibaranpur            | Mahmudabad                     |
| Aibapur               | Saraiya Chalakipur     | Mahmudabad                     |
| Akbapur               | Akabarpur              | Pahala                         |
| Alampur