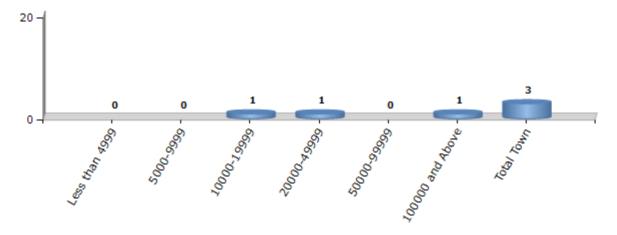

#### **Number of Towns by Population Size - 2011**

| Less than | 5000-9999 | 10000- | 20000- | 50000- | 100000 and | Total |
|-----------|-----------|--------|--------|--------|------------|-------|
| 4999      |           | 19999  | 49999  | 99999  | Above      | Town  |
| 0         | 0         | 1      | 1      | 0      | 1          | 3     |

Number of Towns by Population Size - 2011