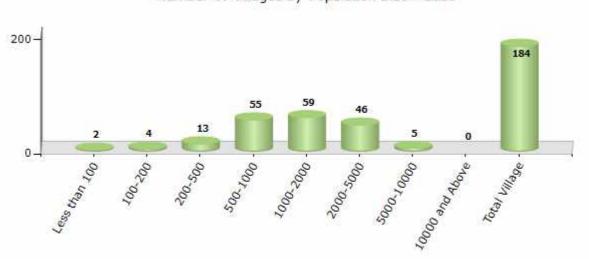

#### Number of Villages by Population Size - 2011

| Less<br>than<br>100 | 100-<br>200 | 200-<br>500 | 500-<br>1000 | 1000-<br>2000 | 2000-<br>5000 | 5000-<br>10000 | 10000<br>and<br>Above | Total<br>Village |
|---------------------|-------------|-------------|--------------|---------------|---------------|----------------|-----------------------|------------------|
| 2                   | 4           | 13          | 55           | 59            | 46            | 5              | 0                     | 184              |

Number of Villages by Population Size - 2011