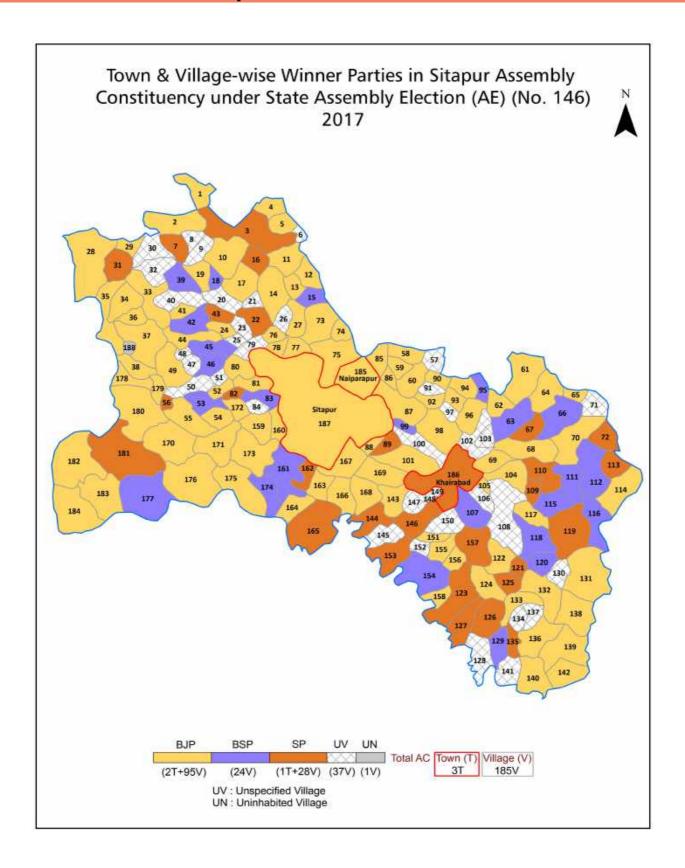

| 341-344        |  |  |
| 12  | Disclaimer                                                                                                                                                                                                                                                                                                                                                                                                                                              | 345            |  |  |

### **Location & Political Map**



#### **Administrative Setup**

#### List of Village Panchayat & Intermediate Panchayat (Block) Name - 2011

| Village Name    | Village Panchayat Name | Intermediate Panchayat<br>Name |
|-----------------|------------------------|--------------------------------|
| Abdipur         | Peetpur                | Ailiya                         |
| Adahawal Kala   | Adhawal Khurd          | Parsendi                       |
| Advenia Grant   | Adboniya               | Ailiya                         |
| Ahata Kaptan    | Ahata Kaptan           | Khairabad                      |
| Akbar Ganj      | Akbarganj              | Khairabad                      |
| Akbarpur Khurd  | Akbarpur Khurd         | Khairabad                      |
| Akbur Kalan     | Saraiya Malhui         | Khairabad