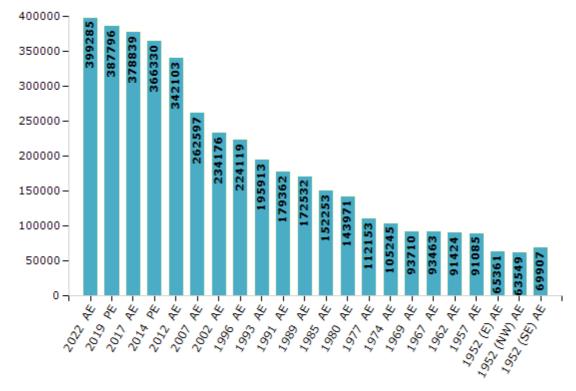

#### **Electors by Male & Female**

| Year    | Male   | Female | Others | Total  |
|---------|--------|--------|--------|--------|
| 2022 AE | 211162 | 188090 | 33     | 399285 |
| 2019 PE | 205096 | 182673 | 27     | 387796 |
| 2017 AE | 200734 | 178084 | 21     | 378839 |
| 2014 PE | 193867 | 172441 | 22     | 366330 |
| 2012 AE | 185713 | 156374 | 16     | 342103 |
| 2009 PE | -      | -      | -      | -      |
| 2007 AE | 141265 | 121332 | -      | 262597 |
| 2004 PE | -      | -      | -      | -      |
| 2002 AE | 128801 | 105375 | -      | 234176 |
| 1999 PE | -      | -      | -      | -      |
| 1996 AE | 123267 | 100852 | -      | 224119 |
| 1993 AE | 106691 | 89222  | -      | 195913 |
| 1991 AE | 98656  | 80706  | -      | 179362 |

| Year         | Male   | Female | Others | Total  |
|--------------|--------|--------|--------|--------|
| 1989 AE      | 104047 | 68485  | -      | 172532 |
| 1985 AE      | 91328  | 60925  | -      | 152253 |
| 1980 AE      | 79208  | 64763  | -      | 143971 |
| 1977 AE      | 67234  | 44919  | -      | 112153 |
| 1974 AE      | 57895  | 47350  | -      | 105245 |
| 1969 AE      | 50138  | 43572  | -      | 93710  |
| 1967 AE      | -      | -      | -      | 93463  |
| 1962 AE      | -      | -      | -      | 91424  |
| 1957 AE      | -      | -      | -      | 91085  |
| 1952 (E) AE  | -      | -      | -      | 65361  |
| 1952 (NW) AE | -      | -      | -      | 63549  |
| 1952 (SE) AE | -      | -      | -      | 69907  |

#### Number of Electors

Note: AE: Assembly Election, PE: Assembly Segment of Parliamentary Election, (E): Sitapur East, (NW): Sitapur North West, (SE): Sitapur South East