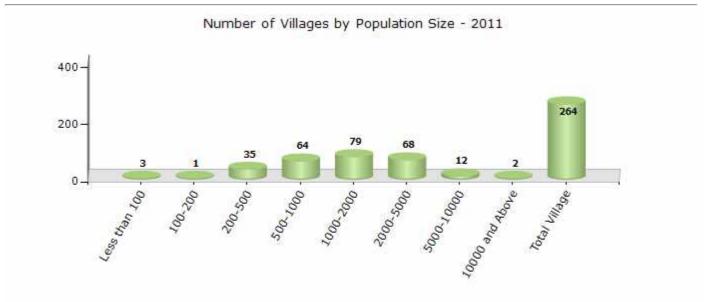

#### Number of Villages by Population Size - 2011

| Less<br>than<br>100 | 100-<br>200 | 200-<br>500 | 500-<br>1000 | 1000-<br>2000 | 2000-<br>5000 | 5000-<br>10000 | 10000<br>and<br>Above | Total<br>Village |
|---------------------|-------------|-------------|--------------|---------------|---------------|----------------|-----------------------|------------------|
| 3                   | 1           | 35          | 64           | 79            | 68            | 12             | 2                     | 264              |