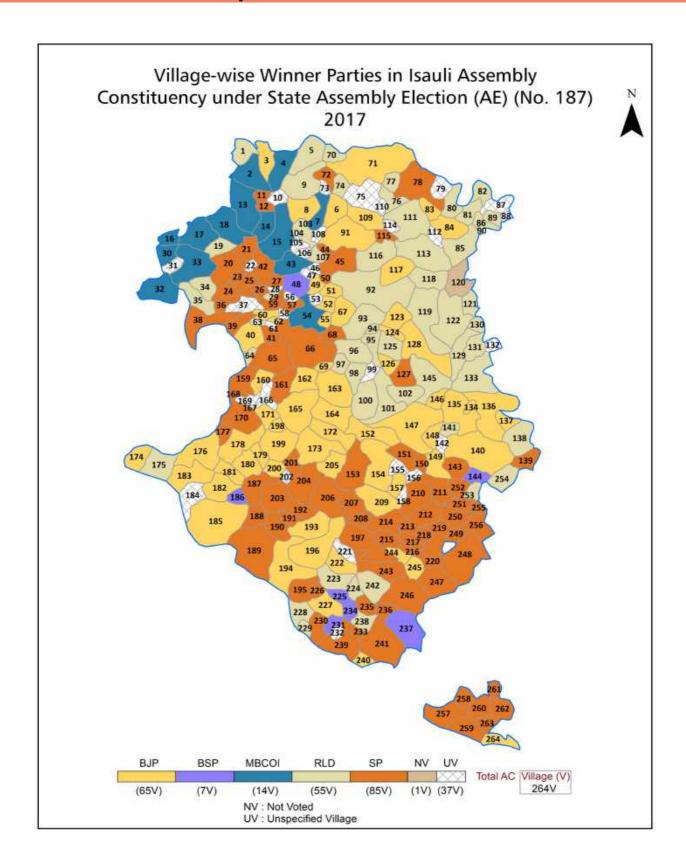

#### **Summary Result of Assembly Election - 2017**

| Candidate Name                           | Party  | Votes | Votes % |
|------------------------------------------|--------|-------|---------|
| Abrar Ahmad                              | SP     | 51583 | 26.94   |
| Om Prakash Pandey<br>&QuotBajrangee&Quot | ВЈР    | 47342 | 24.72   |
| Yash Bhadra Singh &QuotMonu&Quot         | RLD    | 43026 | 22.47   |
| Dr. Shailendra Tripathi                  | BSP    | 24961 | 13.03   |
| Shiv Kumar Singh                         | MBCOI  | 11445 | 5.98    |
| Haji Mohd. Daud Khan                     | AIMIM  | 3865  | 2.02    |
| Shahabuddin                              | IND    | 1809  | 0.94    |
| Hansraj Yadav                            | IND    | 1360  | 0.71    |
| Ram Sumer Yadav                          | IND    | 1233  | 0.64    |
| Mohd. Akbal                              | IND    | 1178  | 0.62    |
| Ram Murti                                | BMUP   | 904   | 0.47    |
| Rizwan                                   | AIPJSP | 547   | 0.29    |
|                                          | NOTA   | 2256  | 1.18    |

#### Votes Percentage of Top Parties - 2017