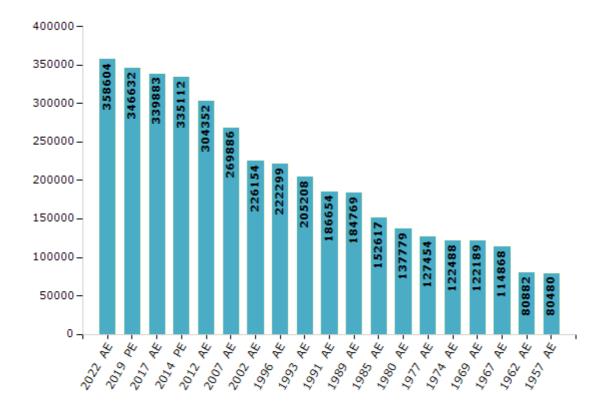

#### **Electors by Male & Female**

| Year    | Male   | Female | Others | Total  | Year    | Male   | Female | Others | Total  |
|---------|--------|--------|--------|--------|---------|--------|--------|--------|--------|
| 2022 AE | 185900 | 172675 | 29     | 358604 | 1991 AE | 102755 | 83899  | -      | 186654 |
| 2019 PE | 181698 | 164904 | 30     | 346632 | 1989 AE | 101683 | 83086  | -      | 184769 |
| 2017 AE | -      | -      | -      | 339883 | 1985 AE | 83965  | 68652  | -      | 152617 |
| 2014 PE | 177970 | 157129 | 13     | 335112 | 1980 AE | 76728  | 61051  | -      | 137779 |
| 2012 AE | 163379 | 140969 | 4      | 304352 | 1977 AE | 66369  | 61085  | -      | 127454 |
| 2009 PE | -      | -      | -      | -      | 1974 AE | 62487  | 60001  | -      | 122488 |
| 2007 AE | 143757 | 126129 | -      | 269886 | 1969 AE | 63819  | 58370  | -      | 122189 |
| 2004 PE | -      | -      | -      | -      | 1967 AE | -      | -      | -      | 114868 |
| 2002 AE | 122945 | 103209 | -      | 226154 | 1962 AE | -      | -      | -      | 80882  |
| 1999 PE | -      | -      | -      | -      | 1957 AE | -      | -      | -      | 80480  |
| 1996 AE | 118540 | 103759 | -      | 222299 | 1952 AE | -      | -      | -      | -      |
| 1993 AE | 108673 | 96535  | -      | 205208 |         |        |        |        |        |

#### Number of Electors

 $\textbf{Note:} \ \mathsf{AE:} \ \mathsf{Assembly} \ \mathsf{Election}, \ \mathsf{PE:} \ \mathsf{Assembly} \ \mathsf{Segment} \ \mathsf{of} \ \mathsf{Parliamentary} \ \mathsf{Election}$ 