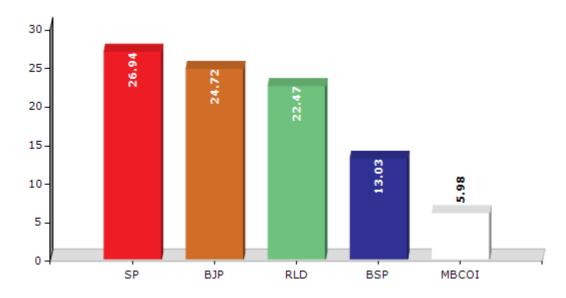

#### **Summary Result of Assembly Election - 2017**

| Candidate Name                           | Party  | Votes | Votes % |
|------------------------------------------|--------|-------|---------|
| Abrar Ahmad                              | SP     | 51583 | 26.94   |
| Om Prakash Pandey<br>&QuotBajrangee&Quot | ВЈР    | 47342 | 24.72   |
| Yash Bhadra Singh &QuotMonu&Quot         | RLD    | 43026 | 22.47   |
| Dr. Shailendra Tripathi                  | BSP    | 24961 | 13.03   |
| Shiv Kumar Singh                         | MBCOI  | 11445 | 5.98    |
| Haji Mohd. Daud Khan                     | AIMIM  | 3865  | 2.02    |
| Shahabuddin                              | IND    | 1809  | 0.94    |
| Hansraj Yadav                            | IND    | 1360  | 0.71    |
| Ram Sumer Yadav                          | IND    | 1233  | 0.64    |
| Mohd. Akbal                              | IND    | 1178  | 0.62    |
| Ram Murti                                | BMUP   | 904   | 0.47    |
| Rizwan                                   | AIPJSP | 547   | 0.29    |
|                                          | NOTA   | 2256  | 1.18    |

#### Votes Percentage of Top Parties - 2017