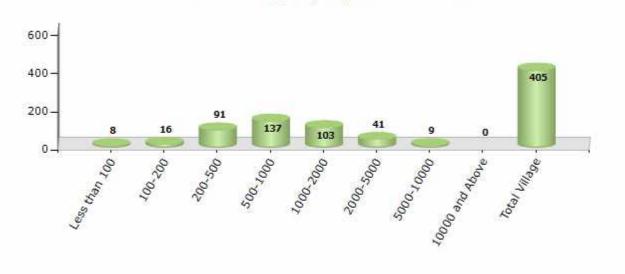

#### Number of Villages by Population Size - 2011

| Less<br>than<br>100 | 100-<br>200 | 200-<br>500 | 500-<br>1000 | 1000-<br>2000 | 2000-<br>5000 | 5000-<br>10000 | 10000<br>and<br>Above | Total<br>Village |
|---------------------|-------------|-------------|--------------|---------------|---------------|----------------|-----------------------|------------------|
| 8                   | 16          | 91          | 137          | 103           | 41            | 9              | 0                     | 405              |