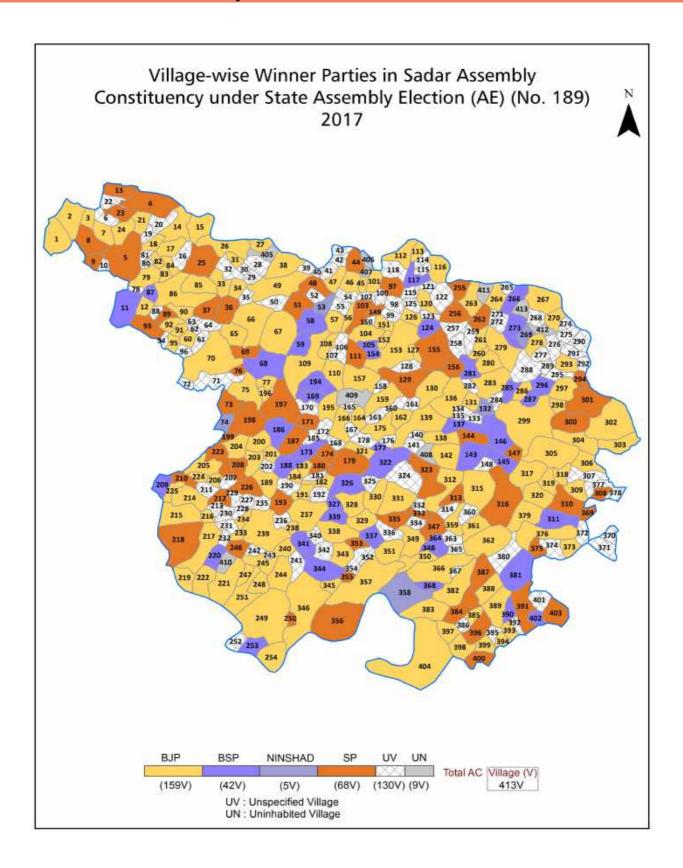

#### **Historical Summary Election Results**

#### **Summary Result of Assembly Election - 2017**

| Candidate Name           | Party   | Votes | Votes % |
|--------------------------|---------|-------|---------|
| Sitaram                  | ВЈР     | 68950 | 36.43   |
| Raj Prasad Upadhayay     | BSP     | 50177 | 26.51   |
| Arun Verma               | SP      | 49692 | 26.26   |
| Sanatya Kumar Urf Babloo | NINSHAD | 10994 | 5.81    |
| Awdhesh Narayan          | RLD     | 1219  | 0.64    |
| Chhotelal                | MBCOI   | 1082  | 0.57    |
| Ghanshyam                | IND     | 959   | 0.51    |
| Rohit Maurya             | IND     | 837   | 0.44    |
| Govind Kumar             | IND     | 837   | 0.44    |
| Abhishesh                | IND     | 742   | 0.39    |
| Premchandra              | BMUP    | 699   | 0.37    |
| Satish                   | IND     | 692   | 0.37    |
| Ashok Kumar              | IND     | 434   | 0.23    |
|                          | NOTA    | 1935  | 1.02    |

#### Votes Percentage of Top Parties - 2017