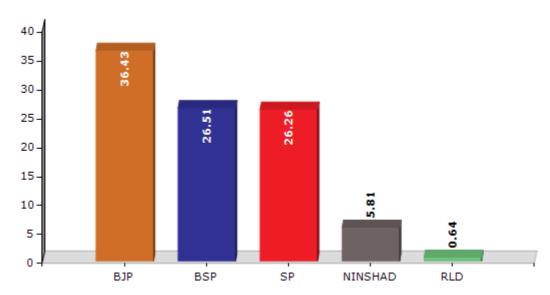

#### **Summary Result of Assembly Election - 2017**

| Candidate Name           | Party   | Votes | Votes % |
|--------------------------|---------|-------|---------|
| Sitaram                  | ВЈР     | 68950 | 36.43   |
| Raj Prasad Upadhayay     | BSP     | 50177 | 26.51   |
| Arun Verma               | SP      | 49692 | 26.26   |
| Sanatya Kumar Urf Babloo | NINSHAD | 10994 | 5.81    |
| Awdhesh Narayan          | RLD     | 1219  | 0.64    |
| Chhotelal                | MBCOI   | 1082  | 0.57    |
| Ghanshyam                | IND     | 959   | 0.51    |
| Rohit Maurya             | IND     | 837   | 0.44    |
| Govind Kumar             | IND     | 837   | 0.44    |
| Abhishesh                | IND     | 742   | 0.39    |
| Premchandra              | BMUP    | 699   | 0.37    |
| Satish                   | IND     | 692   | 0.37    |
| Ashok Kumar              | IND     | 434   | 0.23    |
|                          | NOTA    | 1935  | 1.02    |

#### Votes Percentage of Top Parties - 2017