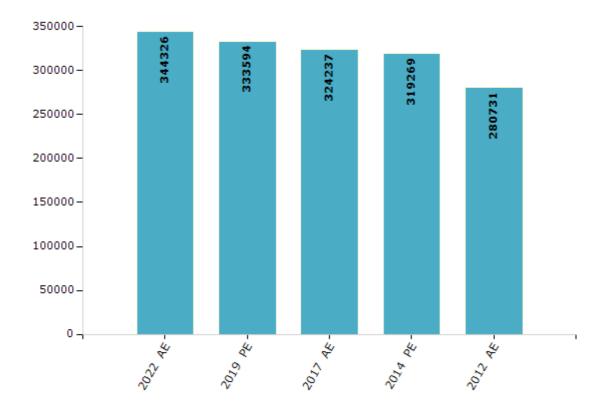

#### **Electors by Male & Female**

| Year    | Male   | Female | Others | Total  | Year    | Male | Female | Others | Total |
|---------|--------|--------|--------|--------|---------|------|--------|--------|-------|
| 2022 AE | 178732 | 165581 | 13     | 344326 | 1991 AE | -    | -      | -      | -     |
| 2019 PE | 174354 | 159230 | 10     | 333594 | 1989 AE | -    | -      | -      | -     |
| 2017 AE | 170190 | 154037 | 10     | 324237 | 1985 AE | -    | -      | -      | -     |
| 2014 PE | 171556 | 147703 | 10     | 319269 | 1980 AE | -    | -      | -      | -     |
| 2012 AE | 151099 | 129626 | 6      | 280731 | 1977 AE | -    | -      | -      | -     |
| 2009 PE | -      | -      | -      | -      | 1974 AE | -    | -      | -      | -     |
| 2007 AE | -      | -      | -      | -      | 1969 AE | -    | -      | -      | -     |
| 2004 PE | -      | -      | -      | -      | 1967 AE | -    | -      | -      | -     |
| 2002 AE | -      | -      | -      | -      | 1962 AE | -    | -      | -      | -     |
| 1999 PE | -      | -      | -      | -      | 1957 AE | -    | -      | -      | -     |
| 1996 AE | -      | -      | -      | -      | 1952 AE | -    | -      | -      | -     |
| 1993 AE | -      | -      | -      | -      |         |      |        |        |       |

#### Number of Electors

**Note :** AE : Assembly Election, PE : Assembly Segment of Parliamentary Election