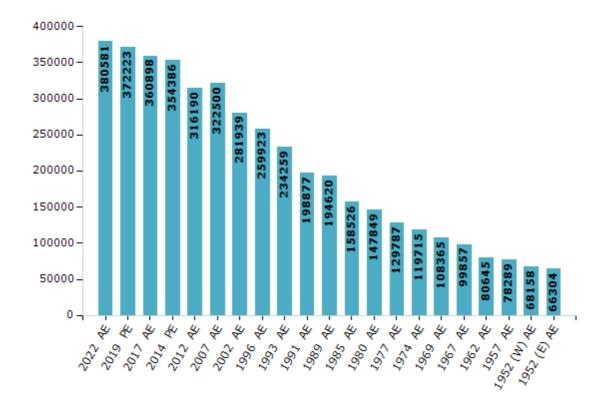

#### **Electors by Male & Female**

| Year    | Male   | Female | Others | Total  |
|---------|--------|--------|--------|--------|
| 2022 AE | 196960 | 183602 | 19     | 380581 |
| 2019 PE | 193530 | 178681 | 12     | 372223 |
| 2017 AE | 188234 | 172657 | 7      | 360898 |
| 2014 PE | 189309 | 165071 | 6      | 354386 |
| 2012 AE | 170723 | 145462 | 5      | 316190 |
| 2009 PE | -      | -      | -      | -      |
| 2007 AE | 172219 | 150281 | -      | 322500 |
| 2004 PE | -      | -      | -      | -      |
| 2002 AE | 154725 | 127214 | -      | 281939 |
| 1999 PE | -      | -      | -      | -      |
| 1996 AE | 140261 | 119662 | -      | 259923 |
| 1993 AE | 123930 | 110329 | -      | 234259 |

| Year        | Male   | Female | Others | Total  |
|-------------|--------|--------|--------|--------|
| 1991 AE     | 108923 | 89954  | -      | 198877 |
| 1989 AE     | 106580 | 88040  | -      | 194620 |
| 1985 AE     | 87078  | 71448  | -      | 158526 |
| 1980 AE     | 82604  | 65245  | -      | 147849 |
| 1977 AE     | 70604  | 59183  | -      | 129787 |
| 1974 AE     | 63570  | 56145  | -      | 119715 |
| 1969 AE     | 56580  | 51785  | -      | 108365 |
| 1967 AE     | -      | -      | -      | 99857  |
| 1962 AE     | -      | -      | -      | 80645  |
| 1957 AE     | -      | -      | -      | 78289  |
| 1952 (W) AE | -      | -      | -      | 68158  |
| 1952 (E) AE | -      | -      | -      | 66304  |

#### Number of Electors

Note: AE: Assembly Election, PE: Assembly Segment of Parliamentary Election, (W): Sultanpur West, (E): Sultanpur East Cum Amethi East