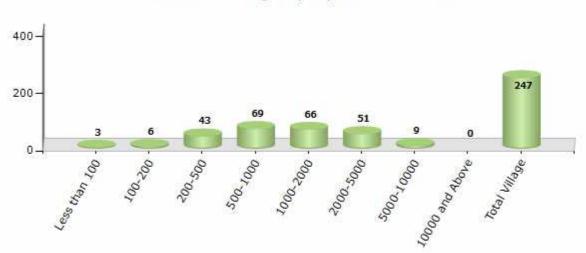

#### Number of Villages by Population Size - 2011

| Less<br>than<br>100 | 100-<br>200 | 200-<br>500 | 500-<br>1000 | 1000-<br>2000 | 2000-<br>5000 | 5000-<br>10000 | 10000<br>and<br>Above | Total<br>Village |
|---------------------|-------------|-------------|--------------|---------------|---------------|----------------|-----------------------|------------------|
| 3                   | 6           | 43          | 69           | 66            | 51            | 9              | 0                     | 247              |