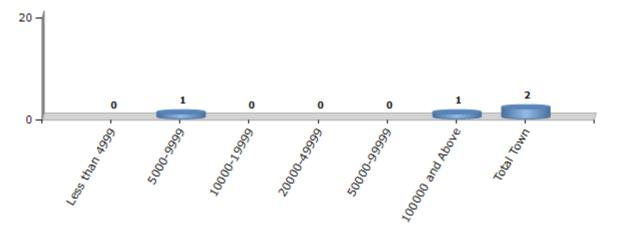

#### **Number of Towns by Population Size - 2011**

| Less than<br>4999 | 5000-9999 | 10000-<br>19999 | 20000-<br>49999 | 50000-<br>99999 | 100000 and<br>Above | Total<br>Town |
|-------------------|-----------|-----------------|-----------------|-----------------|---------------------|---------------|
| 0                 | 1         | 0               | 0               | 0               | 1                   | 2             |

Number of Towns by Population Size - 2011