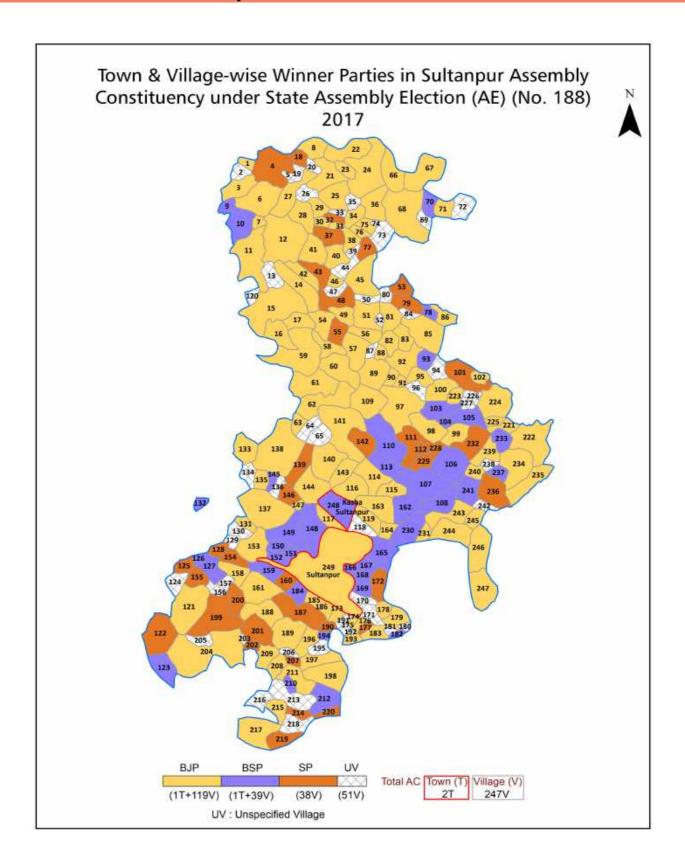

## Contents

| No. | Particulars                                                                                                                                                                                                                                                                                                                                                                                                                                             | Page No. |  |  |  |  |
|-----|---------------------------------------------------------------------------------------------------------------------------------------------------------------------------------------------------------------------------------------------------------------------------------------------------------------------------------------------------------------------------------------------------------------------------------------------------------|----------|--|--|--|--|
|     | Introduction                                                                                                                                                                                                                                                                                                                                                                                                                                            |          |  |  |  |  |
| 1   | Assembly Constituency - (Vidhan Sabha) at a Glance   Features of Assembly as per Delimitation Commission of India (2008)                                                                                                                                                                                                                                                                                                                                | 1-2      |  |  |  |  |
|     | Location and Political Maps                                                                                                                                                                                                                                                                                                                                                                                                                             |          |  |  |  |  |
| 2   | Location Map   Boundaries of Assembly Constituency - (Vidhan Sabha) in District   Boundaries of Assembly Constituency under Parliamentary Constituency - (Lok Sabha)   Town & Village-wise Winner Parties-2024, 2022, 2019, 2017, 2014, 2012 and 2009                                                                                                                                                                                                   | 3-11     |  |  |  |  |
|     | Administrative Setup (2011)                                                                                                                                                                                                                                                                                                                                                                                                                             |          |  |  |  |  |
| 3   | District   Sub-district   Towns   Villages   Inhabited Villages   Uninhabited Villages   Village Panchayat   Intermediate Panchayat                                                                                                                                                                                                                                                                                                                     | 12-23    |  |  |  |  |
|     | Demographics (2011)                                                                                                                                                                                                                                                                                                                                                                                                                                     |          |  |  |  |  |
| 4   | Population   Households   Rural/Urban Population   Towns and Villages by Population Size   Sex Ratio (Total & 0-6 Years)   Religious Population   Social Population   Literacy Rate                                                                                                                                                                                                                                                                     | 24-25    |  |  |  |  |
|     | Electoral Features                                                                                                                                                                                                                                                                                                                                                                                                                                      |          |  |  |  |  |
| 5   | Important Dates of Last Elections Held   Electors by Gender   Service Electors   Voters   Voters Turnout   Polling Stations & Average Number of Electors per Polling Station   Electors by Age Group   Present Elected Representatives                                                                                                                                                                                                                  | 26-31    |  |  |  |  |
|     | Historical Summary Election Results                                                                                                                                                                                                                                                                                                                                                                                                                     |          |  |  |  |  |
| 6   | Vote Share of Major Parties   Winning Margin (Number & Percentage)   Polarity of Parties   Summary Result of Assembly Segment of Parliamentary Election 2024, 2019, 2014, 2009, 2004 and 1999   Summary Result of Assembly Elections 2022, 2017, 2012, 2007, 2002, 1996, 1993, 1991, 1989, 1985, 1980, 1977, 1974, 1969, 1967, 1962, 1957 and 1952                                                                                                      |          |  |  |  |  |
|     | Polling Station Level Election Results                                                                                                                                                                                                                                                                                                                                                                                                                  |          |  |  |  |  |
| 7   | Name and Number of Polling Station 2024, 2022, 2019, 2017, 2014, 2012 and 2009   Polling Station-wise Electors, Voters & Voters Turnout 2024, 2022, 2019, 2017, 2014, 2012 and 2009   Polling Station wise Elections Results 2024, 2022, 2019, 2017, 2014, 2012 and 2009                                                                                                                                                                                | 60-287   |  |  |  |  |
| 8   | Panchayat and Local Bodies Election Results                                                                                                                                                                                                                                                                                                                                                                                                             | 288-305  |  |  |  |  |
|     | Panchayat Result 2015   Urban Local Bodies Result 2012                                                                                                                                                                                                                                                                                                                                                                                                  |          |  |  |  |  |
| 9   | Share of Assembly Constituency Share of Assembly Constituency - (Vidhan Sabha) in State, District and Parliamentary Constituency - (Lok Sabha)                                                                                                                                                                                                                                                                                                          | 306      |  |  |  |  |
|     | Socio-Economic Amenities (2011)                                                                                                                                                                                                                                                                                                                                                                                                                         |          |  |  |  |  |
| 10  | Access to Administrative Units   Agricultural, Manufacturing and Industrial Commodities   Demographic Indicators   Education   Health & Manpower   Drinking Water Supply   Sanitation   Entertainment and Recreations Infrastructure   Power   Food Allocation Distribution and Marketing of Agriculture Commodities Infrastructure   Transport and Road Infrastructure   Communication   Banking and Financial Services   Land Use   Irrigation Source |          |  |  |  |  |
| 11  | Abbreviation & Sources                                                                                                                                                                                                                                                                                                                                                                                                                                  | 323-326  |  |  |  |  |
| 12  | Disclaimer                                                                                                                                                                                                                                                                                                                                                                                                                                              | 327      |  |  |  |  |