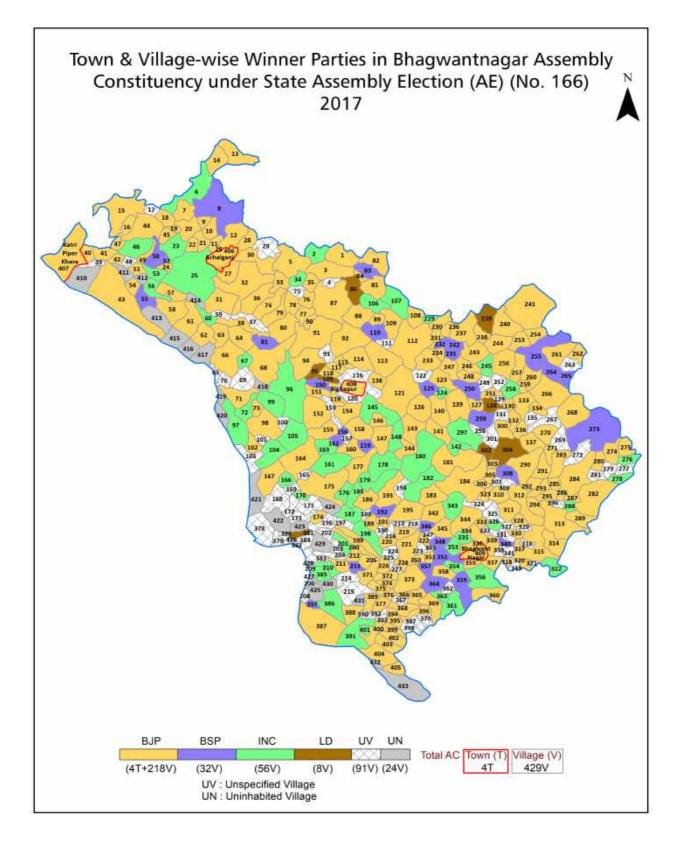

| 373-376  |
| 12  | Disclaimer                                                                                                                                                                                                                                                                                                                                                                                                                                                                                                   | 377      |

#### Location & Political Map





#### **Administrative Setup**

#### List of Village Panchayat & Intermediate Panchayat (Block) Name - 2011

| Village Name         | Village Panchayat Name | Intermediate Panchayat<br>Name |  |  |
|----------------------|------------------------|--------------------------------|--|--|
| Abhilah              | Tikoli                 | Sikandarpur Karan              |  |  |
| Adhurj Pur           | Bighapur               | Bighapur                       |  |  |
| Ahraura              | Ahraura                | Sumerpur                       |  |  |
| Ajutikhera           | Gosaikhera             | Sumerpur                       |  |  |
| Akampur              | Akampur                | Sumerpur                       |  |  |
| Akbabad              | Akabar Pur             | Bighapur