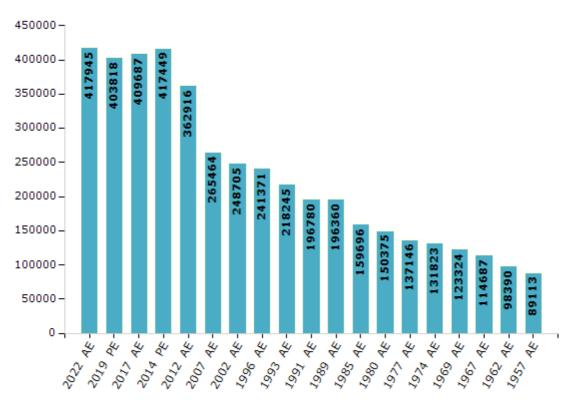

#### **Electors by Male & Female**

| Year    | Male   | Female | Others | Total  | Year    | Male   | Female | Others | Total  |
|---------|--------|--------|--------|--------|---------|--------|--------|--------|--------|
| 2022 AE | 226068 | 191872 | 5      | 417945 | 1991 AE | 108330 | 88450  | -      | 196780 |
| 2019 PE | 219136 | 184674 | 8      | 403818 | 1989 AE | 107803 | 88557  | -      | 196360 |
| 2017 AE | 221546 | 188129 | 12     | 409687 | 1985 AE | 87873  | 71823  | -      | 159696 |
| 2014 PE | 226260 | 191181 | 8      | 417449 | 1980 AE | 82780  | 67595  | -      | 150375 |
| 2012 AE | 202493 | 160421 | 2      | 362916 | 1977 AE | 75500  | 61646  | -      | 137146 |
| 2009 PE | -      | -      | -      | -      | 1974 AE | 72501  | 59322  | -      | 131823 |
| 2007 AE | 142117 | 123347 | -      | 265464 | 1969 AE | 62993  | 60331  | -      | 123324 |
| 2004 PE | -      | -      | -      | -      | 1967 AE | -      | -      | -      | 114687 |
| 2002 AE | 133747 | 114958 | -      | 248705 | 1962 AE | -      | -      | -      | 98390  |
| 1999 PE | -      | -      | -      | -      | 1957 AE | -      | -      | -      | 89113  |
| 1996 AE | 132766 | 108605 | -      | 241371 | 1952 AE | -      | -      | -      | -      |
| 1993 AE | 117824 | 100421 | -      | 218245 |         |        |        |        |        |

 $\textbf{Note:} AE: Assembly \ Election, \ PE: Assembly \ Segment \ of \ Parliamentary \ Election$ 