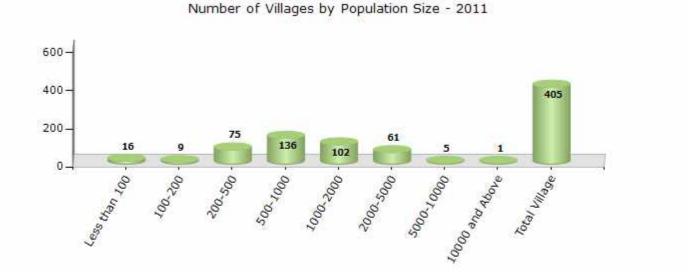

#### Number of Villages by Population Size - 2011

| Less<br>than<br>100 | 100-<br>200 | 200-<br>500 | 500-<br>1000 | 1000-<br>2000 | 2000-<br>5000 | 5000-<br>10000 | 10000<br>and<br>Above | Total<br>Village |
|---------------------|-------------|-------------|--------------|---------------|---------------|----------------|-----------------------|------------------|
| 16                  | 9           | 75          | 136          | 102           | 61            | 5              | 1                     | 405              |