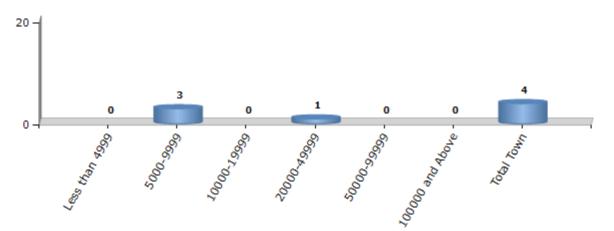

#### Number of Towns by Population Size - 2011

| Less than | 5000-9999 | 10000- | 20000- | 50000- | 100000 and | Total |
|-----------|-----------|--------|--------|--------|------------|-------|
| 4999      |           | 19999  | 49999  | 99999  | Above      | Town  |
| 0         | 3         | 0      | 1      | 0      | 0          | 4     |

Number of Towns by Population Size - 2011