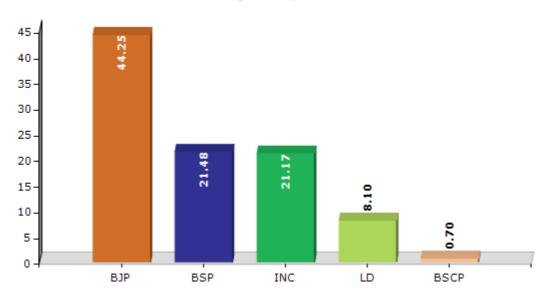

#### **Summary Result of Assembly Election - 2017**

| Candidate Name         | Party | Votes  | Votes % |
|------------------------|-------|--------|---------|
| Hriday Narayan Dikshit | ВЈР   | 103698 | 44.25   |
| Shashank Shekhar Singh | BSP   | 50332  | 21.48   |
| Ankit Parihar          | INC   | 49605  | 21.17   |
| Kripa Shankar Singh    | LD    | 18988  | 8.1     |
| Arjun Singh            | BSCP  | 1636   | 0.7     |
| Vinay Kumari Singh     | RLD   | 1426   | 0.61    |
| Rameshwar              | IND   | 1342   | 0.57    |
| Sukhdev                | SWPI  | 1096   | 0.47    |
| Shyam Kumar            | JAM   | 1069   | 0.46    |
| Ram Kumar Pal          | RSPS  | 818    | 0.35    |
| Nagendra               | BMUP  | 808    | 0.34    |
| Shailendra Singh       | RVLP  | 787    | 0.34    |
|                        | NOTA  | 2730   | 1.16    |

#### Votes Percentage of Top Parties - 2017